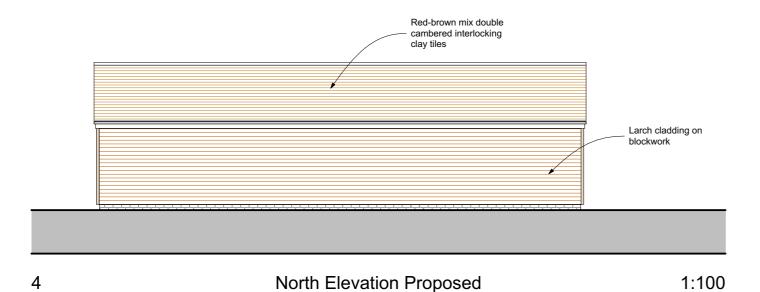

West Elevation Proposed 1:100





East Elevation Proposed 1:100



Floor Plan Proposed 1:100

- 1. This drawing is copyright of Studio 27 Architects.
- Do not scale from this drawing, work to figured dimensions only. Notify any discrepancies to the Architect / Contract Administrator prior to commencing any work.

- All proprietary systems to be installed in strict accordance with the manufacturer's recommendations.

- 7. The Contractor is responsible for the design and detailing of all temporary works.
- This drawing is to be read in conjunction with all other associated project documents including drawings, models, specifications, schedules and related consultants' documents.

## HEALTH & SAFETY INFORMATION:

In addition to the hazard/risks normally associated with the types of work detailed on this drawing take note