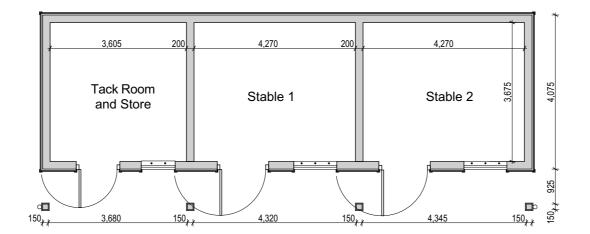

West Elevation Proposed 1:100

East Elevation Proposed 1:100

Floor Plan Proposed 1:100

- 1. This drawing is copyright of Studio 27 Architects.
- Do not scale from this drawing, work to figured dimensions only. Notify any discrepancies to the Architect / Contract Administrator prior to commencing any work.