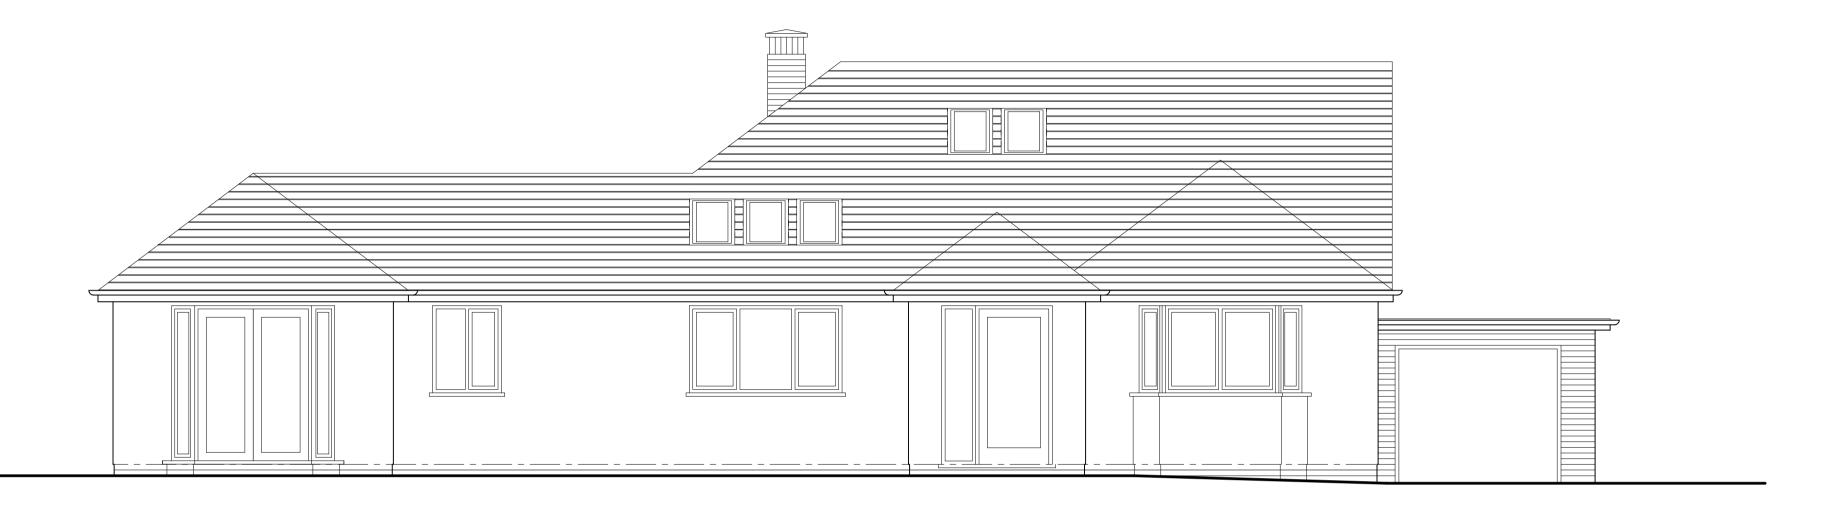

## **PROPOSED FRONT ELEVATION - FACING SOUTH WEST**

POWDER COATED ALUMINIUM WINDOWS \$ EXTERNAL DOORS BRICKWORK BELOW DPC LEVEL TO MATCH THE EXISTING

THROUGH COLOURED RENDER TO EXISTING \$ PROPOSED EXTERNAL WALLS

MATCH THE EXISTING POWDER COATED ALUMINIUM EAVES GUTTERS & DOWN PIPES COMPOSITE PRE FINISHED FASCIA

MONO-PITCHED ROOFS TO THE PROPOSED SINGLE STOREY EXTENSIONS WITH FLAT ROOF BEHIND PROPOSED BAY & HIPPED ROOF TO