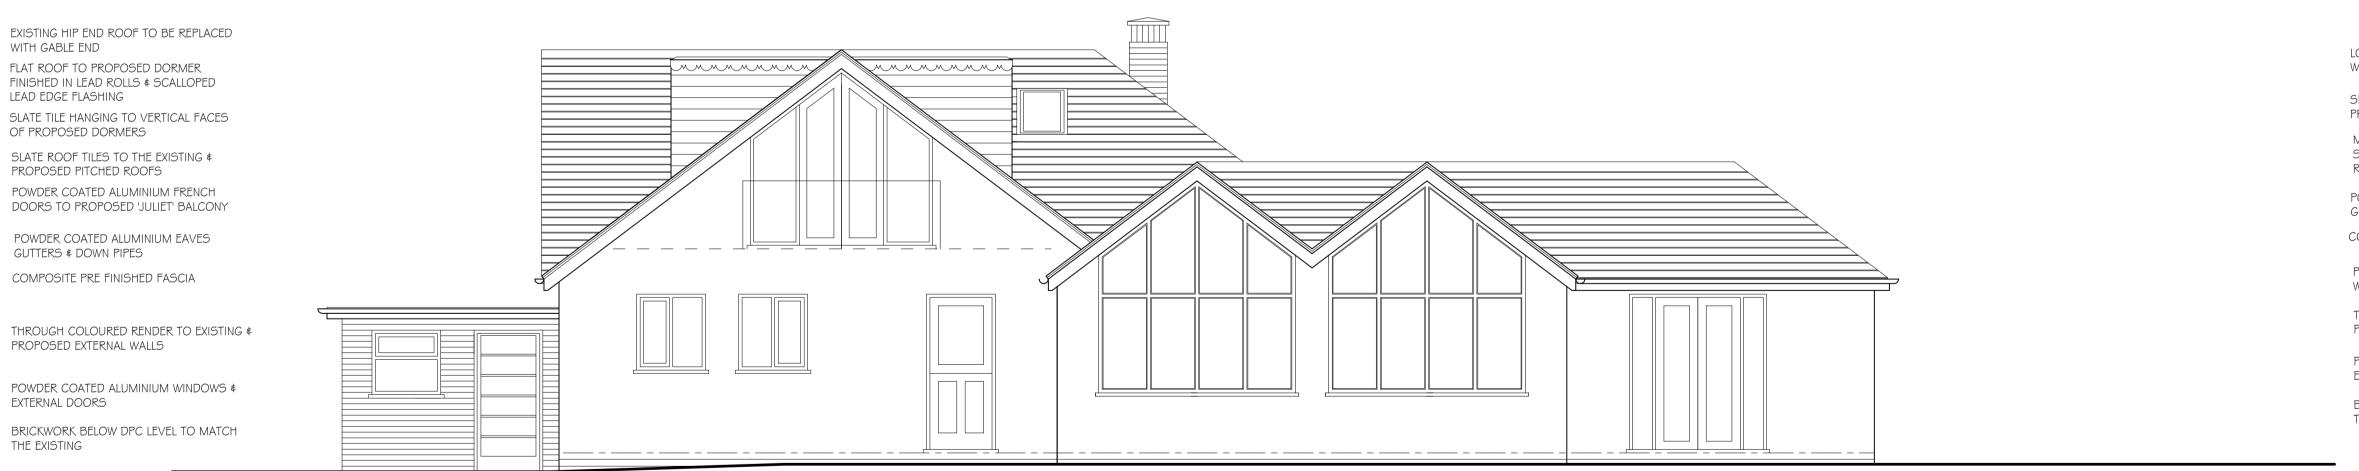

## **PROPOSED REAR ELEVATION - FACING NORTH EAST**

Tel 01384 77732 Fax 01384 76675 Email: info@jhlarchitects.co.uk

LOW PROFILE PROPRIETARY ROOF

EXISTING HIP END ROOF TO BE REPLACED

SLATE ROOF TILES TO THE EXISTING & PROPOSED PITCHED ROOFS

POWDER COATED ALUMINIUM EAVES

COMPOSITE PRE FINISHED FASCIA

THROUGH COLOURED RENDER TO EXISTING \$

POWDER COATED ALUMINIUM WINDOWS \$

BRICKWORK BELOW DPC LEVEL TO MATCH

GUTTERS & DOWN PIPES

PROPOSED EXTERNAL WALLS

EXTERNAL DOORS

THE EXISTING

WITH GABLE END

WINDOW OVER STAIRWELL SLATE ROOF TILES TO THE EXISTING  $\$ PROPOSED PITCHED ROOFS

MONO-PITCHED ROOFS TO THE PROPOSED SINGLE STOREY EXTENSIONS WITH FLAT ROOF BEHIND

POWDER COATED ALUMINIUM EAVES GUTTERS & DOWN PIPES

COMPOSITE PRE FINISHED FASCIA

POWDER COATED ALUMINIUM FEATURE WINDOW TO PROPOSED GABLE

THROUGH COLOURED RENDER TO EXISTING \$

PROPOSED EXTERNAL WALLS

POWDER COATED ALUMINIUM WINDOWS \$ EXTERNAL DOORS

BRICKWORK BELOW DPC LEVEL TO MATCH THE EXISTING