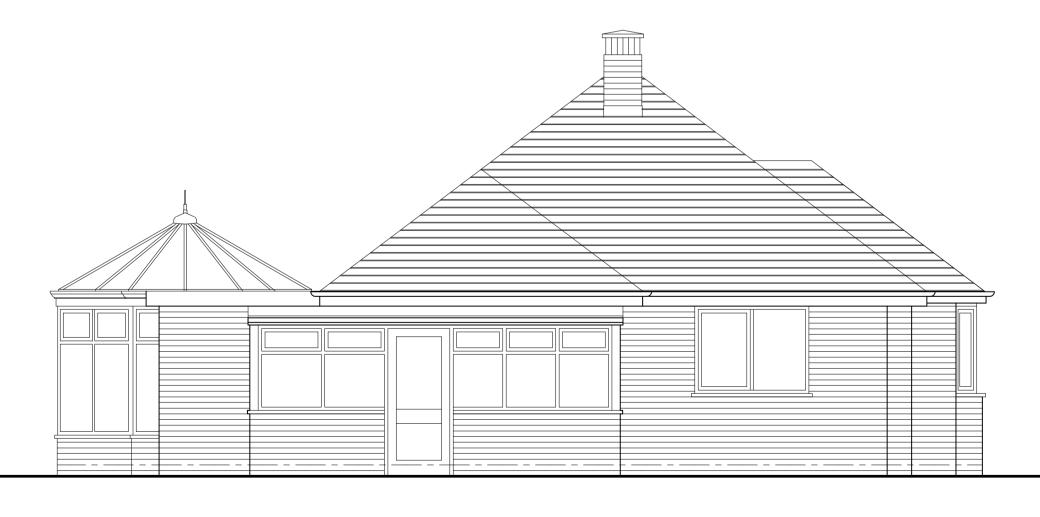

**EXISTING SIDE ELEVATION - FACING SOUTH EAST** 

**EXISTING SIDE ELEVATION - FACING NORTH WEST** 

| CHARTERED ARCHITECTS                  |
|---------------------------------------|
|                                       |
| FIRST FLOOR 103 - 107 BRIDGNORTH ROAD |
| WOLLASTON STOURBRIDGE WEST MIDLANDS   |
| DY8 3NY                               |
| Tel 01384 77732 Fax 01384 76675       |
| Email: info@jhlarchitects.co.uk       |

COPYRIGHT The copyright of this drawing is vested in the designers and must not be reproduced without their consent in writing NOTE Contractors must verify dimensions before commencing any work, fabrication, ordering or shop drawings. Do not scale from this drawing. SCHEME PROPOSED EXTENSIONS & ALTERATIONS TO 32 HABBERLEY LANE LOW HABBERLEY KIDDERMINSTER WORCS DY11 5RA TITLE EXISTING ELEVATIONS - SHEET 2 CLIENT DRAWING No. 22011 10 PA DATE SCALE DRAWN 1:50 @ A1 JULY 2022 BANKSY JENNINGS HOMER \_\_\_\_\_ LYNCH 

PITCHED ROOF: SLATE ROOF COVERING EXTERNAL WALLS: FACING BRICWORK WINDOWS: UPVC & TIMBER EXTERNAL DOORS: UPVC & TIMBER

EXISTING EXTERNAL FINISHES