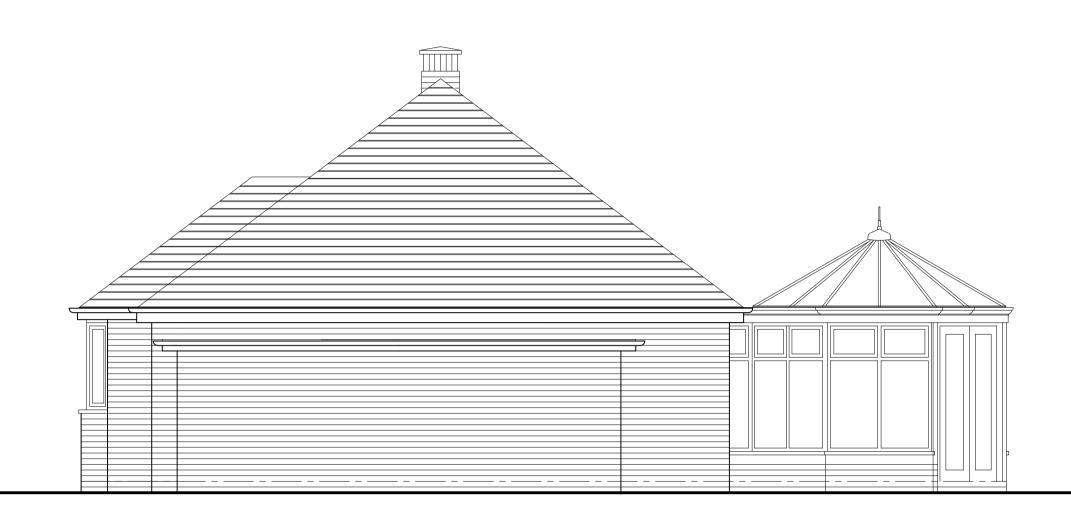

**EXISTING SIDE ELEVATION - FACING SOUTH EAST** 

**EXISTING SIDE ELEVATION - FACING NORTH WEST** 

| CHARTERED ARCHITECTS                  |
|---------------------------------------|
|                                       |
| FIRST FLOOR 103 - 107 BRIDGNORTH ROAD |
| WOLLASTON STOURBRIDGE WEST MIDLANDS   |
| DY8 3NY                               |
| Tel 01384 77732 Fax 01384 76675       |
| Email: info@jhlarchitects.co.uk       |

COPYRIGHT The copyright of this drawing is vested in the designers and must not be reproduced without their consent in writing NOTE Contractors must verify dimensions before commencing any work, fabrication, ordering or shop drawings. Do not scale from this drawing. SCHEME PROPOSED EXTENSIONS & ALTERATIONS TO 32 HABBERLEY LANE LOW HABBERLEY KIDDERMINSTER WORCS DY11 5RA TITLE EXISTING ELEVATIONS - SHEET 2 CLIENT DRAWING No. 22011 10 PA DATE SCALE DRAWN 1:50 @ A1 JULY 2022 BANKSY JENNINGS HOMER \_\_\_\_\_ LYNCH 

PITCHED ROOF: SLATE ROOF COVERING EXTERNAL WALLS: FACING BRICWORK WINDOWS: UPVC & TIMBER EXTERNAL DOORS: UPVC & TIMBER

EXISTING EXTERNAL FINISHES