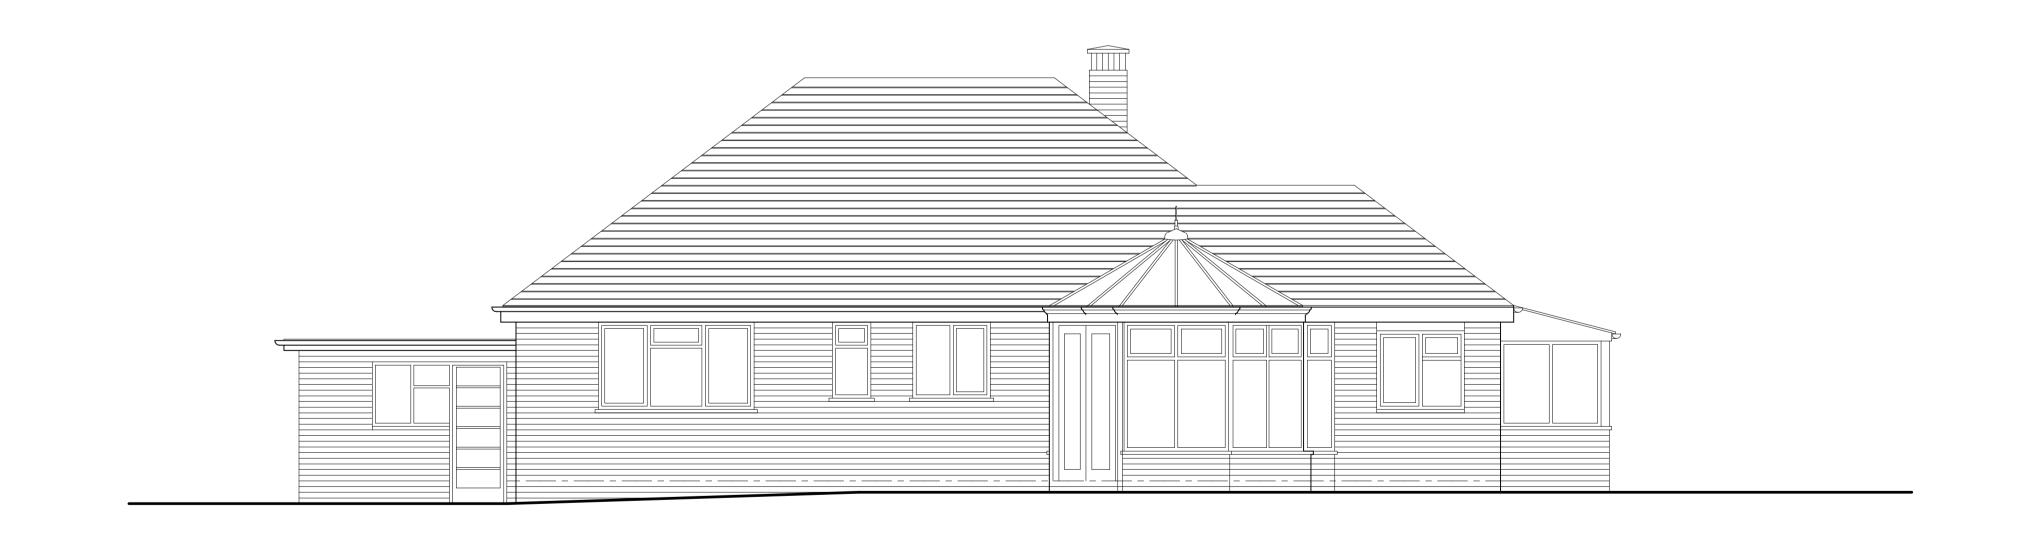

## EXISTING FRONT ELEVATION - FACING SOUTH WEST

EXISTING REAR ELEVATION - FACING NORTH EAST

REVISIONS

Drawn Chk'd App'd

EXISTING EXTERNAL FINISHES

PITCHED ROOF: SLATE ROOF COVERING

EXTERNAL WALLS: FACING BRICWORK

WINDOWS: UPVC \$ TIMBER

EXTERNAL DOORS: UPVC \$ TIMBER

COPYRIGHT The copyright of this drawing is vested in the designers and must not be reproduced without their consent in writing

Contractors must verify dimensions before commencing any work, fabrication, ordering or shop drawings. Do not scale from this drawing.