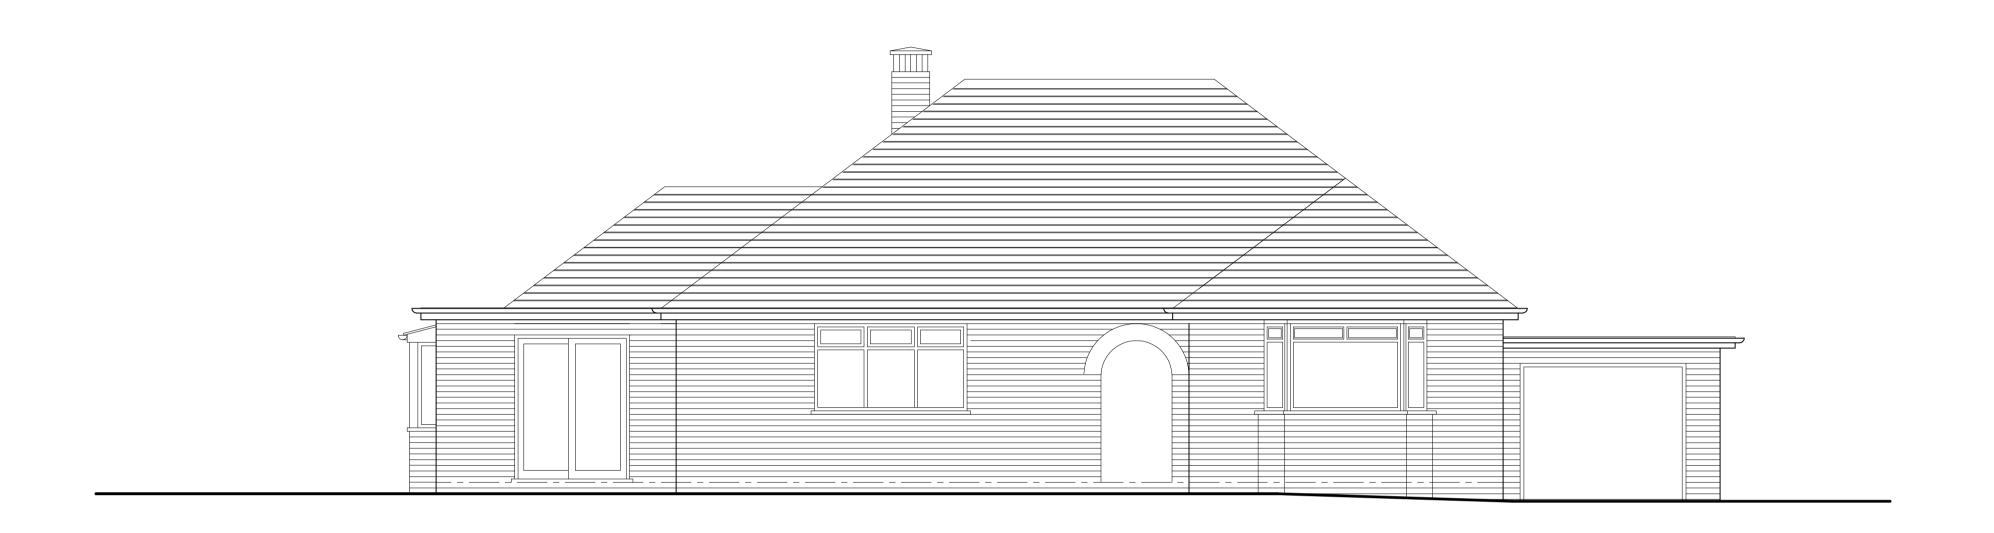

## EXISTING FRONT ELEVATION - FACING SOUTH WEST

EXISTING REAR ELEVATION - FACING NORTH EAST

REVISIONS

Drawn Chk'd App'd

EXISTING EXTERNAL FINISHES

PITCHED ROOF: SLATE ROOF COVERING

EXTERNAL WALLS: FACING BRICWORK

WINDOWS: UPVC \$ TIMBER

EXTERNAL DOORS: UPVC \$ TIMBER

COPYRIGHT The copyright of this drawing is vested in the designers and must not be reproduced without their consent in writing

Contractors must verify dimensions before commencing any work, fabrication, ordering or shop drawings. Do not scale from this drawing.