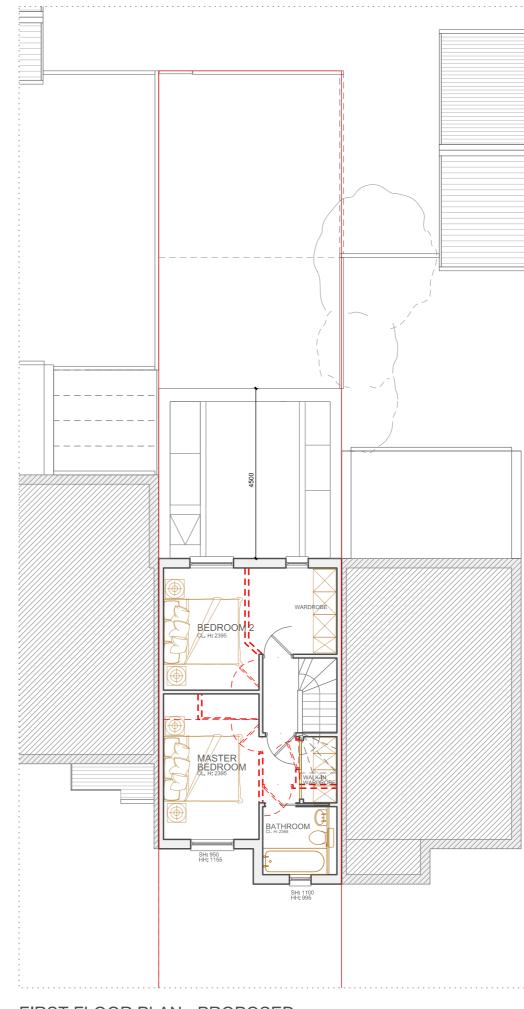

GROUND FLOOR PLAN - PROPOSED SCALE 1:100 @ A3

FIRST FLOOR PLAN - PROPOSED SCALE 1:100 @ A3

GENERAL NOTES:

Copyright of this drawing remains the sole property of TTA Architects (trading as Taulant Toci Architects Ltd) unless otherwise stated in writing

GROUND & FIRST FLOOR PLAN - PROPOSED

Scale : 1:50 (1:100 @ A3) Date : 18.10.2022 Drawn: TT

Job/Drawing No Amendment 132-P-050 P1