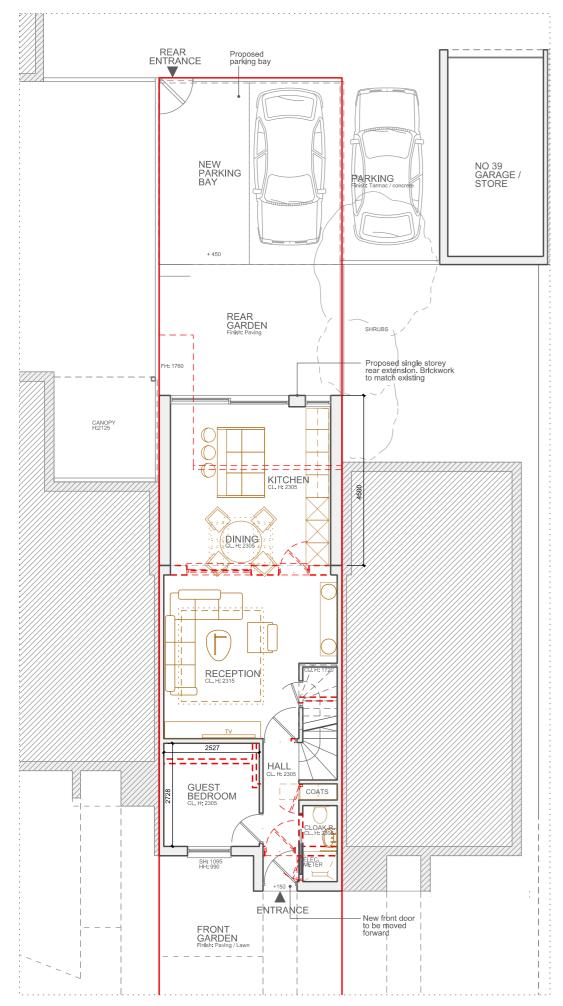

GROUND FLOOR PLAN - PROPOSED SCALE 1:100 @ A3

FIRST FLOOR PLAN - PROPOSED SCALE 1:100 @ A3

GENERAL NOTES:

Copyright of this drawing remains the sole property of TTA Architects (trading as Taulant Toci Architects Ltd) unless otherwise stated in writing

GROUND & FIRST FLOOR PLAN - PROPOSED

Scale : 1:50 (1:100 @ A3) Date : 18.10.2022 Drawn: TT

Job/Drawing No Amendment 132-P-050 P1