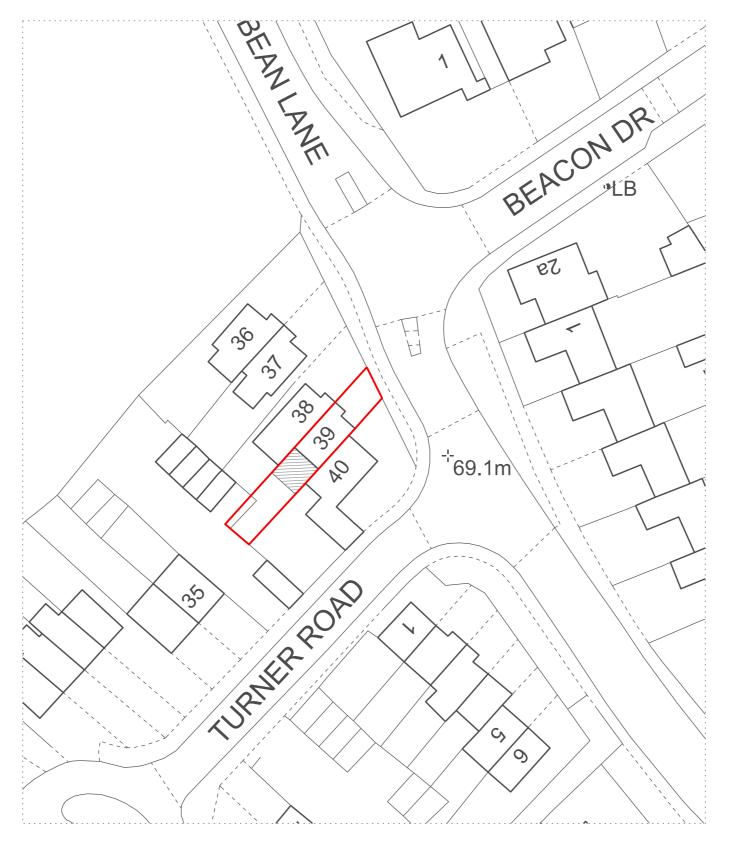

BLOCK PLAN - PROPOSED SCALE 1:500 @ A3

## TTA ARCHITECTS

85 Great Portland Street London, W1W 7LT

m: +44 (0)7766871327

e: taulant@toci-architects.com

w: www.toci-architects.com

P1 - Issued for Planning Amendment

18.10.2022 Date

Site Address: 39 Turner Road BEAN Dartford DA2 8BA

Job/Drawing No Amendment 132-P-015 P1

BLOCK PLAN - PROPOSED

Scale : 1:500 @ A3
Date : 18.10.2022
Drawn: TT

Orlglnal printed at A1 All dimensions to be checked on site