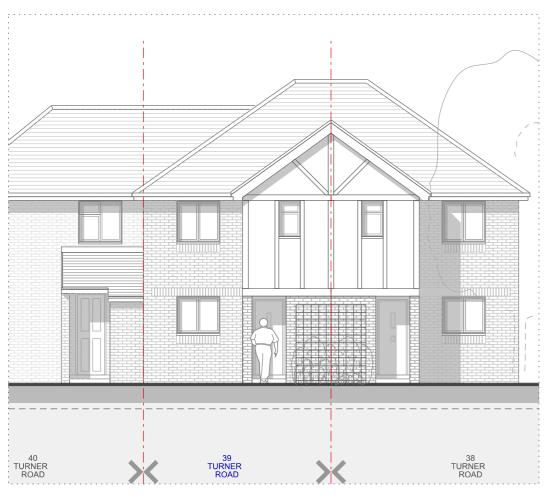

40 TURNER ROAD

NORTH (FRONT) ELEVATION - EXISTING SCALE 1:100 @ A3

SOUTH (REAR) ELEVATION - EXISTING  $_{\rm SCALE~1:100~@~A3}$ 

EAST (SIDE) ELEVATION - EXISTING SCALE 1:100 @ A3