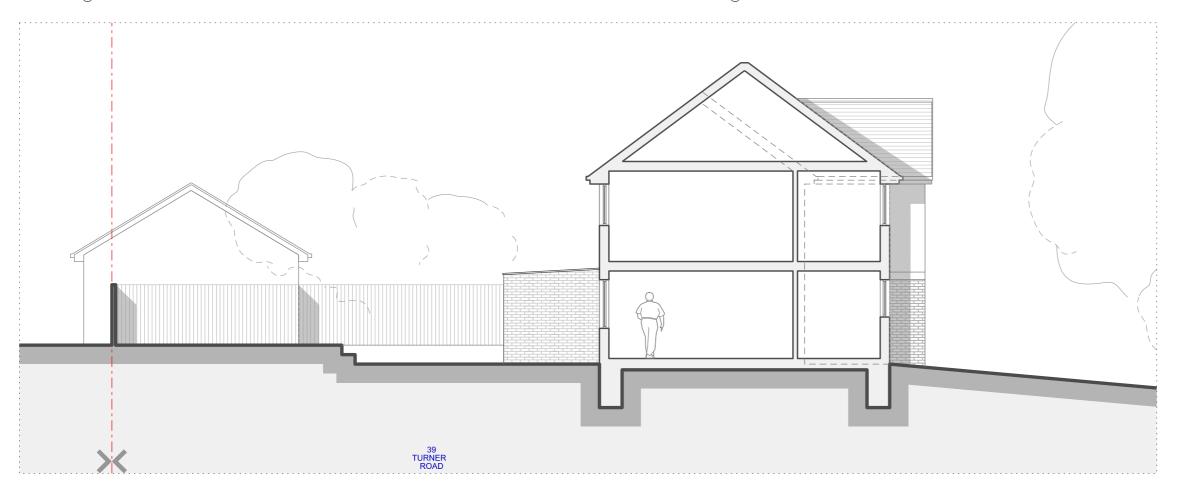

40 TURNER ROAD

NORTH (FRONT) ELEVATION - EXISTING SCALE 1:100 @ A3

SOUTH (REAR) ELEVATION - EXISTING  $_{\rm SCALE~1:100~@~A3}$ 

EAST (SIDE) ELEVATION - EXISTING SCALE 1:100 @ A3