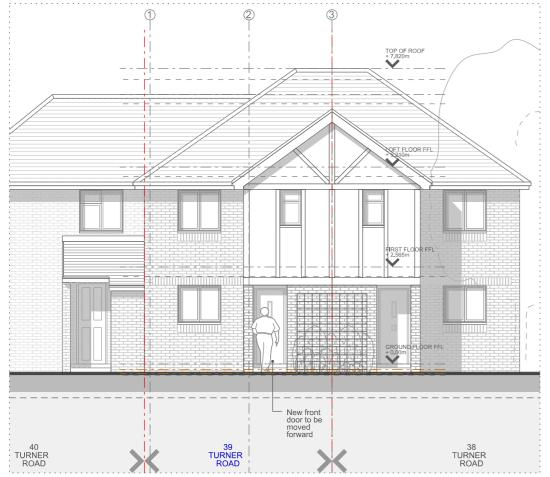

EAST (SIDE) ELEVATION - PROPOSED

SOUTH (REAR) ELEVATION - PROPOSED SCALE 1:100 @ A3

GENERAL NOTES:

Copyright of this drawing remains the sole property of TTA Architects (trading as Taulant Toci Architects Ltd) unless otherwise stated in writing.

This drawing is prepared solely for design and planning submission purpo It is not intended or suitable for either Building Regulations or Construction purposes and should not be used for such.

All dimensions are in mm unless noted otherwise.

P1 - Issued for Planning Amendment

Site Address: 39 Turner Road BEAN Dartford DA2 8BA

ELEVATIONS - PROPOSED

Job/Drawing No Amendment 132-P-060 P1

18.10.2022 Date

Scale : 1:50 (1:100 @ A3) Date : 18.10.2022 Drawn: TT