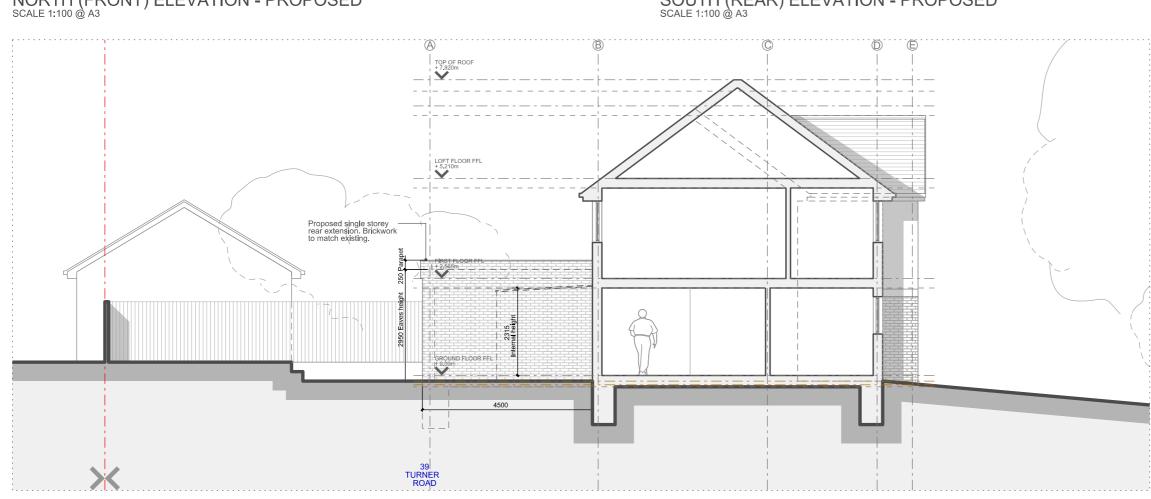

EAST (SIDE) ELEVATION - PROPOSED

SOUTH (REAR) ELEVATION - PROPOSED SCALE 1:100 @ A3

GENERAL NOTES:

Copyright of this drawing remains the sole property of TTA Architects (trading as Taulant Toci Architects Ltd) unless otherwise stated in writing.

This drawing is prepared solely for design and planning submission purpo It is not intended or suitable for either Building Regulations or Construction purposes and should not be used for such.

All dimensions are in mm unless noted otherwise.

P1 - Issued for Planning Amendment

Site Address: 39 Turner Road BEAN Dartford DA2 8BA

ELEVATIONS - PROPOSED

Job/Drawing No Amendment 132-P-060 P1

18.10.2022 Date

Scale : 1:50 (1:100 @ A3) Date : 18.10.2022 Drawn: TT