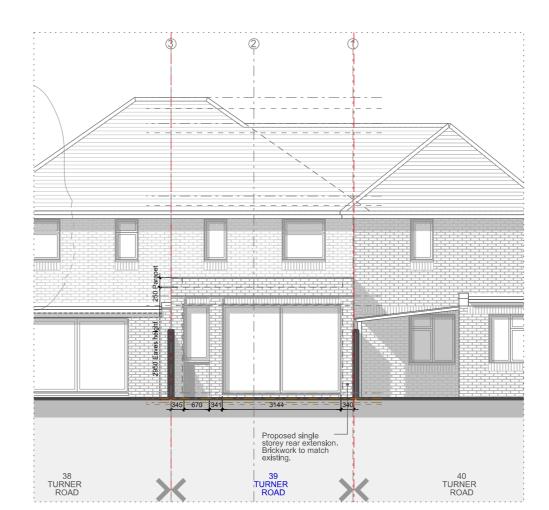

EAST (SIDE) ELEVATION - PROPOSED

SOUTH (REAR) ELEVATION - PROPOSED SCALE 1:100 @ A3

GENERAL NOTES:

Copyright of this drawing remains the sole property of TTA Architects (trading as Taulant Toci Architects Ltd) unless otherwise stated in writing.

This drawing is prepared solely for design and planning submission purpo It is not intended or suitable for either Building Regulations or Construction purposes and should not be used for such.

All dimensions are in mm unless noted otherwise.

P1 - Issued for Planning Amendment

Site Address: 39 Turner Road BEAN Dartford DA2 8BA

ELEVATIONS - PROPOSED

Job/Drawing No Amendment 132-P-060 P1

18.10.2022 Date

Scale : 1:50 (1:100 @ A3) Date : 18.10.2022 Drawn: TT