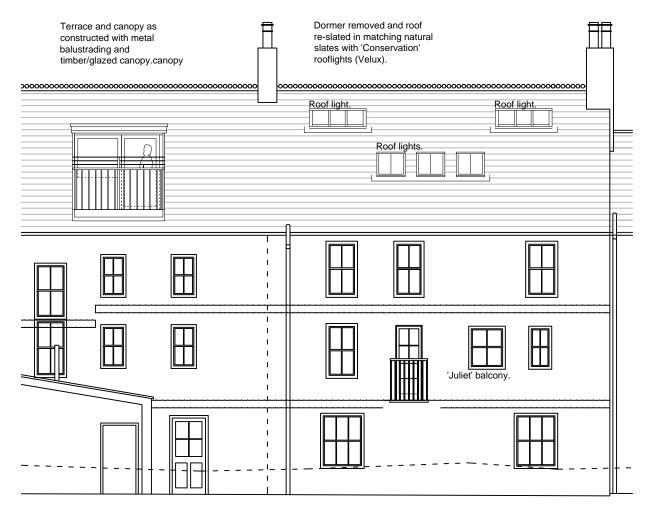

## North Elevation, AS BUILT.

## North Elevation, Proposed.

16 Hallstile Bank Hexham Northumberland NE46 3PQ Phone: 01434 601020 mail@doonanarchitects.co.uk

| Project na<br>Dale H<br>Amend                    |            | o appro                                          | ved pla                      | ns |                            |
|--------------------------------------------------|------------|--------------------------------------------------|------------------------------|----|----------------------------|
| Date                                             |            | Drawr                                            | Drawn by                     |    | Scale                      |
| Dec 20                                           | Dec 2022 K |                                                  | SG/KLD                       |    | 1:100@A3                   |
| Job no<br>1439                                   | 5          |                                                  |                              |    | Rev                        |
| For<br>Linda and Tony Beck                       |            |                                                  |                              |    |                            |
| Drawing title<br>Proposed elevations             |            |                                                  |                              |    |                            |
| drawing a<br>the archit<br>This draw<br>Dimensio |            | ation giver<br>proceedir<br>yright.<br>e checked | n elsewhe<br>ng.<br>on site. |    | ween this<br>e reported to |
|                                                  |            |                                                  |                              |    |                            |