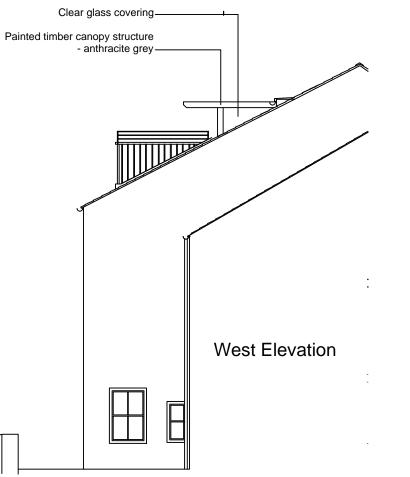

## North Elevation, AS BUILT.





## North Elevation, Proposed.







16 Hallstile Bank Hexham Northumberland NE46 3PQ Phone: 01434 601020 mail@doonanarchitects.co.uk

| Project na<br>Dale H<br>Amend                    |            | o appro                                          | ved pla                      | ns |                            |
|--------------------------------------------------|------------|--------------------------------------------------|------------------------------|----|----------------------------|
| Date                                             |            | Drawr                                            | Drawn by                     |    | Scale                      |
| Dec 20                                           | Dec 2022 K |                                                  | SG/KLD                       |    |