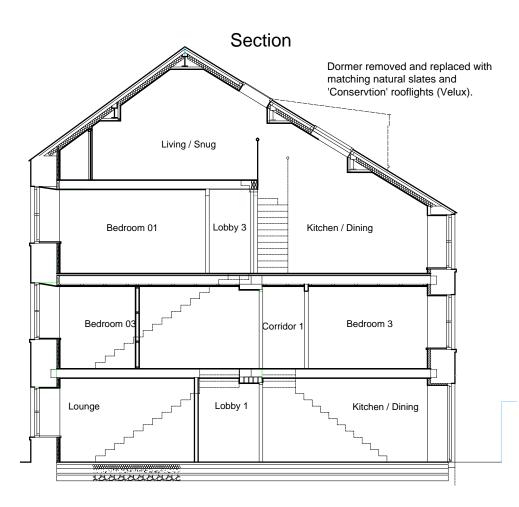

## North Elevation, AS BUILT.

## North Elevation, Proposed.

16 Hallstile Bank Hexham Northumberland NE46 3PQ Phone: 01434 601020 mail@doonanarchitects.co.uk

| Project na<br>Dale H<br>Amend                    |            | o appro                                          | ved pla                      | ns |                            |
|--------------------------------------------------|------------|--------------------------------------------------|------------------------------|----|----------------------------|
| Date                                             |            | Drawr                                            | Drawn by                     |    | Scale                      |
| Dec 20                                           | Dec 2022 K |                                                  | SG/KLD                       |    | 1:100@A3                   |
| Job no<br>1439                                   | 5          |                                                  |                              |    | Rev                        |
| For<br>Linda and Tony Beck                       |            |                                                  |                              |    |                            |
| Drawing title<br>Proposed elevations             |            |                                                  |                              |    |                            |
| drawing a<br>the archit<br>This draw<br>Dimensio |            | ation giver<br>proceedir<br>yright.<br>e checked | n elsewhe<br>ng.<br>on site. |    | ween this<br>e reported to |
|                                                  |            |                                                  |                              |    |                            |