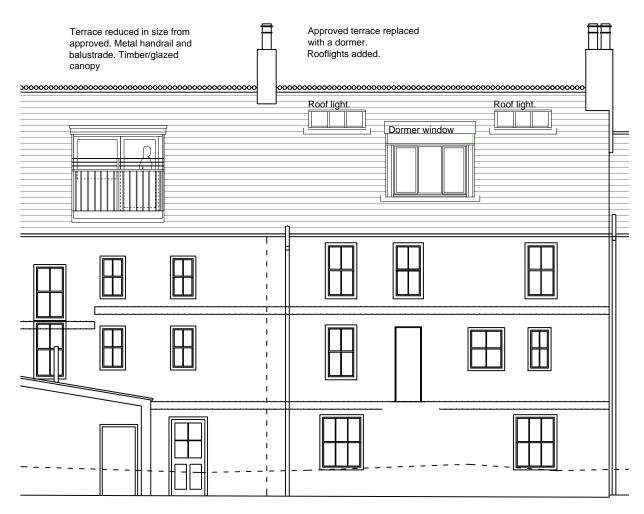

## North Elevation, AS BUILT.

## North Elevation, Proposed.

16 Hallstile Bank Hexham Northumberland NE46 3PQ Phone: 01434 601020 mail@doonanarchitects.co.uk

| Project na<br>Dale H<br>Amend                    |            | o appro                                          | ved pla                      | ns |                            |
|--------------------------------------------------|------------|--------------------------------------------------|------------------------------|----|----------------------------|
| Date                                             |            | Drawr                                            | Drawn by                     |    | Scale                      |
| Dec 20                                           | Dec 2022 K |                                                  | SG/KLD                       |    | 1:100@A3                   |
| Job no<br>1439                                   | 5          |                                                  |                              |    | Rev                        |
| For<br>Linda and Tony Beck                       |            |                                                  |                              |    |                            |
| Drawing title<br>Proposed elevations             |            |                                                  |                              |    |                            |
| drawing a<br>the archit<br>This draw<br>Dimensio |            | ation giver<br>proceedir<br>yright.<br>e checked | n elsewhe<br>ng.<br>on site. |    | ween this<br>e reported to |
|                                                  |            |                                                  |                              |    |                            |