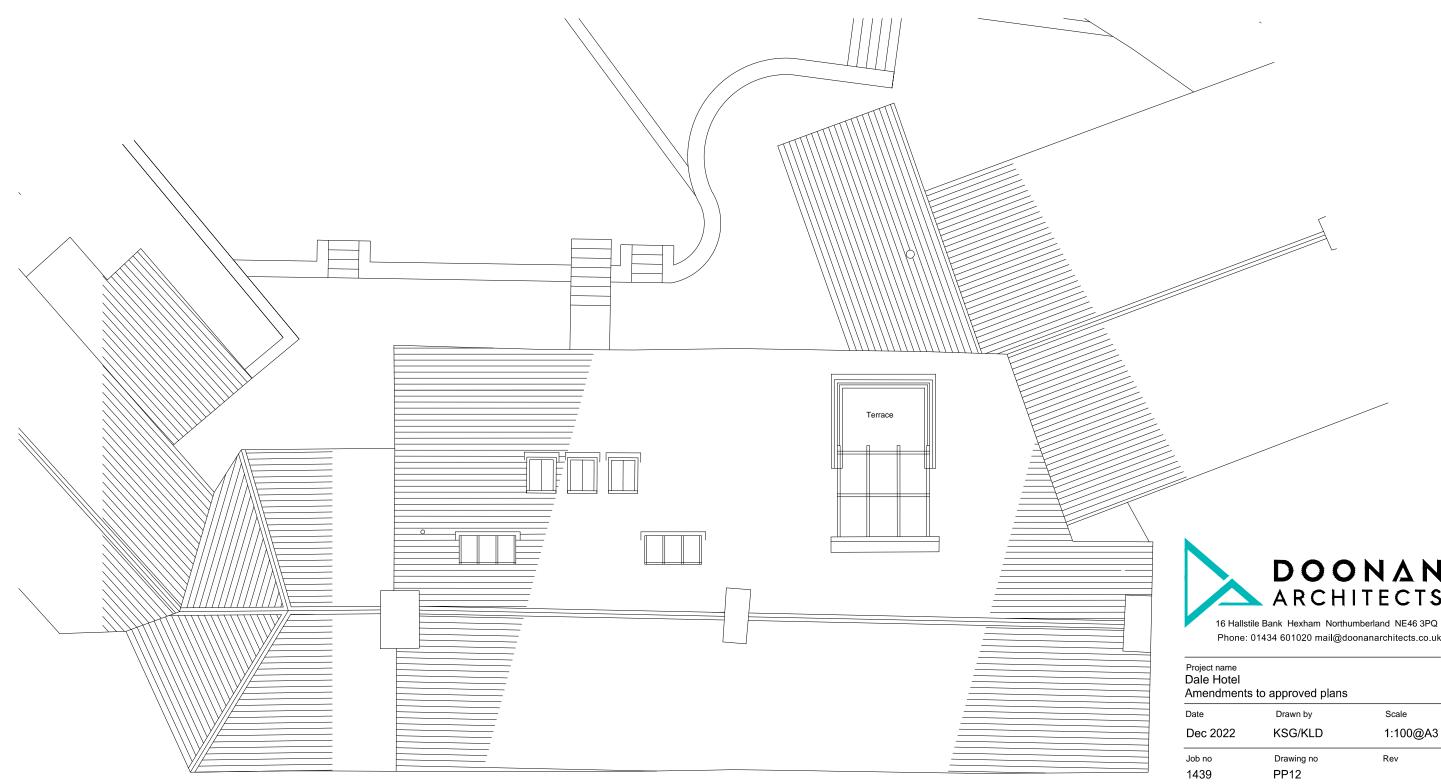

## DOONAN ARCHITECTS

Phone: 01434 601020 mail@doonanarchitects.co.uk

| Project name |  |  |  |
|--------------|--|--|--|
| Dale Hotel   |  |  |  |

| Date     | Drawn by   | Scale    |
|----------|------------|----------|
| Dec 2022 | KSG/KLD    | 1:100@A3 |
| Job no   | Drawing no | Rev      |
| 1439     | PP12       |          |

## Drawing title Proposed roof plan

Discrepancies, ambiguities and/or omissions between this drawing and information given elsewhere must be reported to the architect before proceeding. This drawing is copyright. Dimensions must be checked on site. Do not scale off dimensions from this drawing.