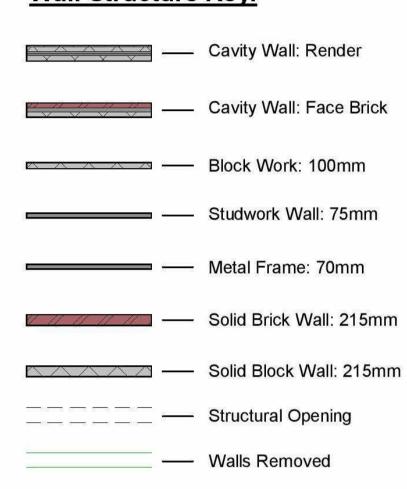

## **Wall Structure Key:**

FB Floor Box

Passive Extract

Mechanical Extract

Heat Detector

Extract fan

Carbon Monoxide Detector

Underfloor heating control