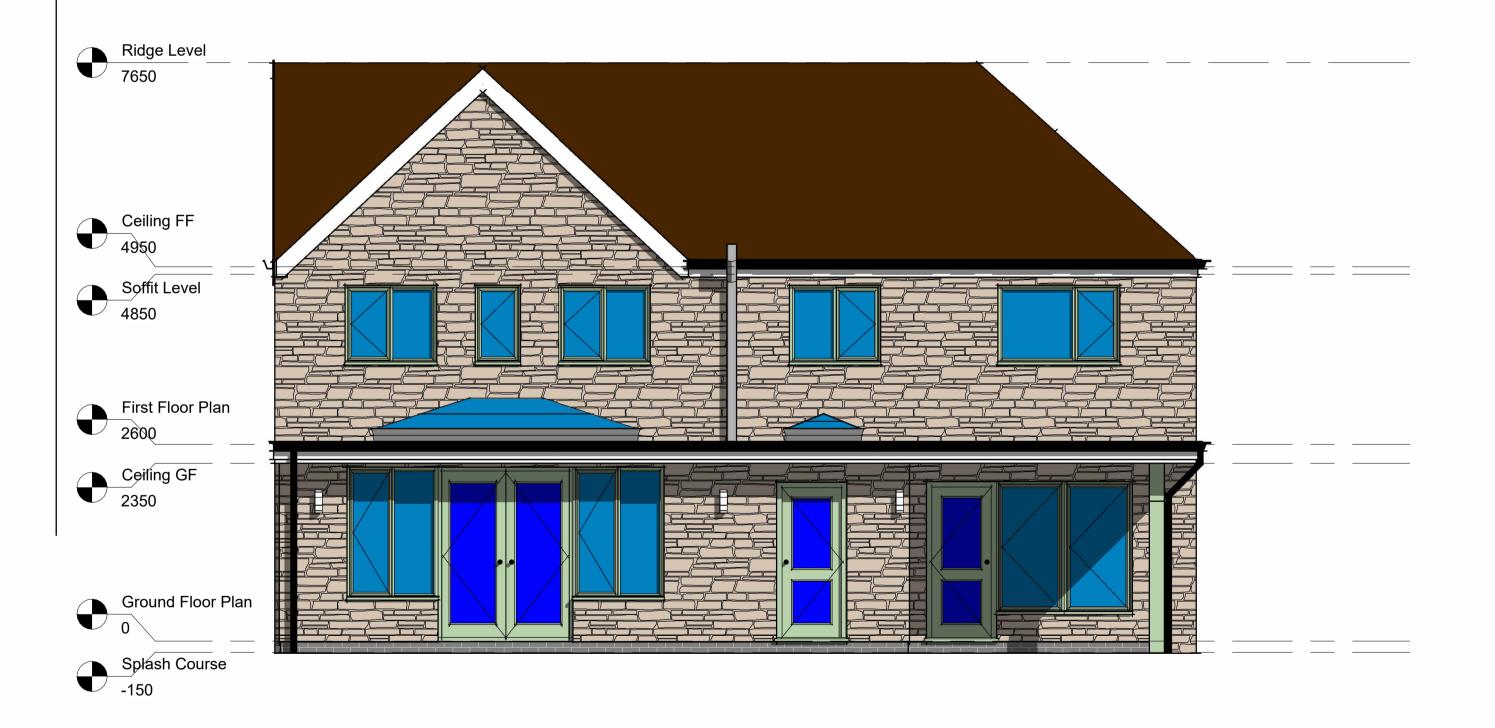

Refer to Building Regulation Drawings for Full Specifications - Please Note: We Recommend All Drainage is Surveyed Copyright 2022



## Comments





Left Side Elevation





Right Side Elevation

## **Wall Structure Key:**



FB Floor Box

Passive Extract

Mechanical Extract

Heat Detector

Extract fan

Carbon Monoxide Detector

Underfloor heating control

All drawings are for the purposes of planning only unless marked for construction.

All builders to site measure to confirm measurements.

Report all discrepancies to the person named below, do not proceed without instruction.

BRO take no responsibility should any drawing/s unless specified are used for building purposes and measurements aren't checked on site.

All drawings remain the property of BRO Architecture

## <u>Drainage Key</u>

Storm Drainage Manhole FD SVP Foul Drainage Soil Vent Pipe GP **Gulley Pot** Rainwater Pipe ACO Drain

## **Ducting Colour & Use**

Electric cable Gas Pipe Water pipes