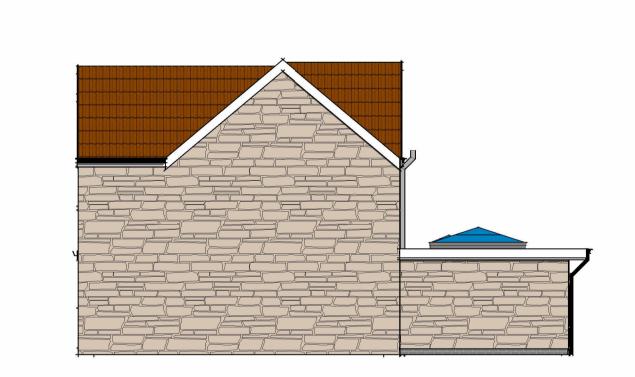

Refer to Building Regulation Drawings for Full Specifications - Please Note: We Recommend All Drainage is Surveyed Copyright 2022



## Comments





Left Side Elevation





Right Side Elevation

## **Wall Structure Key:**



FB Floor Box

Passive Extract

Mechanical Extract

Heat Detector

Extract fan

Carbon Monoxide Detector

Underfloor heating control

All drawings are for the purposes of planning only unless marked for construction.

All builders to site measure to confirm measurements.

Report all discrepancies to the person named below, do not proceed without instruction.

BRO take no responsibility should any drawing/s unless specified are used for building purposes and measurements aren't checked on site.

All drawings remain the property of BRO Architecture

## <u>Drainage Key</u>

Storm Drainage Manhole FD SVP Foul Drainage Soil Vent Pipe GP **Gulley Pot** Rainwater Pipe ACO Drain

## **Ducting Colour & Use**

Electric cable Gas Pipe Water pipes D