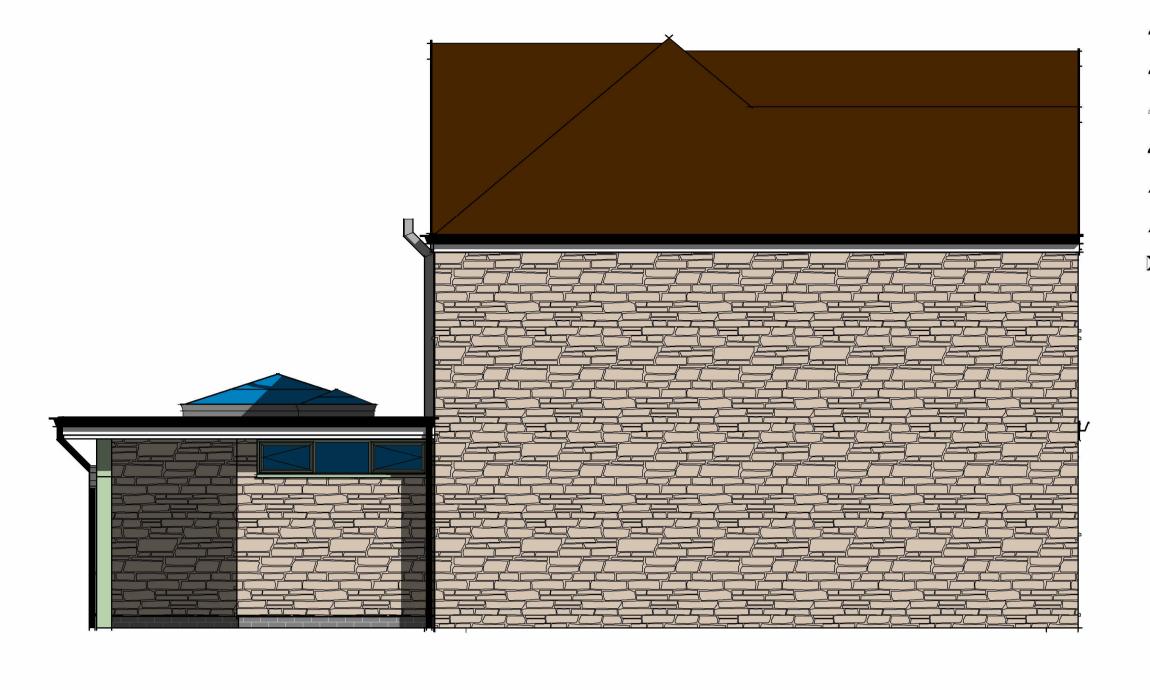

Refer to Building Regulation Drawings for Full Specifications - Please Note: We Recommend All Drainage is Surveyed Copyright 2022



## Comments





Left Side Elevation





Right Side Elevation

## **Wall Structure Key:**



FB Floor Box

Passive Extract

Mechanical Extract

Heat Detector

Extract fan

Carbon Monoxide Detector

Underfloor heating control

All drawings are for the purposes of planning only unless marked for construction.

All builders to site measure to confirm measurements.

Report all discrepancies to the person named below, do not proceed without instruction.

BRO take no responsibility should any drawing/s unless specified are used for building purposes and measurements aren't checked on site.

All drawings remain the property of BRO Architecture

## <u>Drainage Key</u>

Storm Drainage Manhole FD SVP Foul Drainage Soil Vent Pipe GP **Gulley Pot** Rainwater Pipe ACO Drain

## **Ducting Colour & Use**

Electric cab