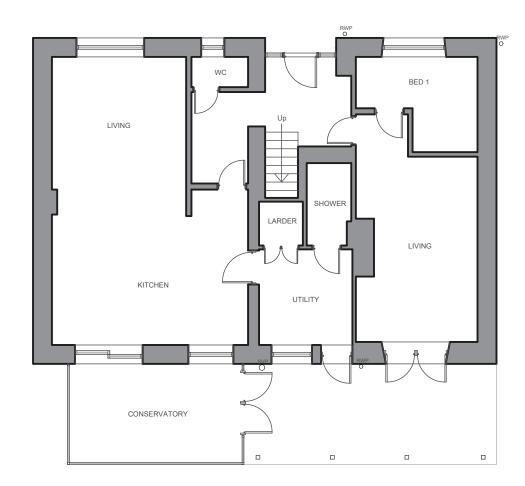

EXISTING GROUND FLOOR PLAN

EXISTING FIRST FLOOR PLAN

Project:-Rear Extension to 1 Tally Ho Lane, Guiting Power, Cheltenham, GL54 5TY Drawing Title:-Existing Floor Plans Scale:-1:100 @ A3 Client:-Mr Thorne