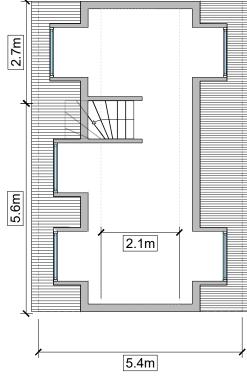

Ground Floor Plan

First Floor Plan

| oding, Dunmow, Essex, CM6 1QA |          |              |       |
|-------------------------------|----------|--------------|-------|
|                               |          |              |       |
| ed: AS/JRF                    | Status : | Application  | Rev : |
| 07 December 2022 14:22:36     | Dwg No : | 22.7720/P202 |       |