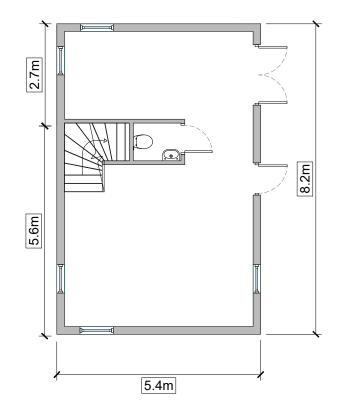

Ground Floor Plan

First Floor Plan

| oding, Dunmow, Essex, CM6 1QA |          |              |       |
|-------------------------------|----------|--------------|-------|
|                               |          |              |       |
| ed: AS/JRF                    | Status : | Application  | Rev : |
| 07 December 2022 14:22:36     | Dwg No : | 22.7720/P202 |       |