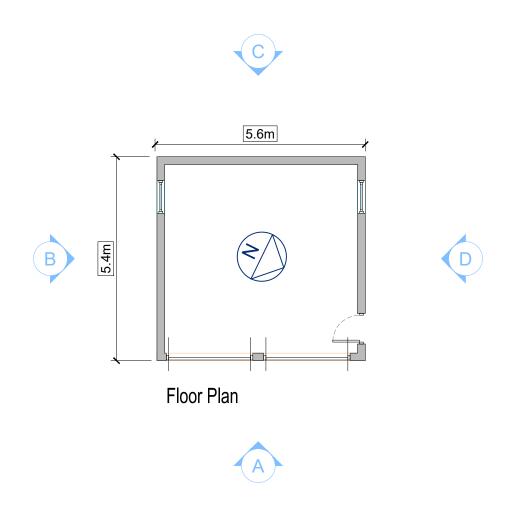

Client Name : Mr & Mrs B Polley Project Title: New Cottage, Dunmow Road, Leaden Roding, Dunmow, Essex, CM6 1QA **Drawing Name: Existing Floor Plan and Elevations** Scale: 1:100 @ A3 Status : Application Dwg No: **22.7720/E102** Plot Date: Date: 28 October 2022 07 December 2022 14:00:39