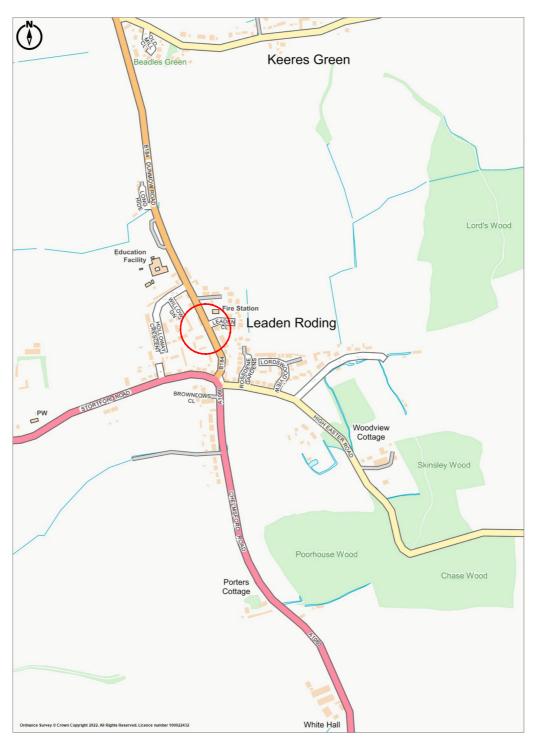

| Client Name : Mr & Mrs B Polley                                                 |                                       |                            |
|---------------------------------------------------------------------------------|---------------------------------------|----------------------------|
| Project Title : New Cottage, Dunmow Road, Leaden Roding, Dunmow, Essex, CM6 1QA |                                       |                            |
| Drawing Name : Location Map                                                     |                                       |                            |
| Scale : 1:10000 @ A4                                                            | Drawn/Checked: AS/JRF                 | Status : Application Rev : |
| Date : 28 October 2022                                                          | Plot Date : 03 November 2022 14:22:02 | Dwg No : 22.7720/M001      |

Ordnance Survey Crown Copyright 2022. All rights reserved. Licence number 100022432. Promop Landmark INFORMATION LANDMARK INFORMATION Plotted Scale - 1:10000. Paper Size – A4