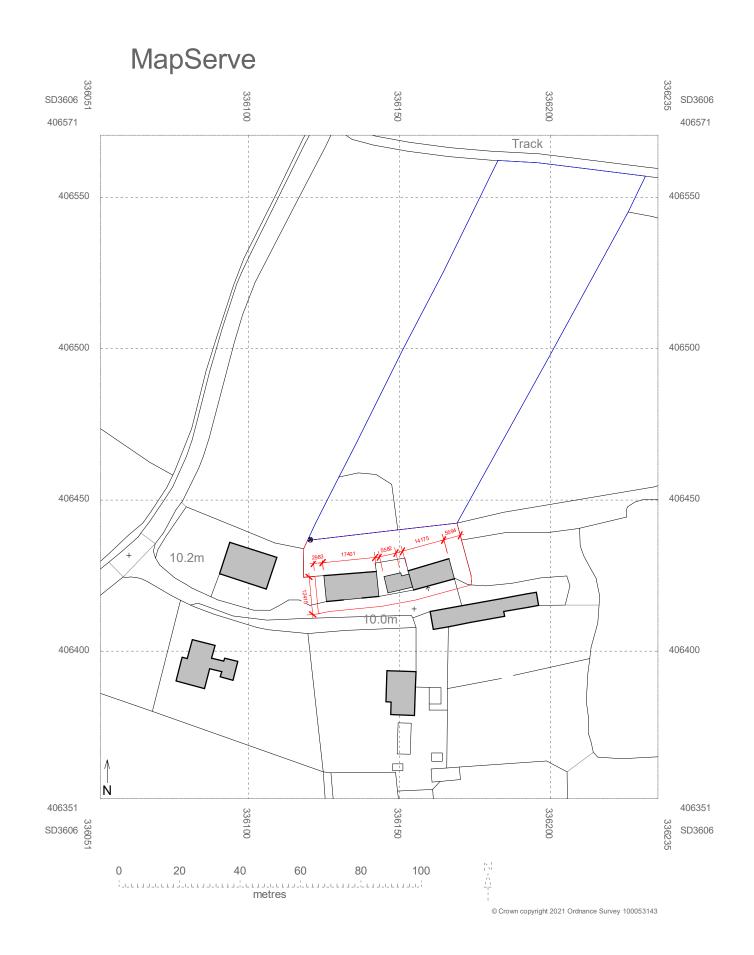

| FIOJE | ect Title  |             |                       |                  |         |                        |
|-------|------------|-------------|-----------------------|------------------|---------|------------------------|
|       |            | 111<br>Ba   | -                     | Est<br>L39       |         |                        |
| Clier | nt Name    |             | Jackie Disle          |                  |         |                        |
| Proje | ect Addre  | 255         | Esteban Barn, L39 7HI |                  |         |                        |
|       |            |             |                       |                  |         |                        |
| Add   | itional No | otes        |                       |                  |         |                        |
|       |            |             |                       |                  |         |                        |
|       |            |             |                       |                  |         |                        |
| REV   | Date       | Description | n                     |                  |         | Issu                   |
|       |            |             |                       |                  |         |                        |
|       |            |             |                       |                  |         |                        |
|       |            |             |                       |                  |         |                        |
|       |            |             |                       |                  |         |                        |
|       |            |             |                       |                  |         |                        |
|       |            |             |                       |                  |         |                        |
|       |            |             |                       |                  |         |                        |
|       |            |             |                       |                  |         |                        |
|       |            |             |                       |                  |         |                        |
|       |            |             |                       |                  |         |                        |
| Title |            |             |                       |                  |         |                        |
|       |            |             |                       |                  | Site Lo | ocatio                 |
|       | ving No    |             |                       |                  |         |                        |
|       | wing No.   | Date        |                       | 1114<br>Drawn by | -02-0   | <b>2-00</b><br>ecked b |