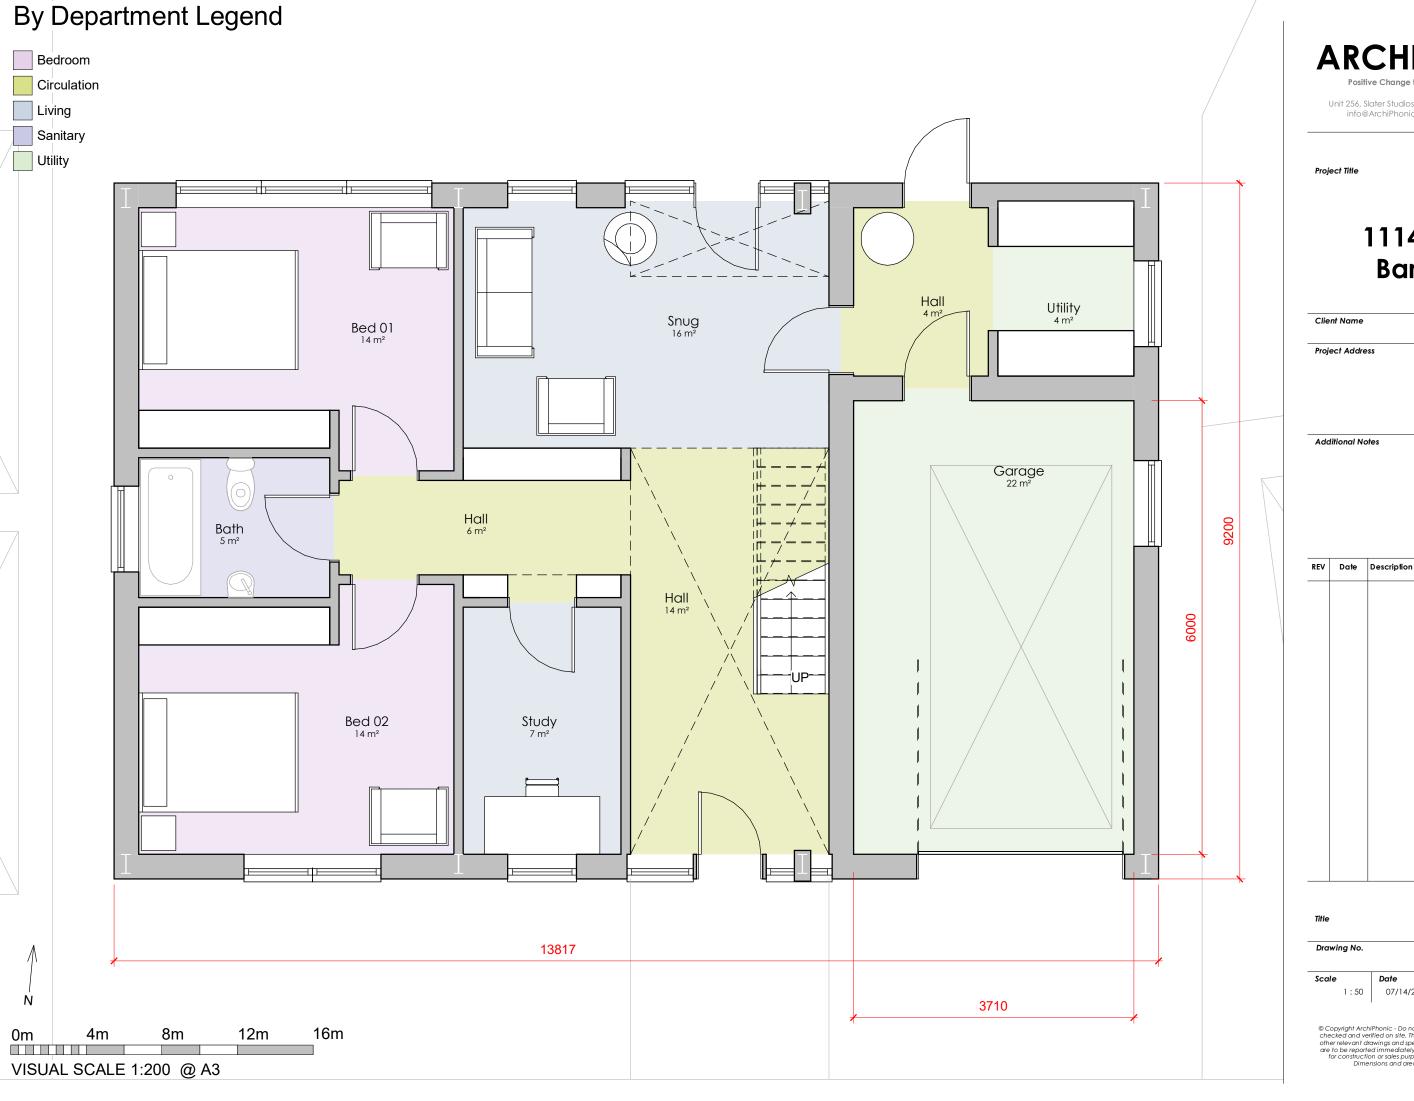

## 1114 - Esteban Barn, L39 7HN

**Jackie Disley** 

Project Address

Esteban Barn, L39 7HN

Additional Notes

| REV | Date | Description | Issued |
|-----|------|-------------|--------|
|     |      |             |        |
|     |      |             |        |
|     |      |             |        |
|     |      |             |        |
|     |      |             |        |
|     |      |             |        |
|     |      |             |        |
|     |      |             |        |
|     |      |             |        |
|     |      |             |        |
|     |      |             |        |
|     |      |             |        |
|     |      |             |        |
|     |      |             |        |
|     |      |             |        |
|     |      |             |        |

**Ground Floor - Proposed** 

Drawing No.

1114-02-03-001

| Scale | Date     | Drawn by | Checked by |
|-------|----------|----------|------------|
| 1:50  | 07/14/21 | DB       | DB         |

© Copyright ArchiPhonic - Do not scale from this drawing. All dimensions to be checked and verified on site. This drawing is to be read in conjunction with all other relevant drawings and specifications. Any discrepancies in the drawings are to be reported immediately to ArchiPhonic. This drawing is not to be used for construction or sales purposes unless marked issued for construction. Dimensions and area schedules are subject to change.