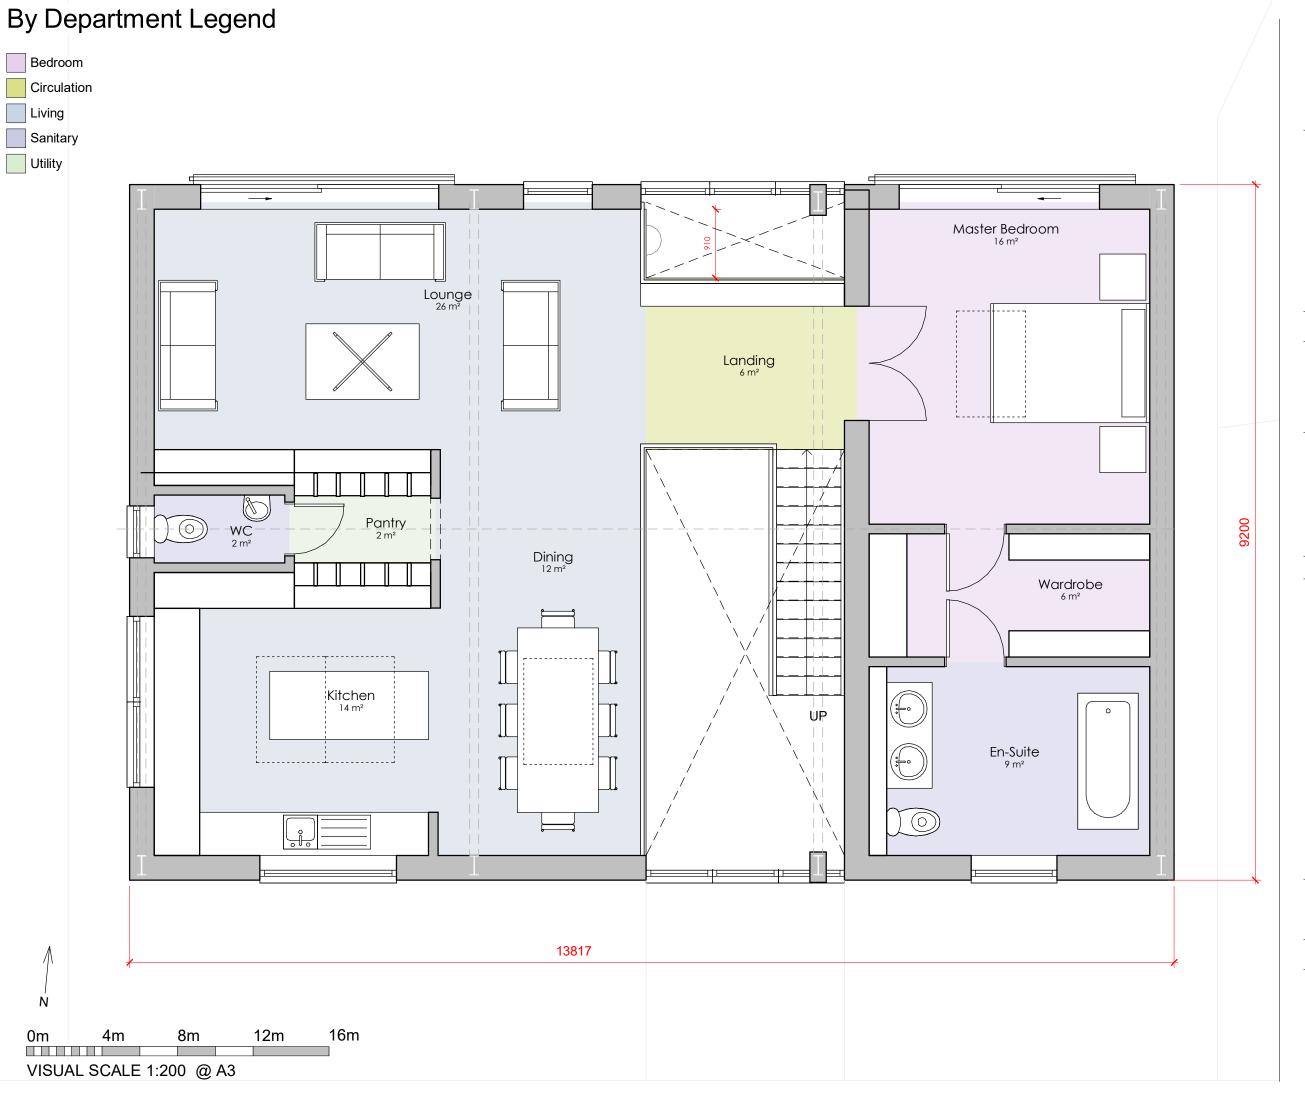

Title

First Floor - Proposed

Drawing No.

1114-02-03-002

| Scale | Date     | Drawn by | Checked by |
|-------|----------|----------|------------|
| 1:50  | 07/14/21 | DB       | DB         |

© Copyright ArchiPhonic - Do not scale from this drawing. All dimensions to be checked and verified on site. This drawing is to be read in conjunction with all other relevant drawings and specifications. Any discrepancies in the drawings are to be reported immediately to ArchiPhonic. This drawing is not to be used for construction or sales purposes unless marked issued for construction. Dimensions and area schedules are subject to change.