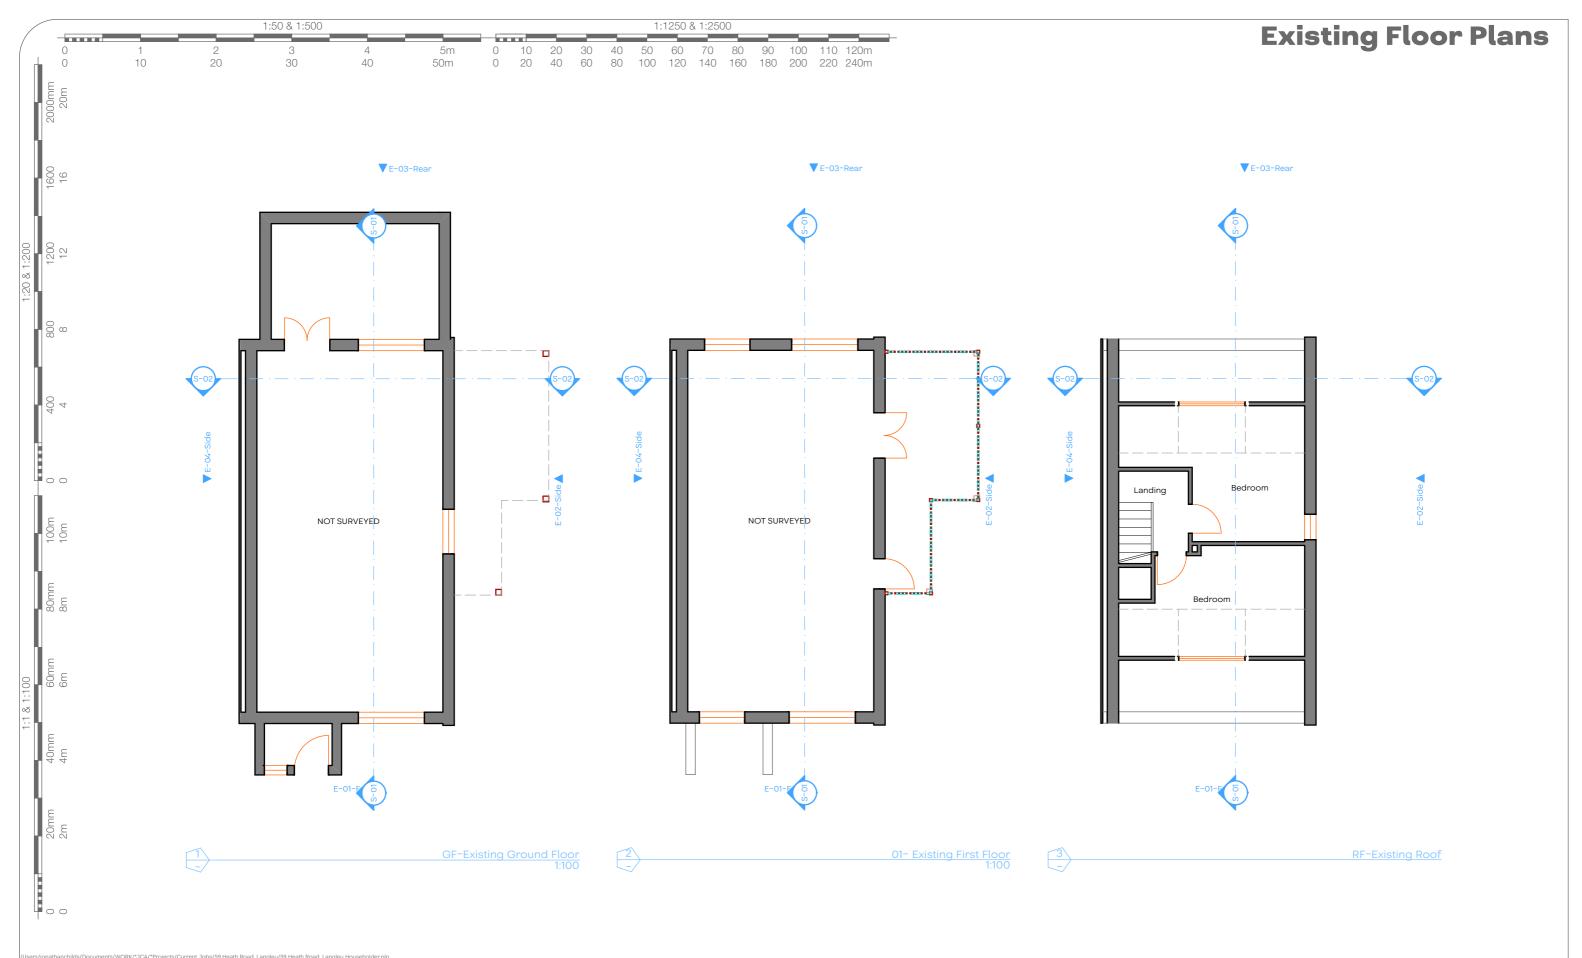

| / users/jonatrianchilds/ bocuments/ WORK/ SCAY Projects/cument Jobs/39 Heath Road, Langley Householder.pth |                                        |                                                                                                                                                                                                                                           |               |              |                |                   |
|------------------------------------------------------------------------------------------------------------|----------------------------------------|-------------------------------------------------------------------------------------------------------------------------------------------------------------------------------------------------------------------------------------------|---------------|--------------|----------------|-------------------|
| $\frown$                                                                                                   | JOHN CHILDS<br>ARCHITECTURAL<br>DESIGN | Address :-                                                                                                                                                                                                                                | Scale :-      | Date :-      | Drawing No. :- | Revision Notes :- |
|                                                                                                            |                                        | 59 Heath Road, Langley, Maidstone, Kent                                                                                                                                                                                                   | As Marked     | October 2022 | P.01           |                   |
|                                                                                                            |                                        | Project :-                                                                                                                                                                                                                                | Paper Size :- | Drawn by :-  | Revision No :- |                   |
|                                                                                                            |                                        | Enlarge dormer to the front elevation                                                                                                                                                                                                     | A3            | JLRC         |                |                   |
| www.johnchilds.com 01622 812868                                                                            |                                        | The copyright in this plan shall be the absolute property of John Childs Architectural Design and shall not be reproduced either in whole or part without their<br>*All measurements to be checked on site prior to any works undertaken* |               |              |                |                   |