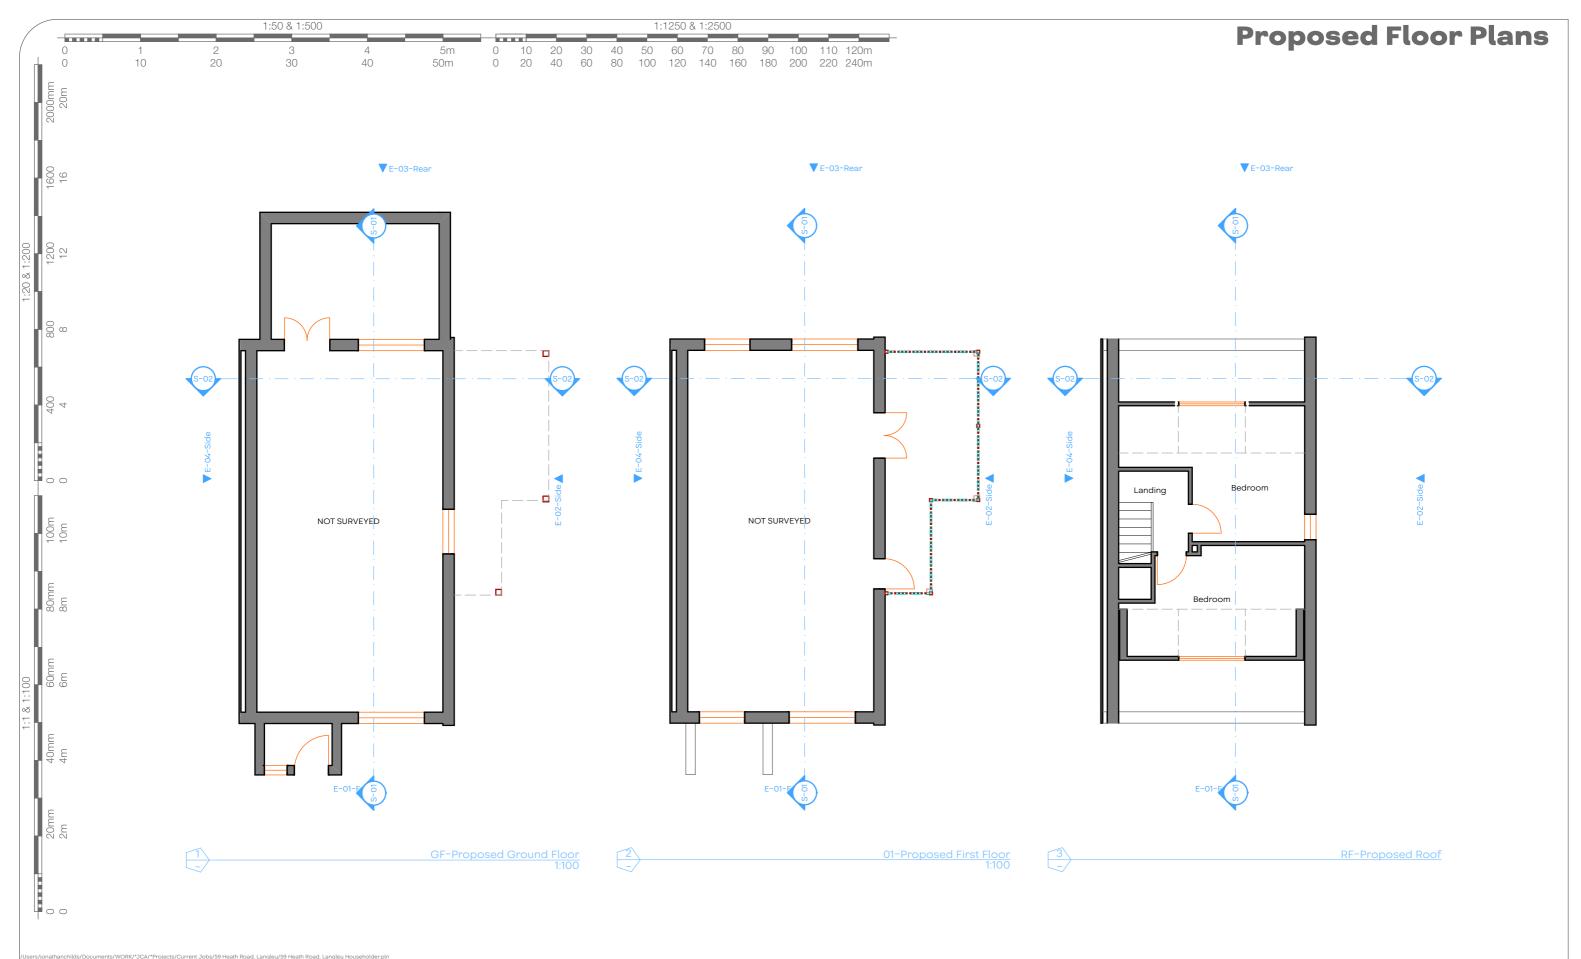

|  | $\sim$           |                                        | Address :-                                                                                                                                                                                                                                | Scale :-      | Date :-      | Drawing No. :- | Revision Notes :- |
|--|------------------|----------------------------------------|-------------------------------------------------------------------------------------------------------------------------------------------------------------------------------------------------------------------------------------------|---------------|--------------|----------------|-------------------|
|  |                  | JOHN CHILDS<br>ARCHITECTURAL<br>DESIGN | 59 Heath Road, Langley, Maidstone, Kent                                                                                                                                                                                                   | As Marked     | October 2022 | P.03           |                   |
|  | J 👗 A AR         |                                        | Project :-                                                                                                                                                                                                                                | Paper Size :- | Drawn by :-  | Revision No :- | -                 |
|  |                  |                                        | Enlarge dormer to the front elevation                                                                                                                                                                                                     | A3            | JLRC         |                |                   |
|  | www.johnchilds.c | com 01622 812868                       | The copyright in this plan shall be the absolute property of John Childs Architectural Design and shall not be reproduced either in whole or part without their<br>*All measurements to be checked on site prior to any works undertaken* |               |              |                |                   |