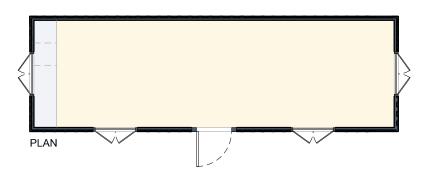

## notes:

PREFABRICATED CONTAINER BUILDING 32FT X 10FT (9.75M X 3.05M) PAINTED DARK GREEN

| project | LLyn Coed Y Dinas Nature Reserve - Outdoor Classroom |          |    |  |  |
|---------|------------------------------------------------------|----------|----|--|--|
| client  | Montgomeryshire Wildlife Trust                       |          |    |  |  |
| drawing | Proposed Plan and Elevations                         |          |    |  |  |
| dwg no. | PL(23)01                                             | revision | A  |  |  |
| scale   | 1: 100 @ A4                                          | drawn    | AO |  |  |
|         |                                                      |          |    |  |  |