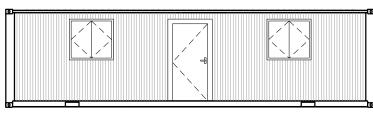

**ROOF PLAN** 

FRONT ELEVATION

**END ELEVATIONS** 

| Α | 12.12.2022 AO | ISSUE TO | PLANNING |
|---|---------------|----------|----------|
|   |               |          |          |

| rev | date | hv | Т |
|-----|------|----|---|

## notes:

PREFABRICATED CONTAINER BUILDING 32FT X 10FT (9.75M X 3.05M) PAINTED DARK GREEN

| project | LLyn Coed Y Dinas Nature Reserve - Outdoor Classroom |          |    |  |  |
|---------|------------------------------------------------------|----------|----|--|--|
| client  | Montgomeryshire Wildlife Trust                       |          |    |  |  |
| drawing | Proposed Plan and Elevations                         |          |    |  |  |
| dwg no. | PL(23)01                                             | revision | A  |  |  |
| scale   | 1: 100 @ A4                                          | drawn    | AO |  |  |
|         |                                                      |          |    |  |  |