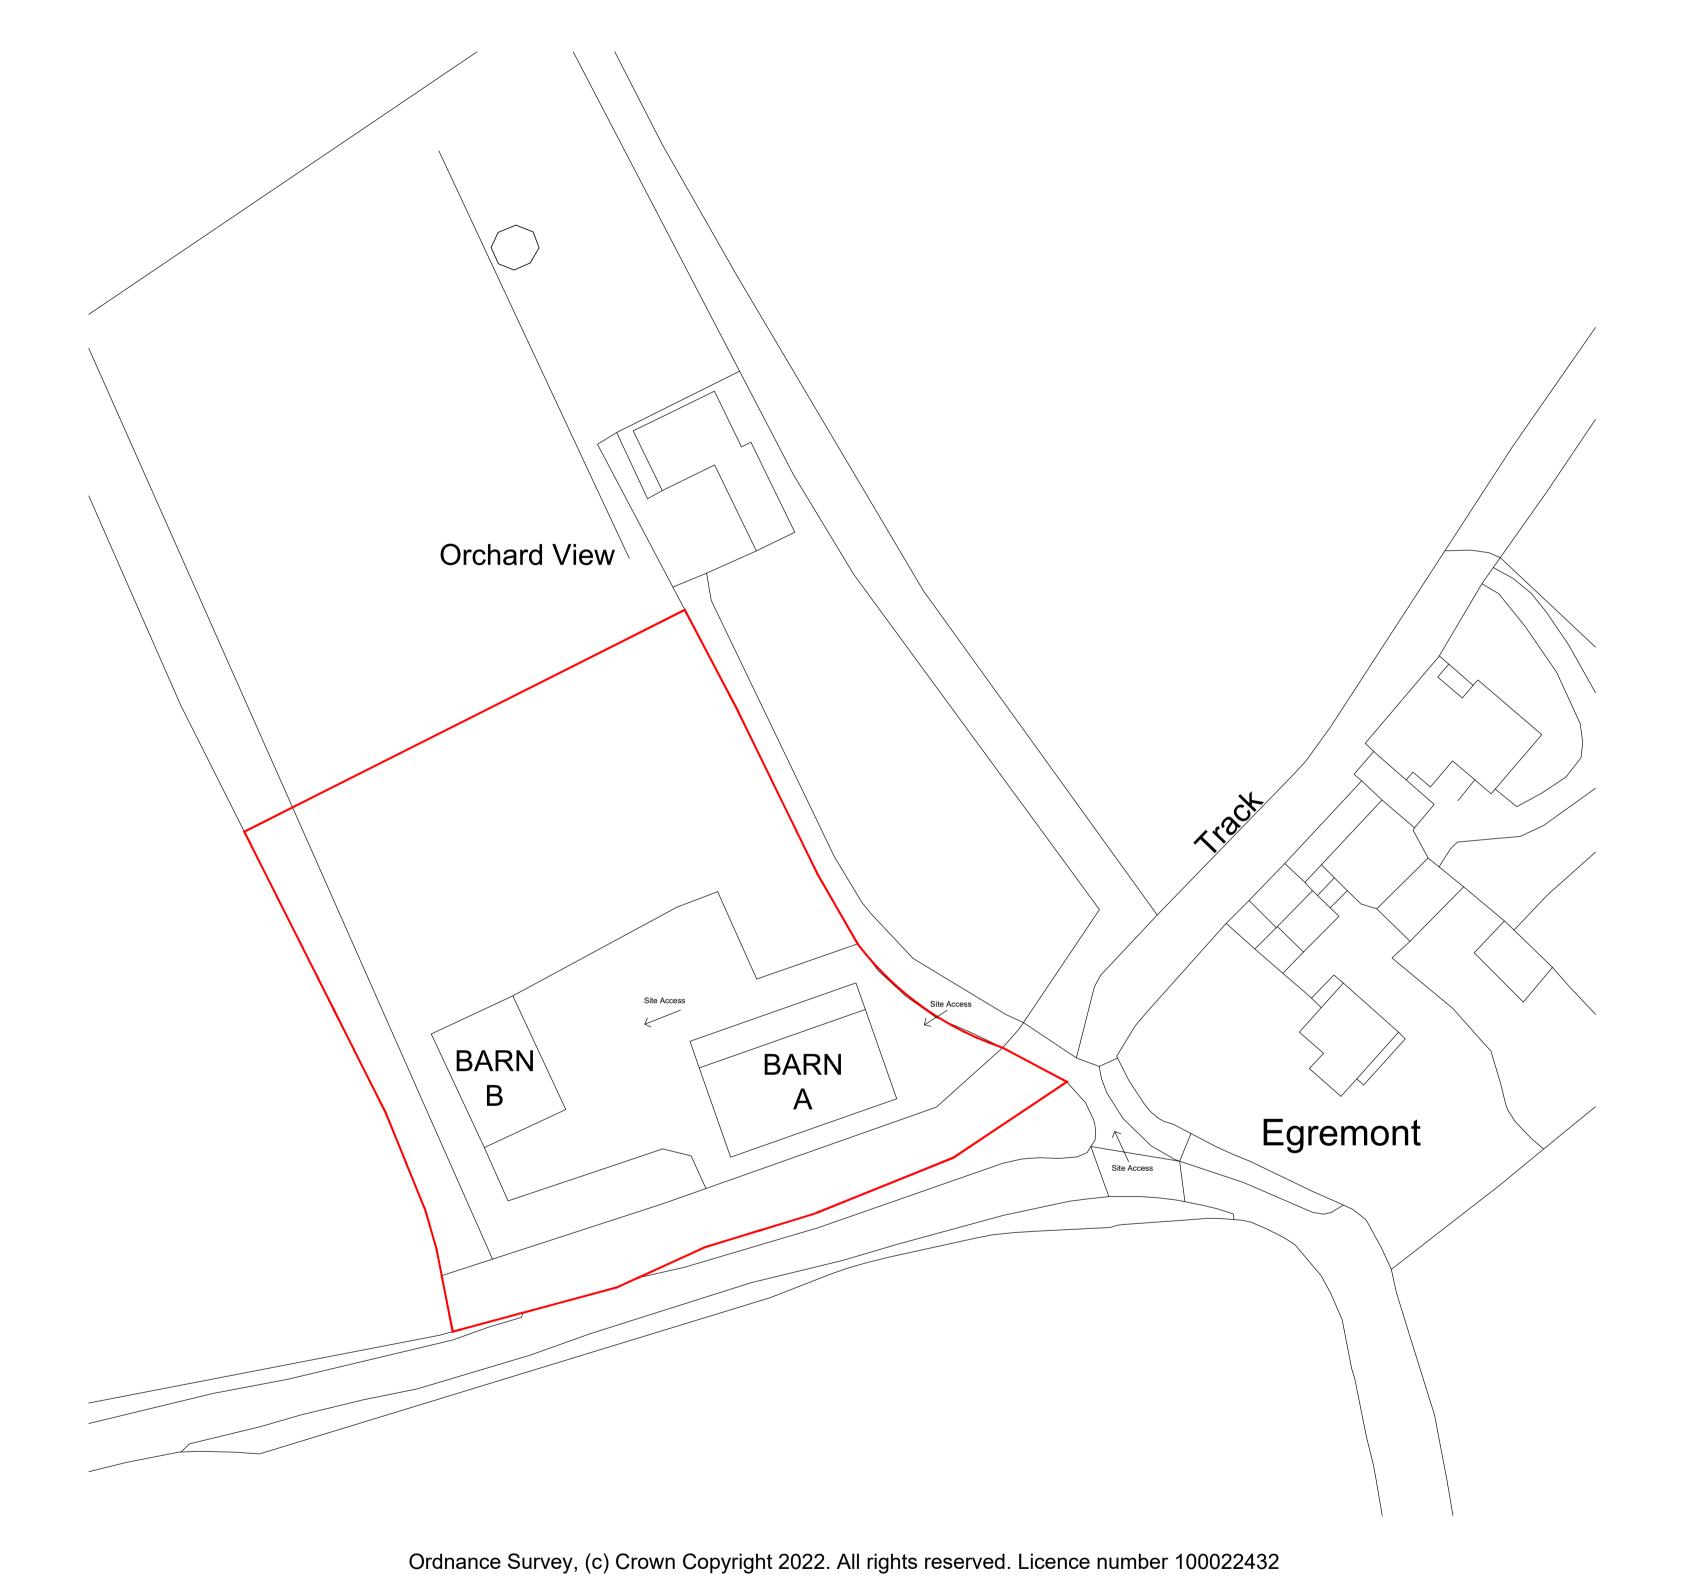

## PLANNING ISSUE

Rev A, O1.12.22: Planning Issue.

project

4 PROPOSED DWELLINGS AT EGREMONT BARNS, PAYHEMBURY, HONITON, EX14 3JA

EXISTING SITE PLAN

scale 1:500 @ A1 date NOV 2022

drawing no.

8589-10

architecture

39 Rolle Street, Exmouth, Devon, EX8 2SN tel: (01395) 271619 fax: (01395) 270386 e—mail: info@ara—architecture.co.uk

I :500 SCALE BAR - IN METERS