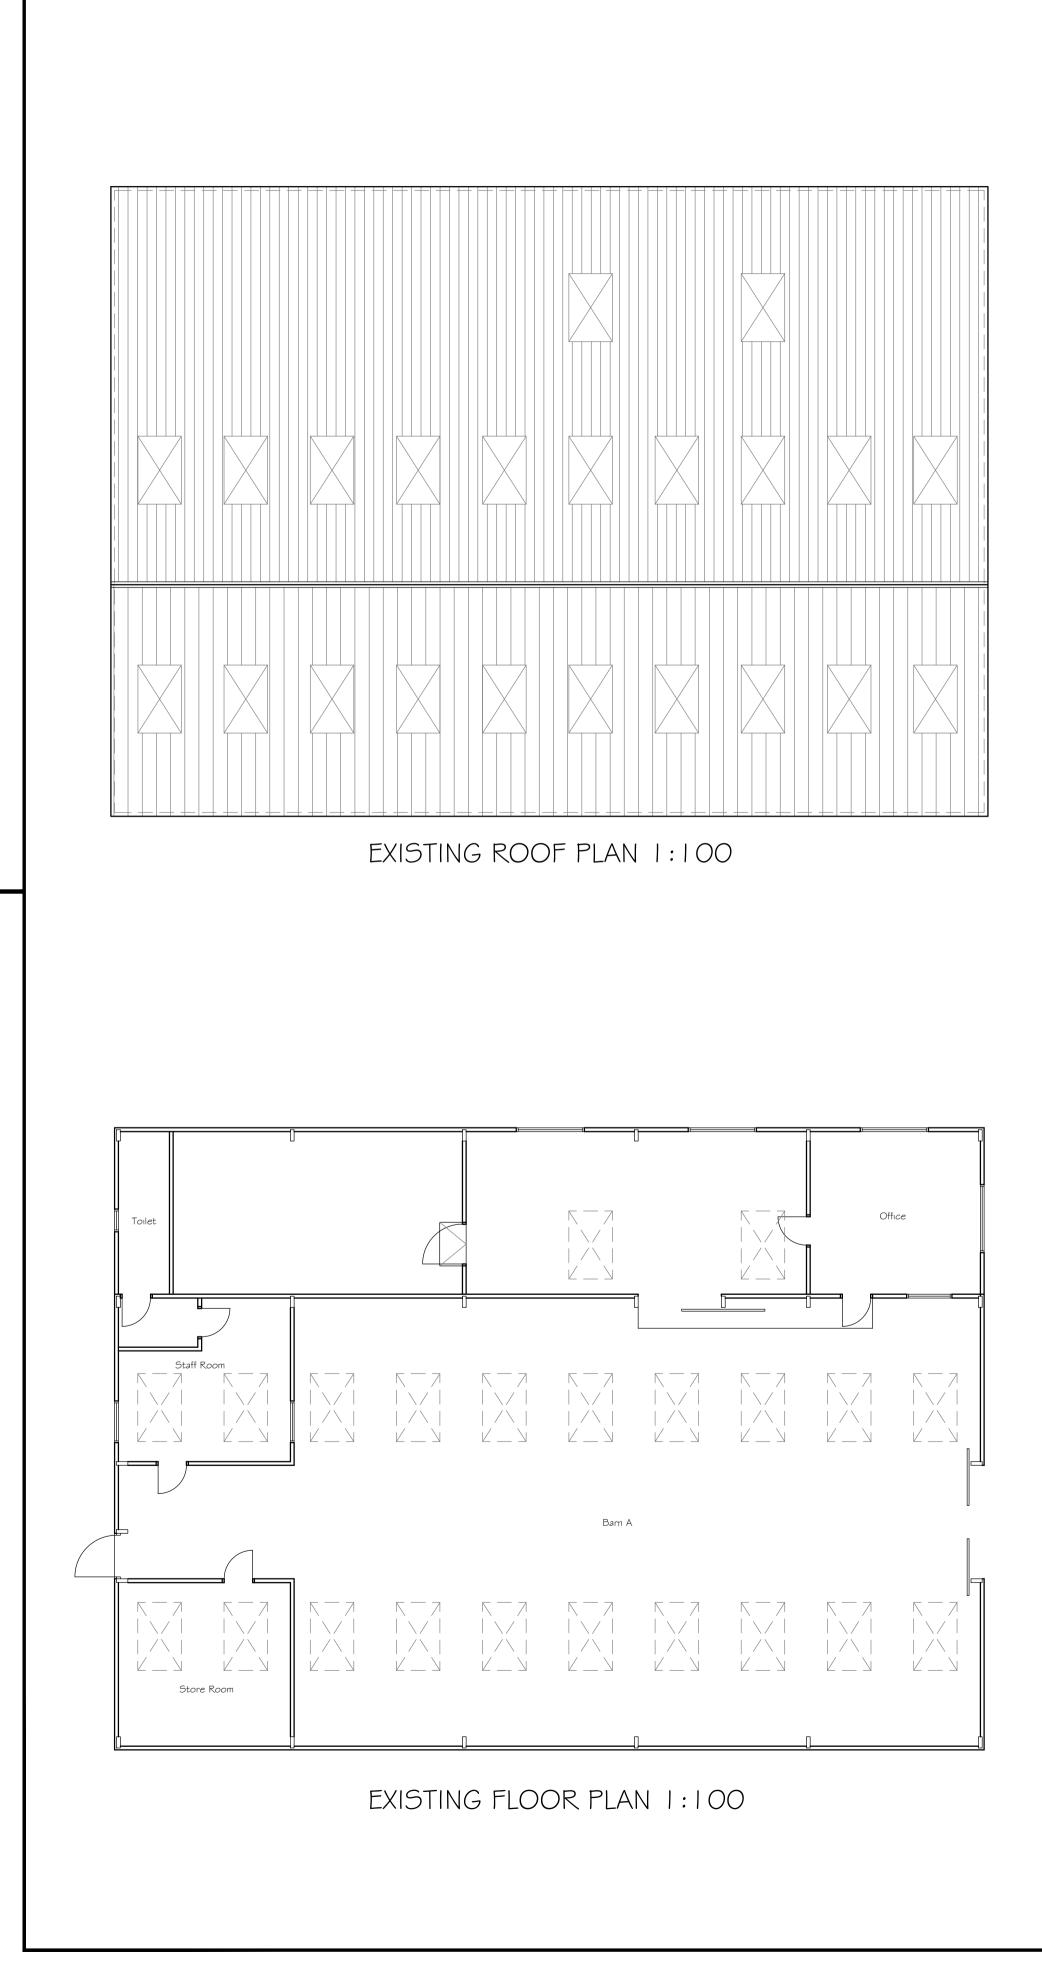

EXISTING EAST ELEVATION 1:100





## EXISTING SOUTH ELEVATION 1:100

Please note:

This drawing has been produced using drawings created by others and therefore not surveyed by ARA Architecture.

We cannot guarantee the accuracy of this drawing therefore all measurements and dimensions should be checked on site prior to construction.





## EXISTING NORTH ELEVATION 1:100

IMPORTANT NOTES: Any discrepancies must be reported to ARA Architecture before proceeding. Figured dimensions only are to be worked from. The dimensions only are to be worked from. This drawing remains the copyright of ARA Architecture. This drawing is supplied in order to gain Planning Permission and Building Regulations Approval only and is not to be used as a working drawing unless the Builder or Owner verifies t