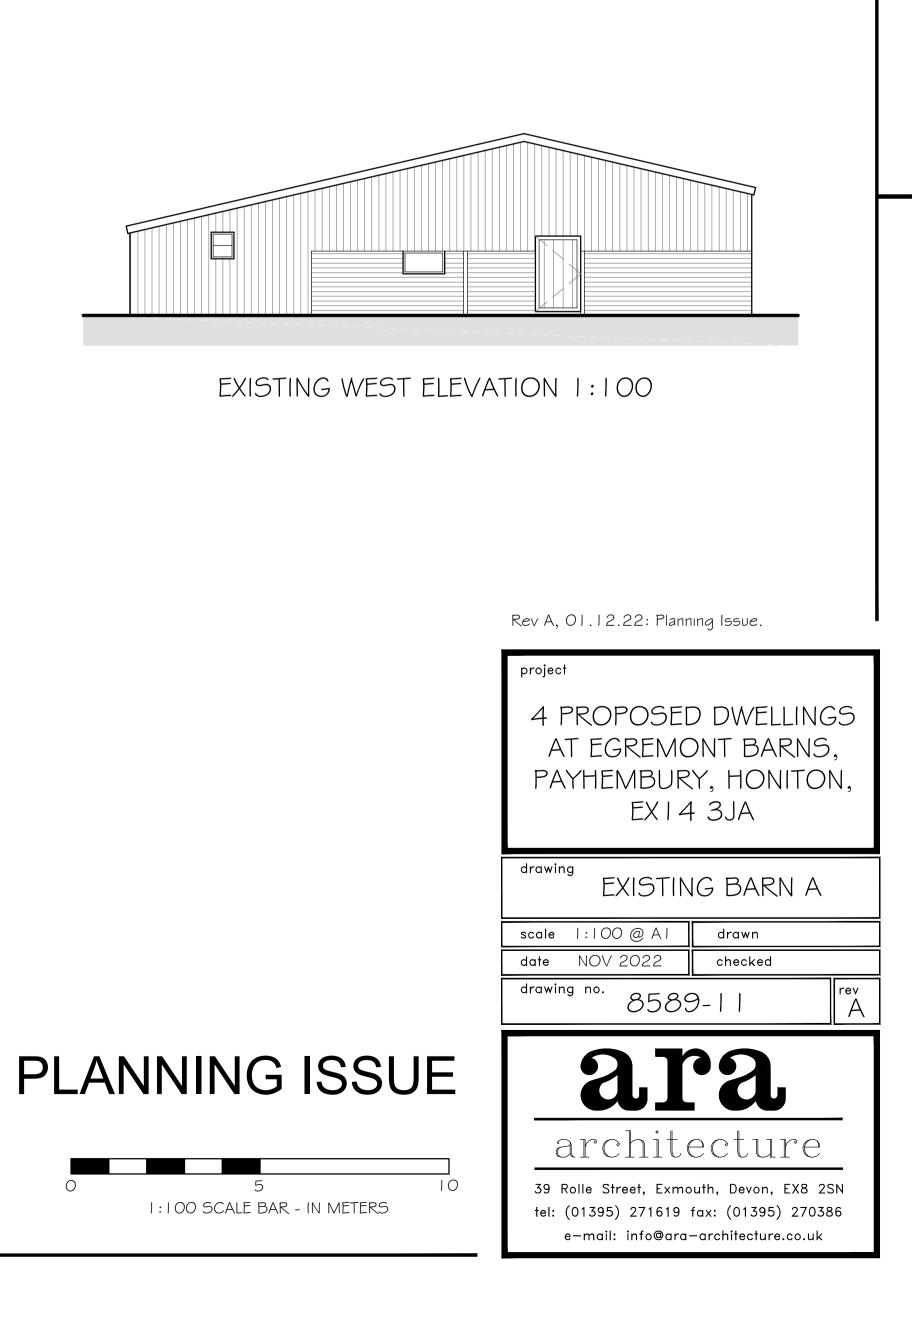

EXISTING EAST ELEVATION 1:100





## EXISTING SOUTH ELEVATION 1:100

Please note:

This drawing has been produced using drawings created by others and therefore not surveyed by ARA Architecture.

We cannot guarantee the accuracy of this drawing therefore all measurements and dimensions should be checked on site prior to construction.





## EXISTING NORTH ELEVATION 1:100

IMPORTANT NOTES: Any discrepancies must be reported to ARA Architecture before proceeding. Figured dimensions only are to be worked from. The dimensions only are to be worked from. This drawing remains the copyright of ARA Architecture. This drawing is supplied in order to gain Planning Permission and Building Regulations Approval only and is not to be used as a working drawing unless the Builder or Owner verifies the accuracy of the drawings by checking all dimensions, details, angles and notes on site before work commences or ordering any materials. The Owner is to check his own deeds to verify that no restrictions or covenants exist to prevent building. DO NOT SCALE FOR CONSTRUCTION PURPOSES