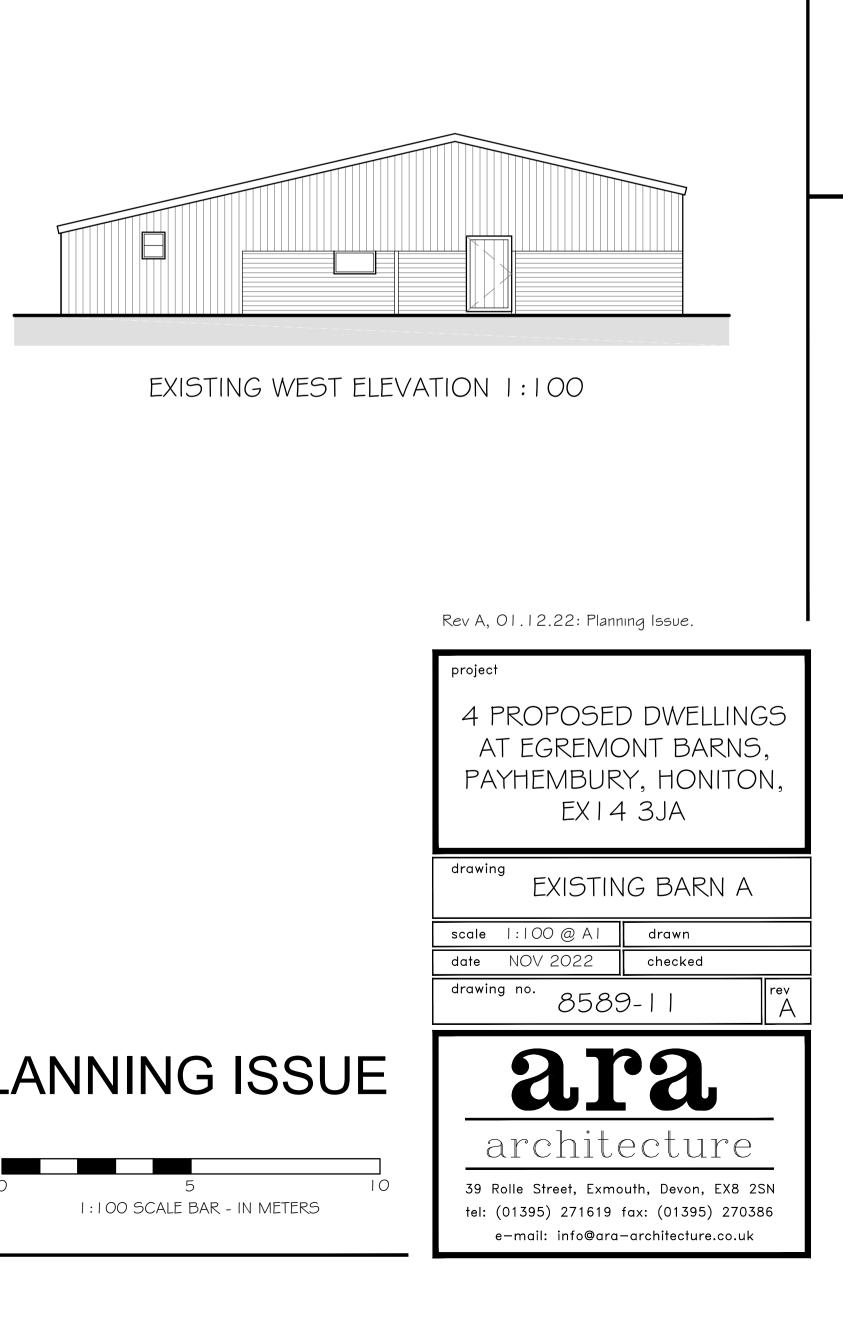

EXISTING EAST ELEVATION 1:100





## EXISTING SOUTH ELEVATION 1:100

Please note:

This drawing has been produced using drawings created by others and therefore not surveyed by ARA Architecture.

We cannot guarantee the accuracy of this drawing therefore all measurements and dimensions should be checked on site prior to construction.





## EXISTING NORTH ELEVATION 1:100

IMPORTANT NOTES: Any discrepancies must be reported to ARA Architecture before proceeding. Figured dimensions only are to be worked from. The dimensions only are to be worked from. This drawing remains the copyright of ARA Architecture. This drawing is supplied in order to gain Planning Permission and Building Regulations Approval only and is not to be used as a working drawing unless the Builder or Owner verifies the accuracy of the drawings by checking all dimensions, details, angles and notes on site before work commences or ordering any materials. The Owner is to check his own deeds to verify that no restrictions or covenants exist to prevent building. DO NOT SCALE FOR CONSTRUCTION PURPOSES