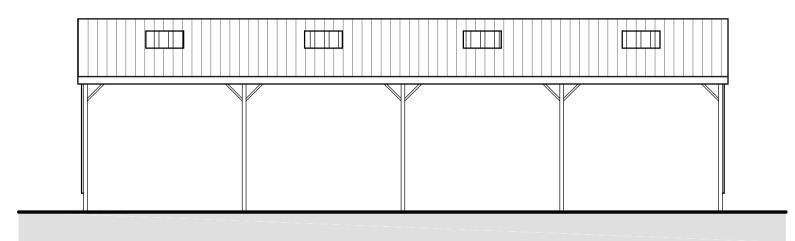

EXISTING SOUTH ELEVATION 1:100

| ц.)     | )        |        |  |
|---------|----------|--------|--|
| SCALE E | 3AR - IN | METERS |  |