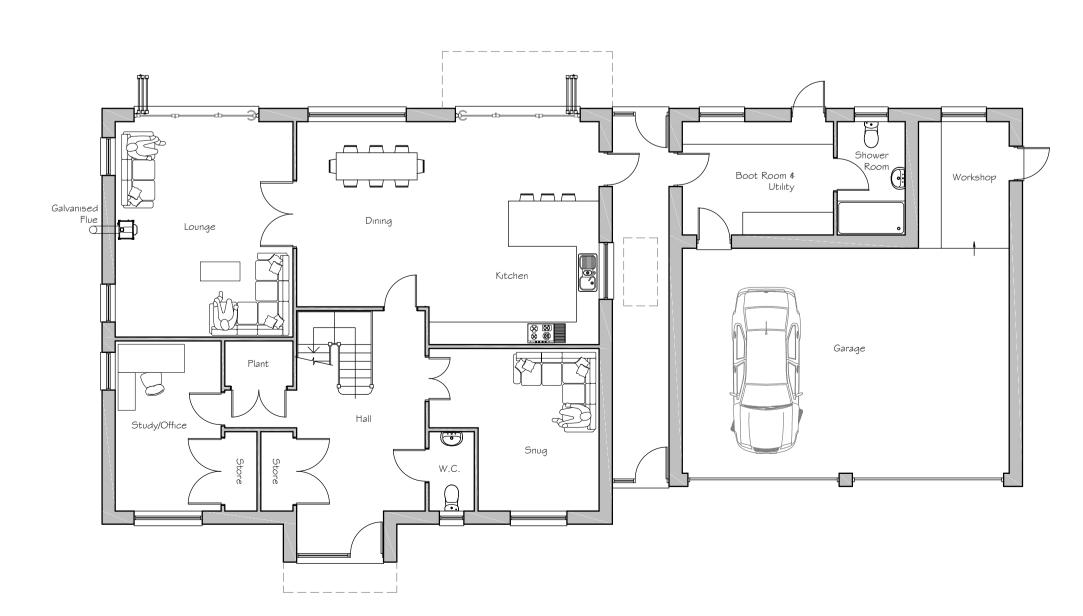

PROPOSED ROOF PLAN 1:100

PROPOSED FIRST FLOOR PLAN 1:100

PROPOSED GROUND FLOOR PLAN 1:100

PROPOSED FRONT (SOUTH) ELEVATION 1:100

PROPOSED SIDE (EAST) ELEVATION 1:100

IMPORTANT NOTES:

Any discrepancies must be reported to ARA