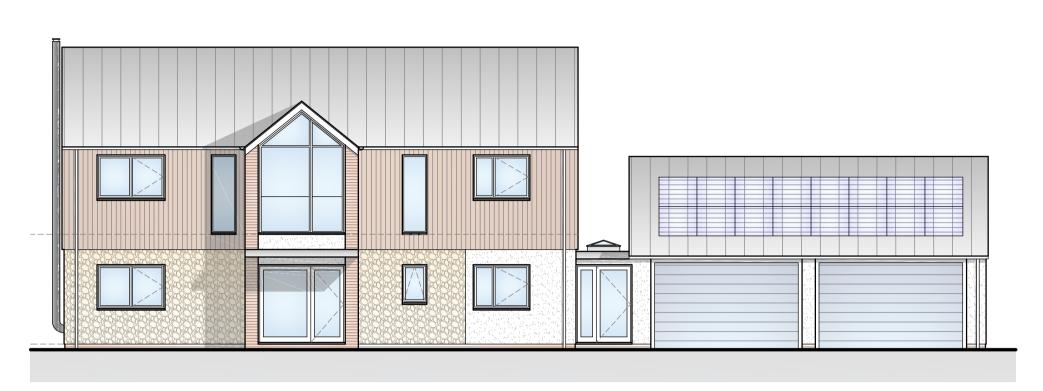

PROPOSED ROOF PLAN 1:100

PROPOSED FIRST FLOOR PLAN 1:100

PROPOSED GROUND FLOOR PLAN 1:100

PROPOSED FRONT (SOUTH) ELEVATION 1:100

PROPOSED SIDE (EAST) ELEVATION 1:100

IMPORTANT NOTES:

Any discrepancies must be reported to ARA

## MATERIALS LEGEND:

- Roof Single Ply with Standing Seam
  Windows Anthracite Grey UPVC
  Doors Anthracite Grey Aluminium
  Fascias/Soffits Anthracite Grey Aluminium Gutters/Downpipes - Anthracite Grey Aluminium Walls - Vertical Timber Cladding to First Floor - Off White Render to Ground Floor - Brick to Porch/Gable
- Stone Panel to Front