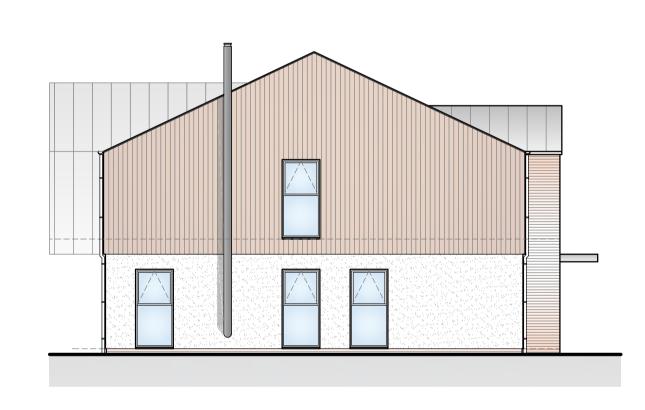

PROPOSED ROOF PLAN 1:100

PROPOSED FIRST FLOOR PLAN 1:100

PROPOSED GROUND FLOOR PLAN 1:100

PROPOSED FRONT (SOUTH) ELEVATION 1:100

PROPOSED SIDE (EAST) ELEVATION 1:100

IMPORTANT NOTES:

Any discrepancies must be reported to ARA

PROPOSED SIDE (WEST) ELEVATION 1:100

Rev B, 01.12.22: Planning Issue. Rev A, 28.11.22: Revised layout.

external wall with a Northerly aspect. One bee brick/box installed within external walls with a Southerly aspect.