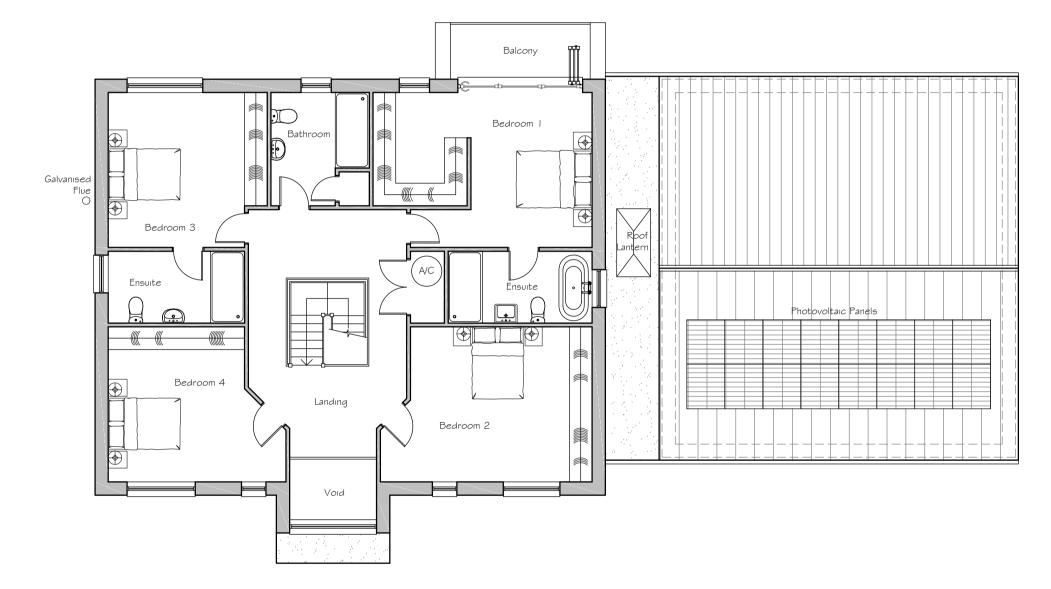

PROPOSED ROOF PLAN 1:100

PROPOSED FIRST FLOOR PLAN 1:100

PROPOSED GROUND FLOOR PLAN 1:100

PROPOSED FRONT (SOUTH) ELEVATION 1:100

PROPOSED SIDE (EAST) ELEVATION 1:100

IMPORTANT NOTES:

Any discrepancies must be reported to ARA