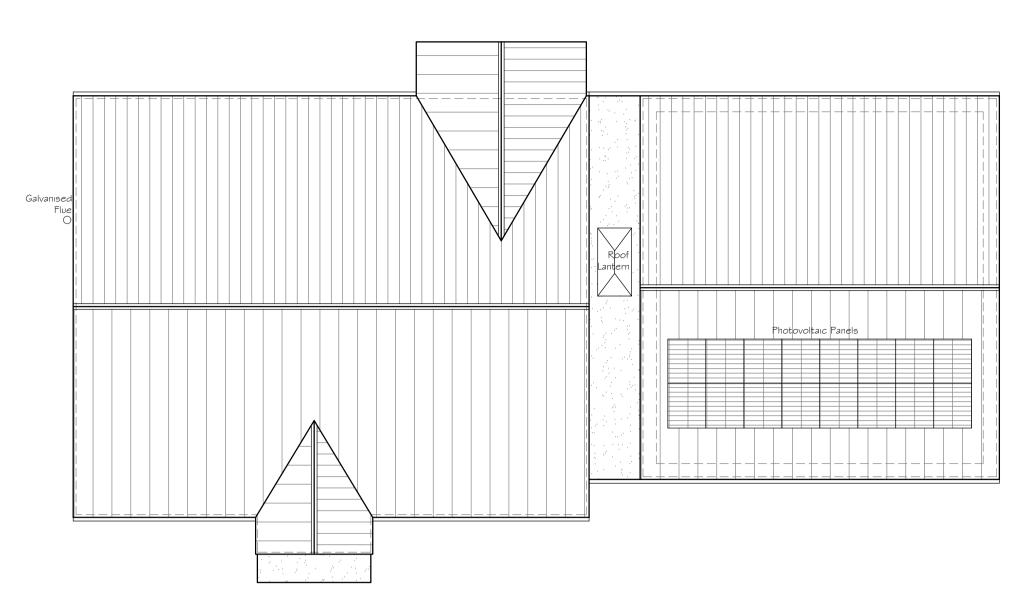

PROPOSED ROOF PLAN 1:100

PROPOSED FIRST FLOOR PLAN 1:100

PROPOSED GROUND FLOOR PLAN 1:100

PROPOSED FRONT (SOUTH) ELEVATION 1:100

PROPOSED SIDE (EAST) ELEVATION 1:100

IMPORTANT NOTES:

Any discrepancies must be reported to ARA

## MATERIALS LEGEND:

- Roof Single Ply with Standing Seam
  Windows Anthracite Grey UPVC
  Doors Anthracite Grey Aluminium
  Fascias/Soffits Anthracite Grey Aluminium Gutters/Downpipes - Anthracite Grey Aluminium Walls - Vertical Timber Cladding to First Floor - Off White Render to Ground Floor - Brick to Porch/Gable
- Stone Panel to Front

## Flue - Galvanised Photovoltaic Panels to Roof

1:100 SCALE BAR - IN METERS