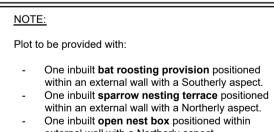

PROPOSED SIDE (WEST) ELEVATION 1:100

Rev B, 01.12.22: Planning Issue. Rev A, 28.11.22: Revised layout.

external wall with a Northerly aspect. One bee brick/box installed within external walls with a Southerly aspect.

## MATERIALS LEGEND:

- Roof Single Ply with Standing Seam
  Windows Anthracite Grey UPVC
  Doors Anthracite Grey Aluminium
  Fascias/Soffits Anthracite Grey Aluminium Gutters/Downpipes - Anthracite Grey Aluminium Walls - Vertical Timber Cladding to First Floor - Off White Render to Ground Floor - Brick to Porch/Gable
- Stone Panel to Front