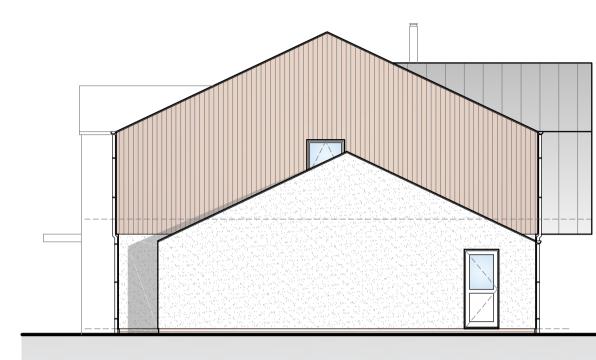

PROPOSED ROOF PLAN 1:100

PROPOSED FIRST FLOOR PLAN 1:100

PROPOSED GROUND FLOOR PLAN 1:100

PROPOSED FRONT (SOUTH) ELEVATION 1:100

PROPOSED SIDE (EAST) ELEVATION 1:100

IMPORTANT NOTES:

Any discrepancies must be reported to ARA

The Owner is to check his own deeds to verify that no

restrictions or covenants exist to prevent building. DO NOT SCALE FOR CONSTRUCTION PURPOSES

Architecture before proceeding.

PROPOSED REAR (NORTH) ELEVATION 1:100

PROPOSED SIDE (WEST) ELEVATION 1:100

Rev B, 01.12.22: Planning Issue. Rev A, 28.11.22: Revised layout.

external wall with a Northerly aspect. One bee brick/box installed within external walls with a Southerly aspect.