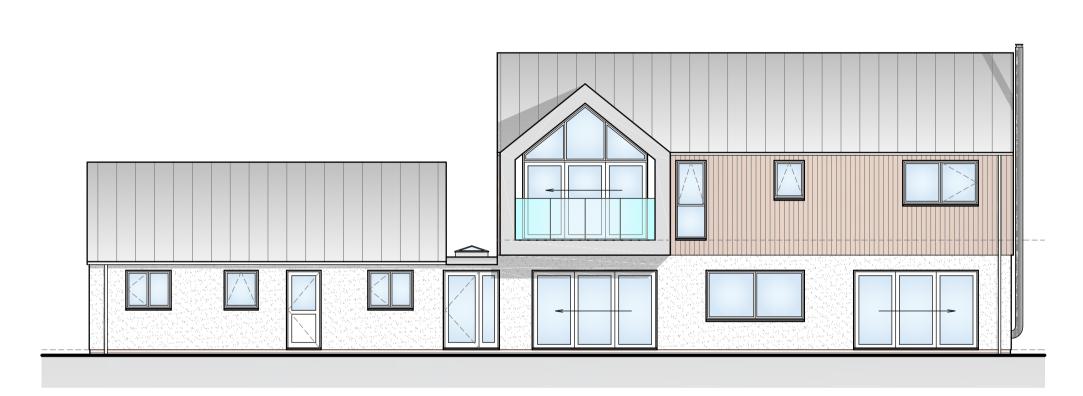

PROPOSED ROOF PLAN 1:100

PROPOSED FIRST FLOOR PLAN 1:100

PROPOSED GROUND FLOOR PLAN 1:100

PROPOSED FRONT (SOUTH) ELEVATION 1:100

PROPOSED SIDE (EAST) ELEVATION 1:100

IMPORTANT NOTES:

Any discrepancies must be reported to ARA

The Owner is to check his own deeds to verify that no

restrictions or covenants exist to prevent building. DO NOT SCALE FOR CONSTRUCTION PURPOSES

Architecture before proceeding.

PROPOSED REAR (NORTH) ELEVATION 1:100