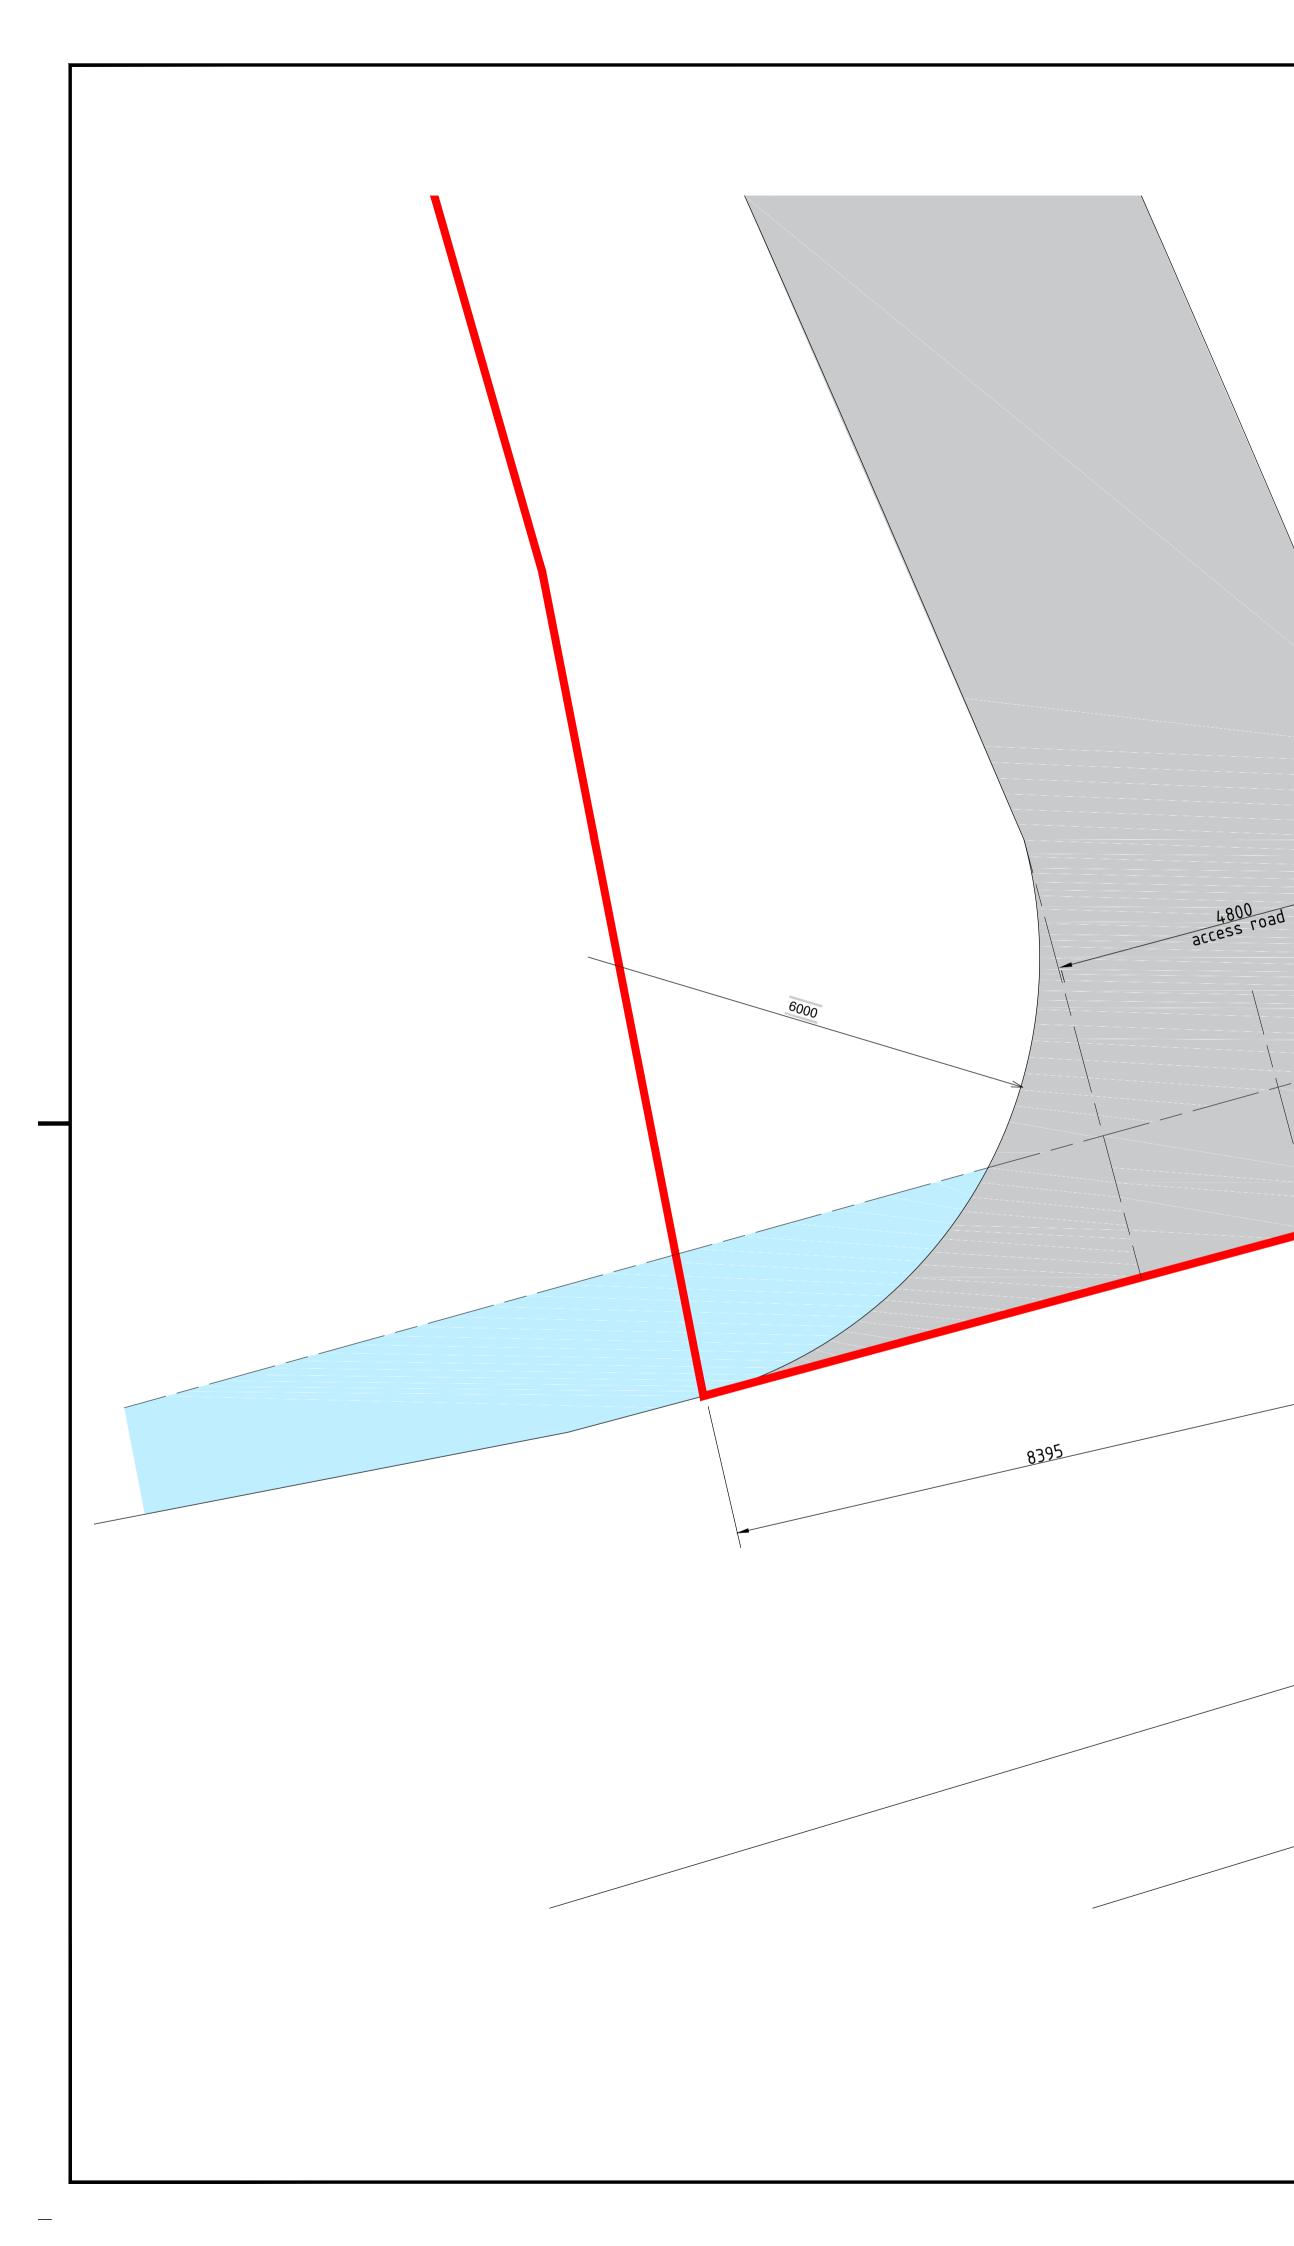

|                     | <b>IMPORTANT NOTES:</b><br>Any discrepancies must be reported to ARA                                                                                                 |
|---------------------|----------------------------------------------------------------------------------------------------------------------------------------------------------------------|
|                     | Architecture before proceeding.<br>Figured dimensions only are to be worked from.                                                                                    |
|                     | This drawing remains the copyright of ARA Architecture.<br>This drawing is supplied in order to gain Planning                                                        |
|                     | Permission and Building Regulations Approval only and<br>is not to be used as a working drawing unless the<br>Builder or Owner verifies the accuracy of the drawings |
|                     | by checking all dimensions, details, angles and notes on site before work commences or ordering any materials.                                                       |
|                     | The Owner is to check his own deeds to verify that no restrictions or covenants exist to prevent building.                                                           |
|                     | DO NOT SCALE FOR CONSTRUCTION PURPOSES                                                                                                                               |
|                     | KEY:                                                                                                                                                                 |
|                     | Application Site Boundary                                                                                                                                            |
|                     | Application Site Boundary                                                                                                                                            |
|                     | Visibility Splay                                                                                                                                                     |
|                     | Proposed Access Road                                                                                                                                                 |
|                     | Notes to Visibility Splay:                                                                                                                                           |
|                     | <ul> <li>Assumed 60mph limit road</li> <li>Splay = 2m x 215m</li> </ul>                                                                                              |
|                     | <ul> <li>Max height of obstruction within play</li> <li>600mm</li> </ul>                                                                                             |
|                     |                                                                                                                                                                      |
|                     |                                                                                                                                                                      |
|                     |                                                                                                                                                                      |
|                     |                                                                                                                                                                      |
|                     |                                                                                                                                                                      |
|                     |                                                                                                                                                                      |
|                     |                                                                                                                                                                      |
|                     |                                                                                                                                                                      |
|                     |                                                                                                                                                                      |
|                     |                                                                                                                                                                      |
|                     | -                                                                                                                                                                    |
|                     |                                                                                                                                                                      |
|                     |                                                                                                                                                                      |
|                     |                                                                                                                                                                      |
|                     |                                                                                                                                                                      |
|                     |                                                                                                                                                                      |
|                     |                                                                                                                                                                      |
|                     |                                                                                                                                                                      |
|                     |                                                                                                                                                                      |
|                     |                                                                                                                                                                      |
|                     |                                                                                                                                                                      |
|                     | Rev A, OI.I2.22: Planning Issue.                                                                                                                                     |
|                     | project PROPOSED 4 NEW                                                                                                                                               |
|                     | DWELLINGS AT<br>EGREMONT BARNS,                                                                                                                                      |
|                     | PAYHEMBURY, HONITON,                                                                                                                                                 |
|                     | EXI4 3JA                                                                                                                                                             |
|                     | (FALLBACK POSITION TO APPROVED Q CLASS<br>PERMITTED RIGHT DEVELOPMENT)                                                                                               |
|                     | drawing                                                                                                                                                              |
| Λ                   | SW Entrance Improvements                                                                                                                                             |
|                     | scale 1:500 @ A1 drawn<br>date NOV 2022 checked                                                                                                                      |
|                     | drawing no.                                                                                                                                                          |
|                     | 8589-06 Å                                                                                                                                                            |
|                     | <b>ono</b>                                                                                                                                                           |
|                     |                                                                                                                                                                      |
|                     | architecture                                                                                                                                                         |
| 0 30 40 50          | 39 Rolle Street, Exmouth, Devon, EX8 2SN                                                                                                                             |
| ALE BAR - IN METERS | tel: (01395) 271619 fax: (01395) 270386<br>e-mail: info@ara-architecture.co.uk                                                                                       |