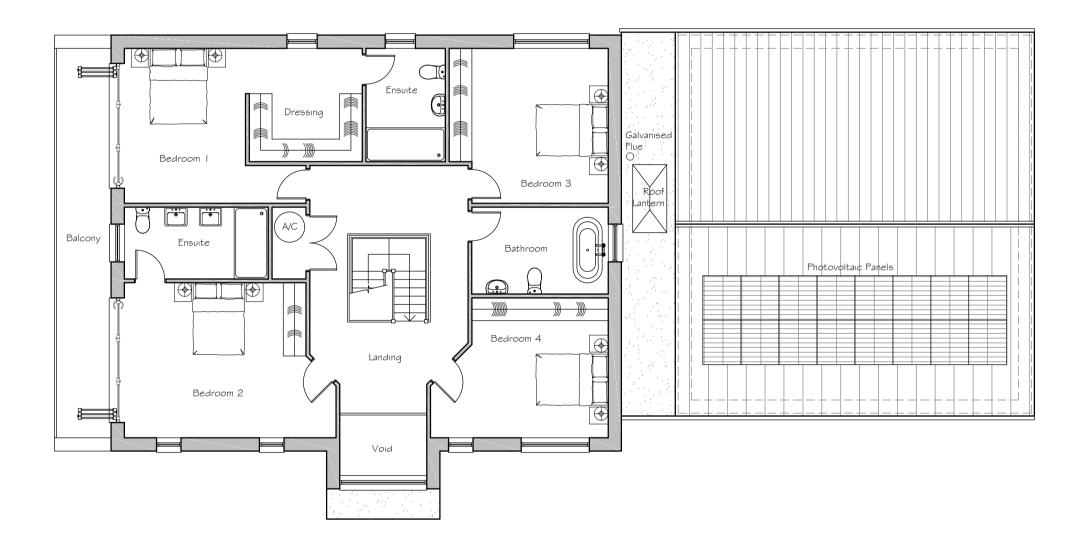

PROPOSED ROOF PLAN 1:100

PROPOSED FIRST FLOOR PLAN 1:100

PROPOSED GROUND FLOOR PLAN 1:100

PROPOSED FRONT (SOUTH) ELEVATION 1:100

PROPOSED SIDE (EAST) ELEVATION 1:100

IMPORTANT NOTES:

Any discrepancies must be reported to ARA