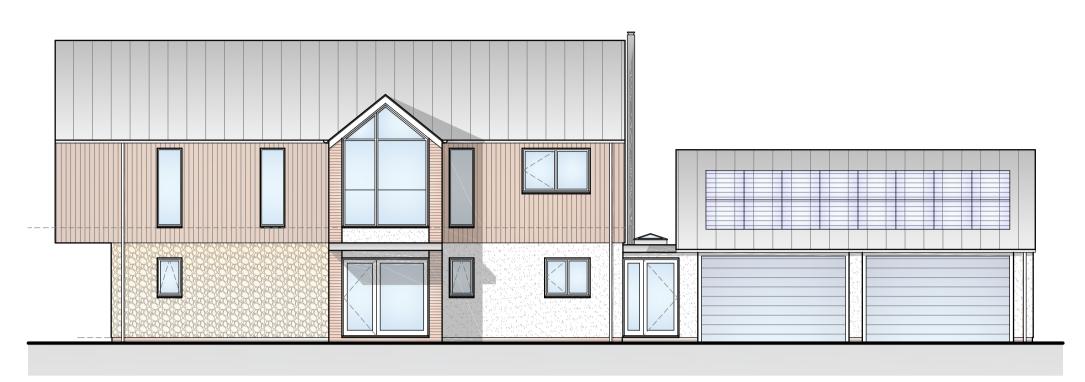

PROPOSED ROOF PLAN 1:100

PROPOSED FIRST FLOOR PLAN 1:100

PROPOSED GROUND FLOOR PLAN 1:100

PROPOSED FRONT (SOUTH) ELEVATION 1:100

PROPOSED SIDE (EAST) ELEVATION 1:100

IMPORTANT NOTES:

Any discrepancies must be reported to ARA

Architecture before proceeding.

PROPOSED REAR (NORTH) ELEVATION 1:100

PROPOSED SIDE (WEST) ELEVATION 1:100

- One inbuilt **bat roosting provision** positioned
- within an external wall with a Southerly aspect.
- One inbuilt **sparrow nesting terrace** positioned within an external wall with a Northerly aspect.
- One inbuilt open nest box positioned within external wall with a Northerly aspect. One bee brick/box installed within external walls
- with a Southerly aspect.
- MATERIALS LEGEND:
- Roof Single Ply with Standing SeamWindows Anthracite Grey UPVC Doors - Anthracite Grey Aluminium Fascias/Soffits - Anthracite Grey Aluminium
- Gutters/Downpipes Anthracite Grey Aluminium
  Walls Vertical Timber Cladding to First Floor
   Off White Render to Ground Floor - Brick to Porch/Gable
- Stone Panel to Front Flue - Galvanised
- Photovoltaic Panels to Roof
- PLANNING ISSUE