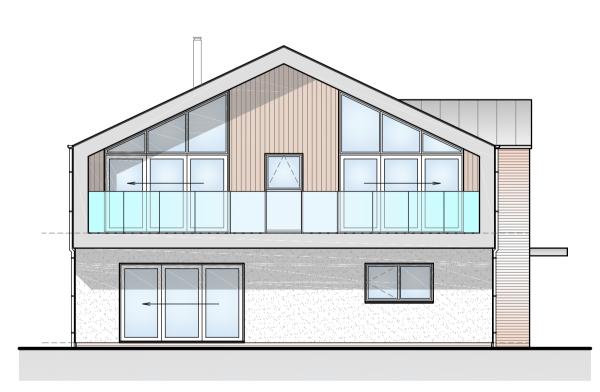

PROPOSED ROOF PLAN 1:100

PROPOSED FIRST FLOOR PLAN 1:100

PROPOSED GROUND FLOOR PLAN 1:100

PROPOSED FRONT (SOUTH) ELEVATION 1:100

PROPOSED SIDE (EAST) ELEVATION 1:100

IMPORTANT NOTES:

Any discrepancies must be reported to ARA

Architecture before proceeding.

PROPOSED REAR (NORTH) ELEVATION 1:100

PROPOSED SIDE (WEST) ELEVATION 1:100

- One inbuilt **bat roosting provision** positioned
- within an external wall with a Southerly aspect.
- One inbuilt **sparrow nesting terrace** positioned within an external wall with a Northerly aspect.
- One inbuilt open nest box positioned within external wall with a Northerly aspect. One bee brick/box installed within external walls
- with a Southerly aspect.
- MATERIALS LEGEND:
- Roof Single Ply with Standing SeamWindows Anthracite Grey UPVC Doors - Anthracite Grey Aluminium Fascias/Soffits - Anthracite Grey Aluminium
- Gutters/Downpipes Anthracite Grey Aluminium
  Walls Vertical Timber Cladding to First Floor
   Off White Render to Ground Floor - Brick to Porch/Gable
- Stone Panel to Front Flue - Galvanised
- Photovoltaic Panels to Roof
- PLANNING ISSUE