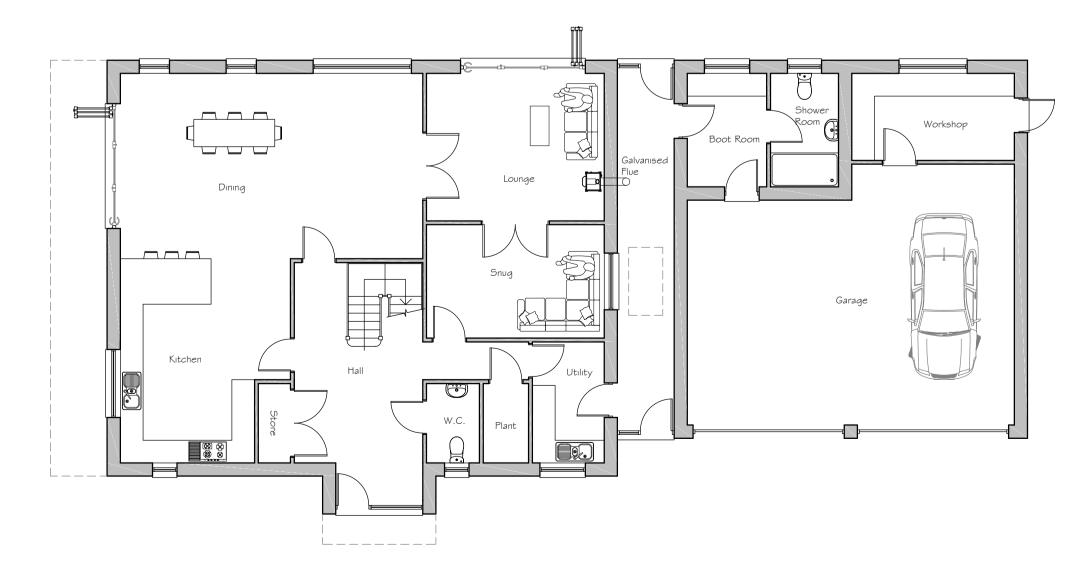

PROPOSED ROOF PLAN 1:100

PROPOSED FIRST FLOOR PLAN 1:100

PROPOSED GROUND FLOOR PLAN 1:100

PROPOSED FRONT (SOUTH) ELEVATION 1:100

PROPOSED SIDE (EAST) ELEVATION 1:100

IMPORTANT NOTES:

Any discrepancies must be reported to ARA