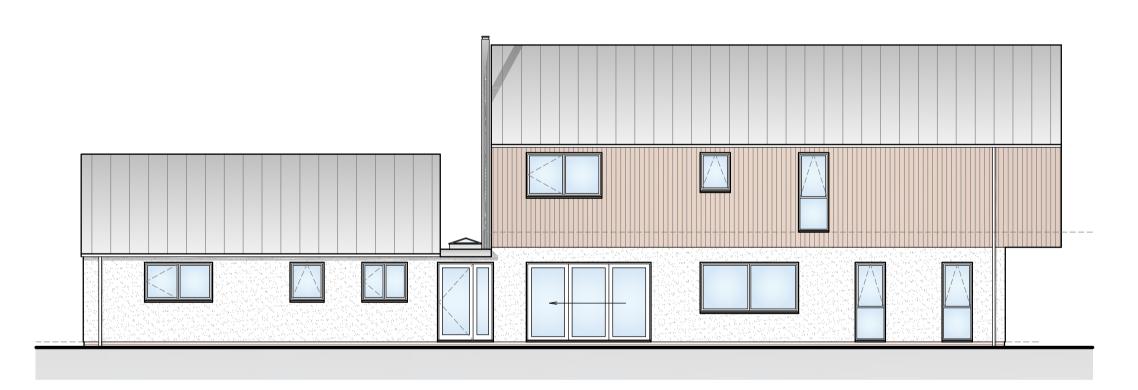

PROPOSED ROOF PLAN 1:100

PROPOSED FIRST FLOOR PLAN 1:100

PROPOSED GROUND FLOOR PLAN 1:100

PROPOSED FRONT (SOUTH) ELEVATION 1:100

PROPOSED SIDE (EAST) ELEVATION 1:100

IMPORTANT NOTES:

Any discrepancies must be reported to ARA

Architecture before proceeding.

PROPOSED REAR (NORTH) ELEVATION 1:100

PROPOSED SIDE (WEST) ELEVATION 1:100

- One inbuilt **bat roosting provision** positioned
- within an external wall with a Southerly aspect.
- One inbuilt **sparrow nesting terrace** positioned within an external wall with a Northerly aspect.
- One inbuilt open nest box positioned within external wall with a Northerly aspect. One bee brick/box installed within external walls
- with a Southerly aspect.
- MATERIALS LEGEND:
- Roof Single Ply with Standing SeamWindows Anthracite Grey UPVC Doors - Anthracite Grey Aluminium Fascias/Soffits - Anthracite Grey Aluminium
- Gutters/Downpipes Anthracite Grey Aluminium
  Walls Vertical Timber Cladding to First Floor
   Off White Render to Ground Floor - Brick to Porch/Gable
- Stone Panel to Front Flue - Galvanised
- Photovoltaic Panels to Roof
- PLANNING ISSUE