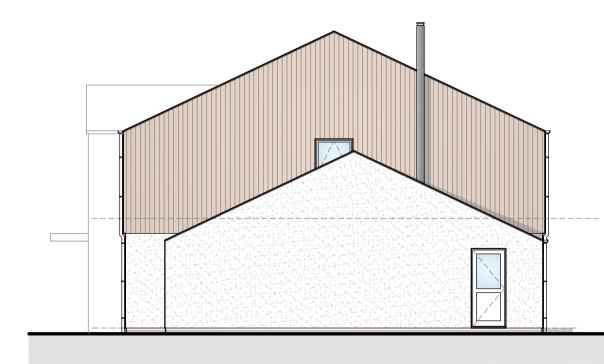

PROPOSED ROOF PLAN 1:100

PROPOSED FIRST FLOOR PLAN 1:100

PROPOSED GROUND FLOOR PLAN 1:100

PROPOSED FRONT (SOUTH) ELEVATION 1:100

PROPOSED SIDE (EAST) ELEVATION 1:100

IMPORTANT NOTES:

Any discrepancies must be reported to ARA

Architecture before proceeding.

PROPOSED REAR (NORTH) ELEVATION 1:100

PROPOSED SIDE (WEST) ELEVATION 1:100

- One inbuilt **bat roosting provision** positioned
- within an external wall with a Southerly aspect.
- One inbuilt **sparrow nesting terrace** positioned within an external wall with a Northerly aspect.
- One inbuilt open nest box positioned within external wall with a Northerly aspect. One bee brick/box installed within external walls
- with a Southerly aspect.
- MATERIALS LEGEND:
- Roof Single Ply with Standing SeamWindows Anthracite Grey UPVC Doors - Anthracite Grey Aluminium Fascias/Soffits - Anthracite Grey Aluminium
- Gutters/Downpipes Anthracite Grey Aluminium
  Walls Vertical Timber Cladding to First Floor
   Off White Render to Ground Floor - Brick to Porch/Gable
- Stone Panel to Front Flue - Galvanised
- Photovoltaic Panels to Roof
- PLANNING ISSUE