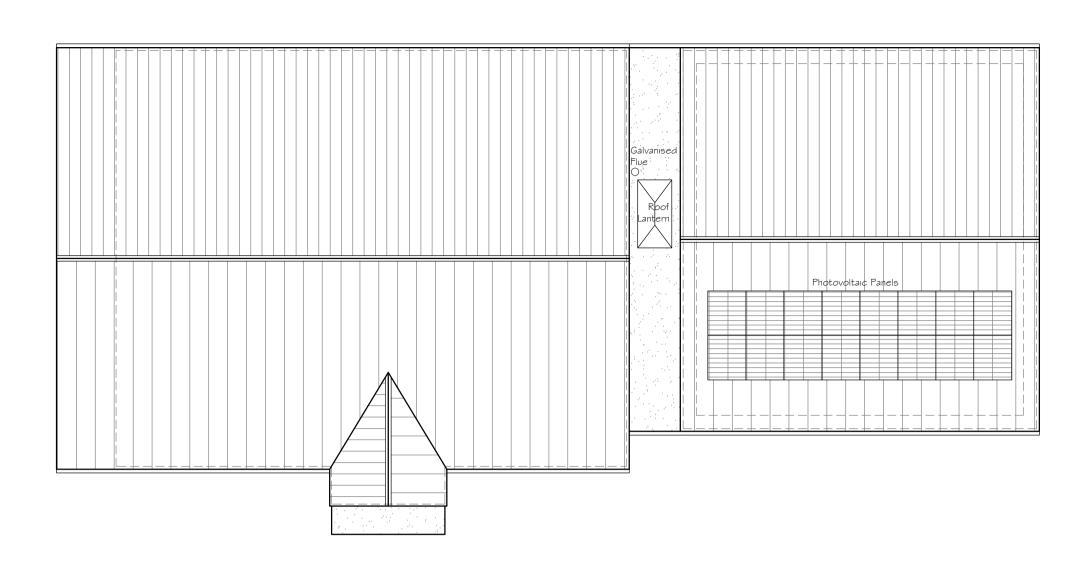

PROPOSED ROOF PLAN 1:100

PROPOSED FIRST FLOOR PLAN 1:100

PROPOSED GROUND FLOOR PLAN 1:100

PROPOSED FRONT (SOUTH) ELEVATION 1:100

PROPOSED SIDE (EAST) ELEVATION 1:100

IMPORTANT NOTES:

Any discrepancies must be reported to ARA

Architecture before proceeding.

PROPOSED REAR (NORTH) ELEVATION 1:100

PROPOSED SIDE (WEST) ELEVATION 1:100

- One inbuilt **bat roosting provision** positioned
- within an external wall with a Southerly aspect.
- One inbuilt **sparrow nesting terrace** positioned within an external wall with a Northerly aspect.
- One inbuilt open nest box positioned within external wall with a Northerly aspect. One bee brick/box installed within external walls
- with a Southerly aspect.
- MATERIALS LEGEND:
- Roof Single Ply with Standing SeamWindows Anthracite Grey UPVC Doors - Anthracite Grey Aluminium Fascias/Soffits - Anthracite Grey Aluminium
- Gutters/Downpipes Anthracite Grey Aluminium
  Walls Vertical Timber Cladding to First Floor
   Off White Render to Ground Floor - Brick to Porch/Gable
- Stone Panel to Front Flue - Galvanised
- Photovoltaic Panels to Roof
- PLANNING ISSUE