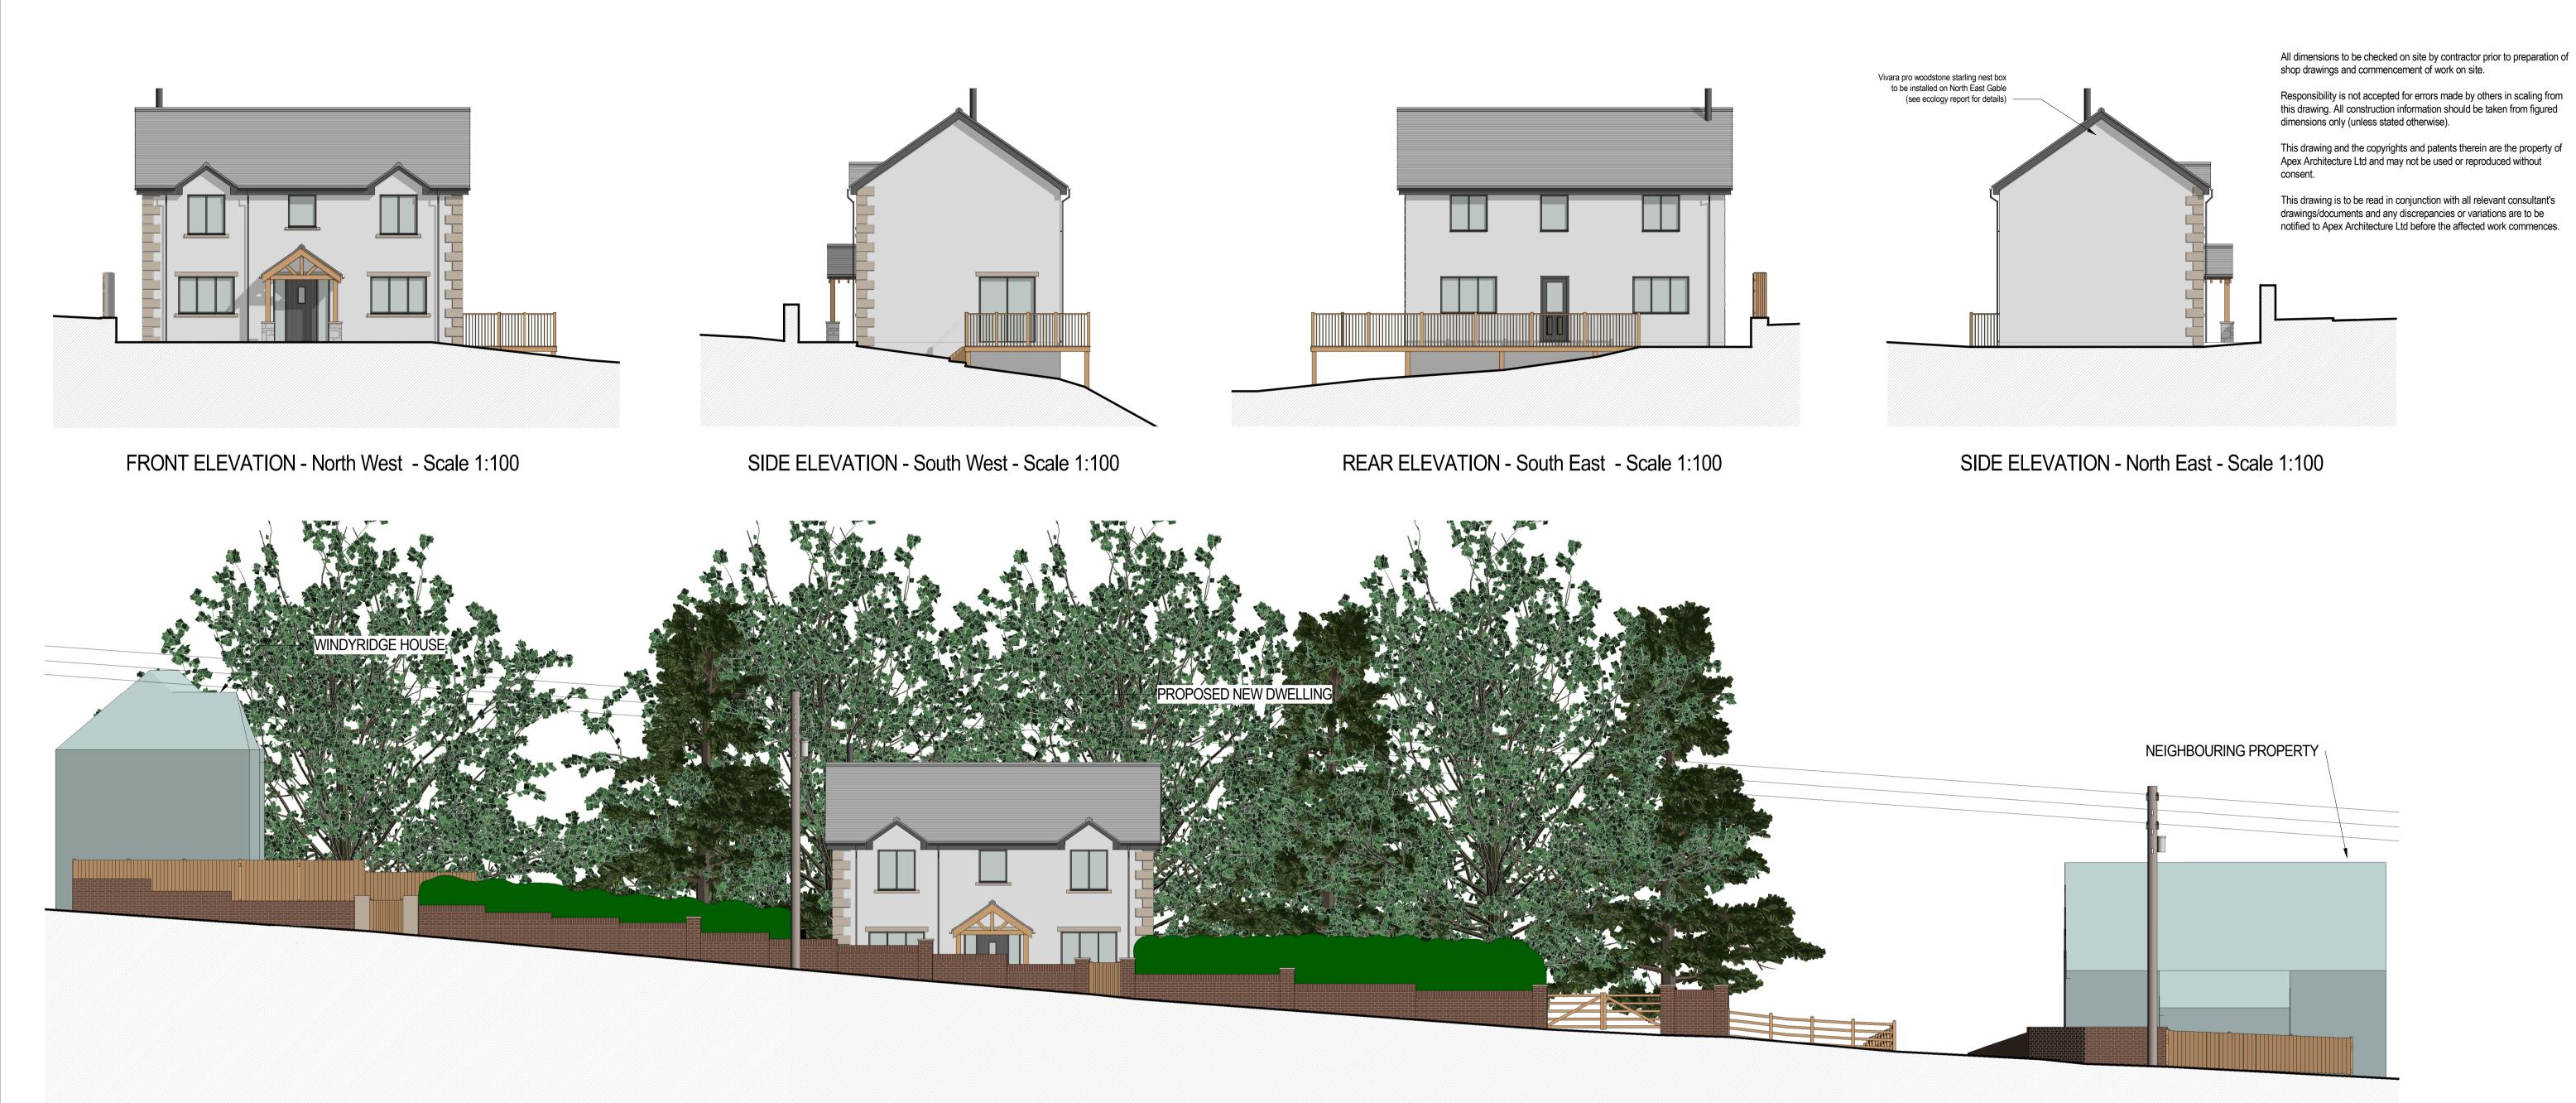

STREET SCENE - Scale 1:100

FIRST FLOOR - Scale 1:50

| Revision | Date | Description | Drawn by |
|----------|------|-------------|----------|
|          |      |             |          |
|          |      |             |          |
|          |      |             |          |
|          |      |             |          |
|          |      |             |          |
|          |      |             |          |