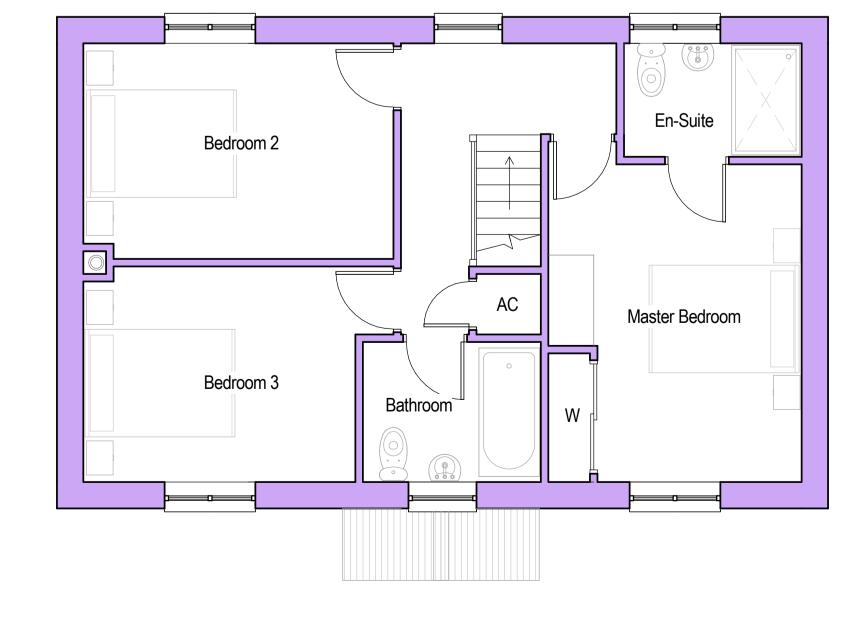

STREET SCENE - Scale 1:100

FIRST FLOOR - Scale 1:50

| Revision | Date | Description | Drawn by |
|----------|------|-------------|----------|
|          |      |             |          |
|          |      |             |          |
|          |      |             |          |
|          |      |             |          |
|          |      |             |          |
|          |      |             |          |