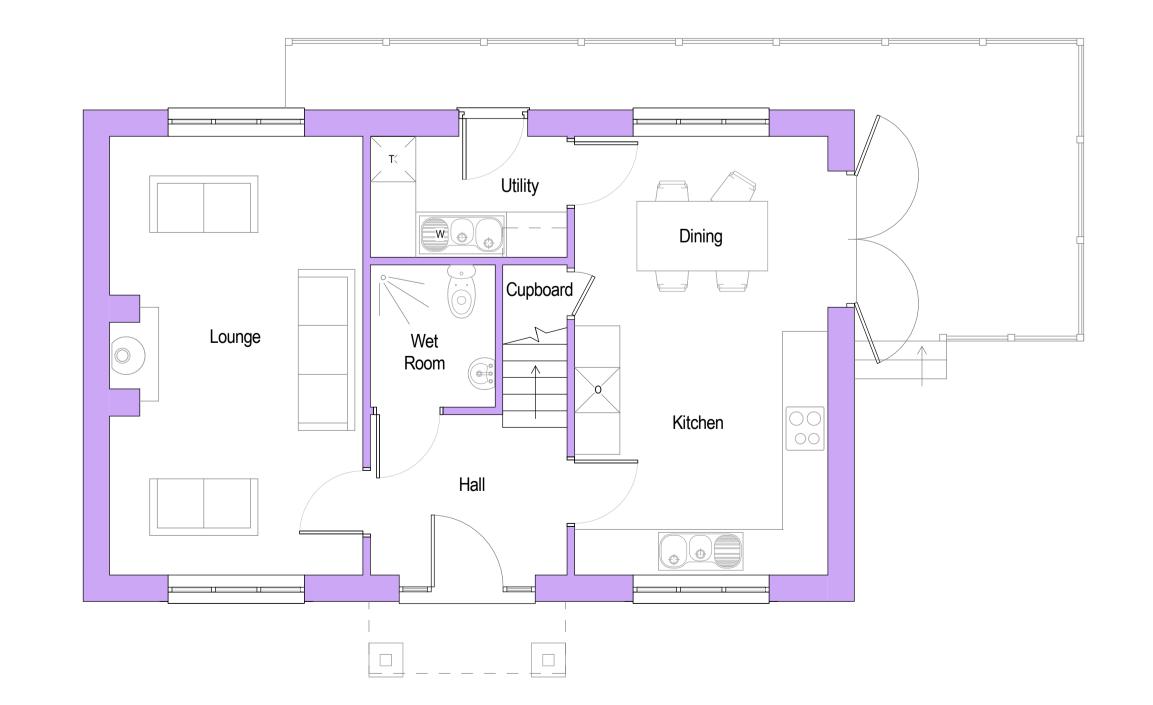

STREET SCENE - Scale 1:100





FIRST FLOOR - Scale 1:50

| Revision | Date | Description | Drawn by |
|----------|------|-------------|----------|
|          |      |             |          |
|          |      |             |          |
|          |      |             |          |
|          |      |             |          |
|          |      |             |          |
|          |      |             |          |



01242 650 980 01594 516 161 01600 800 101

The Site, 24 Chosen Rd, **Cheltenham**. GL51 9LT Oak House, Aylburton, **Gloucestershire**. GL15 6ST Wyastone Business Park, **Monmouth**. NP25 3SR

Mr Wadley & Ms Puddle

Windy Ridge, High Street, Drybrook, Glos. GL17 9EU

Proposed Floor Plans, Elevations & Street Scene

| Job No.<br>AA683wr | Drawing No. 2000     | Revision N/A        |
|--------------------|-