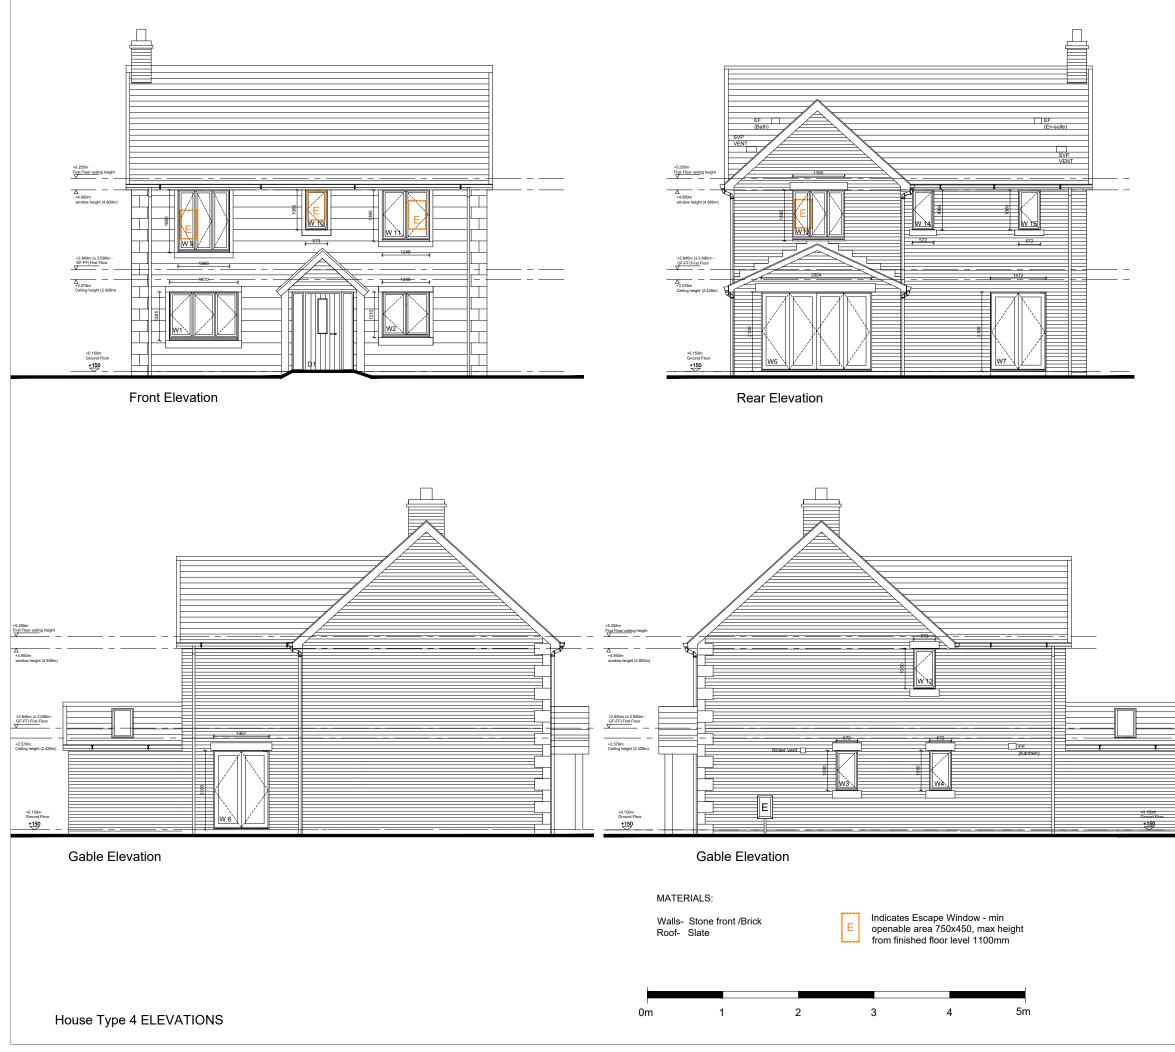

|   | <u>Notes</u><br>1. Do not scale from this drawing. If in doubt ask.<br>2. Contractor to check all dimensions on site prior to<br>the commencement of works and report any discrepancies |                             |                |            |                                  |         |               |      |  |
|---|-----------------------------------------------------------------------------------------------------------------------------------------------------------------------------------------|-----------------------------|----------------|------------|----------------------------------|---------|---------------|------|--|
|   | to the Architect immediately.<br>3. To be read inconjunction with all other drawings,<br>bills and specification documents.                                                             |                             |                |            |                                  |         |               |      |  |
|   | <ol> <li>Cross refer to structural engineers design for all<br/>structural information.</li> </ol>                                                                                      |                             |                |            |                                  |         |               |      |  |
|   |                                                                                                                                                                                         |                             |                |            |                                  |         |               |      |  |
|   |                                                                                                                                                                                         |                             |                |            |                                  |         |               |      |  |
|   |                                                                                                                                                                                         |                             |                |            |                                  |         |               |      |  |
|   |                                                                                                                                                                                         |                             |                |            |                                  |         |               |      |  |
|   |                                                                                                                                                                                         |                             |                |            |                                  |         |               |      |  |
|   |                                                                                                                                                                                         |                             |                |            |                                  |         |               |      |  |
|   |                                                                                                                                                                                         |                             |                |            |                                  |         |               |      |  |
|   |                                                                                                                                                                                         |                             |                |            |                                  |         |               |      |  |
|   |                                                                                                                                                                                         |                             |                |            |                                  |         |               |      |  |
|   |                                                                                                                                                                                         |                             |                |            |                                  |         |               |      |  |
|   |                                                                                                                                                                                         |                             |                |            |                                  |         |               |      |  |
|   | В                                                                                                                                                                                       | 27.10.22                    |                | oar added  |                                  |         | ND            |      |  |
|   | A<br>Rev                                                                                                                                                                                | 13.09.22<br>Date            | Genera         | al amendmo | ents                             |         | OPR<br>Rev by | Chkd |  |
| - | Statı                                                                                                                                                                                   | Status STAGE 5 CONSTRUCTION |                |            |                                  |         |               |      |  |
|   |                                                                                                                                                                                         |                             | $\supset$      | A R T      | NEI                              | RSH     |               | •    |  |
|   | -                                                                                                                                                                                       |                             | 0              |            | R O                              | U       | F             | -    |  |
| • | IDP-Scotland - 95 South Woodside Rd - Glasgow - G20 6NT<br><u>0141 3425400</u><br>IDP-England - Beaufront Park - Hexham - Northumberland - NE46 4TU                                     |                             |                |            |                                  |         |               |      |  |
|   |                                                                                                                                                                                         |                             | email:         |            | <u>4063100</u><br>rtnershipgroup |         |               |      |  |
|   | Job / Client<br>Proposal residential development, Clifton Caravan Park, Morpeth,<br>Northumberland for Broadlie Developments<br>Drawing Title<br>House Type 4<br>Elevations             |                             |                |            |                                  |         |               |      |  |
|   |                                                                                                                                                                                         |                             |                |            |                                  |         |               |      |  |
|   |                                                                                                                                                                                         | Architect                   | ND             | Drawn by   |                                  | Checked | у             |      |  |
|   | Scale<br>Date                                                                                                                                                                           |                             | 1:50<br>4/2022 | Job Numbe  | er                               | Drawing | _             |      |  |
|   |                                                                                                                                                                                         | 19/0                        |                | 1185       |                                  | L407    | В             | '    |  |
|   |                                                                                                                                                                                         |                             | COP            | YRIGHT -   | idpartnersh                      | ip      |               |      |  |