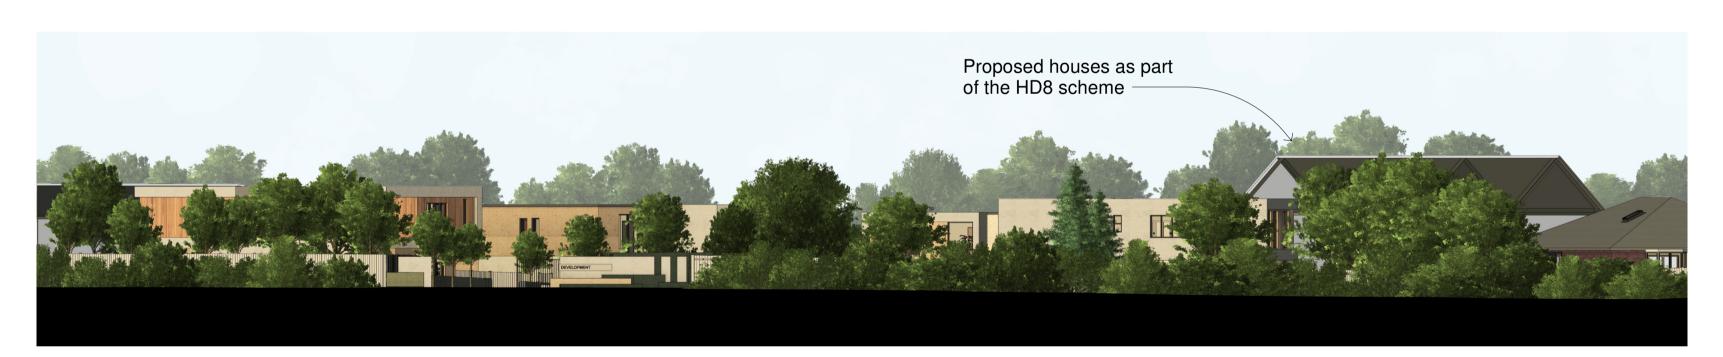

Site Elevation from Inside the Site 1:200

Site Elevation from Old Gloucester Road 1:200

Revision Number Revision Description Revision Date Issued by

Planning

Dimensions, areas and levels where given are only approximate and subject to site survey.