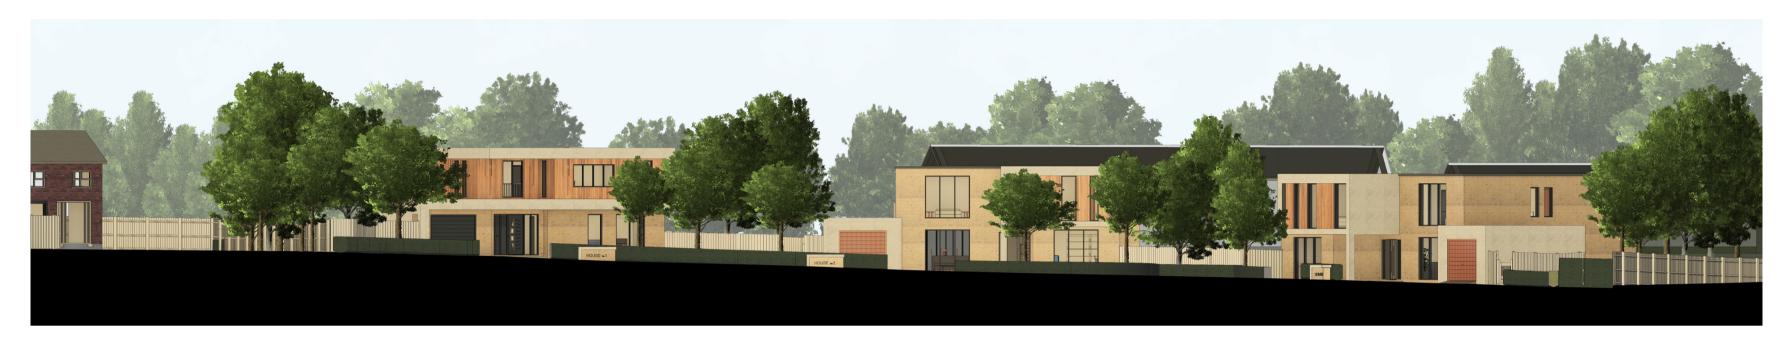

Site Elevation from Inside the Site 1:200

Site Elevation from Old Gloucester Road 1:200

Revision Number Revision Description Revision Date Issued by

Planning

Dimensions, areas and levels where given are only approximate and subject to site survey.