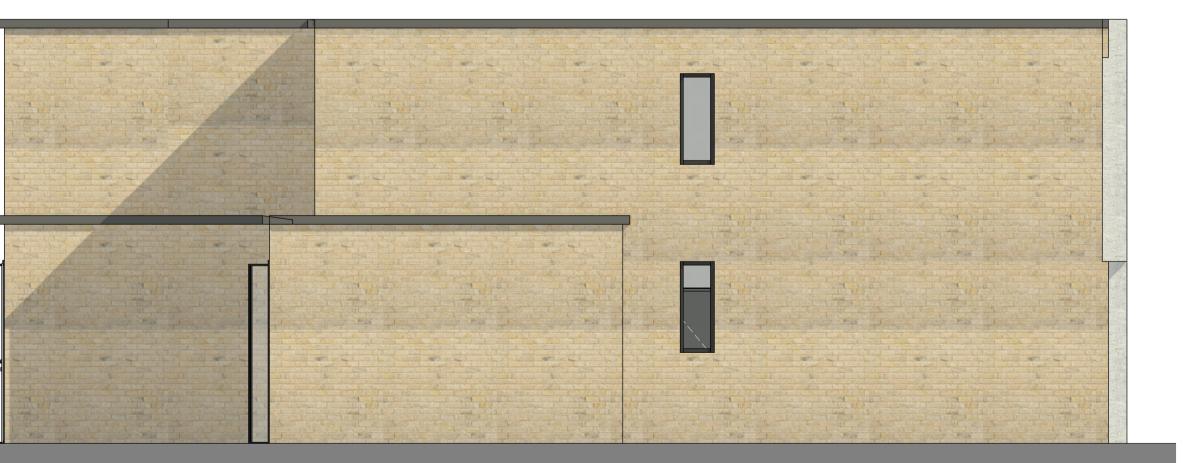

**Front Elevation**1:50



2 Back Elevation
1:50



4 Side Elevation
1:50

#### **MATERIALS**

Single Ply Membrane

Walls

Timber Cladding White Render Yellow Multistock Brick/Cotswolds Stone

### **Doors**

Modern Composite Front Door Fully Glazed Aluminium Sliding and Patio Doors

# **Windows** Black Aluminium Frame







Yellow Multistock Brick

Timber Cladding



Revision Number Revision Description Revision Date Issued by

## Planning

Status: Dimensions, areas and levels where given are only approximate and subject to site survey.

All dimensions are to be checked on site. Figured dimensions only are to be taken from this drawing.

This drawing is to be read in conjunction with all relevant consultants and/or specialists drawings/documents and any discrepancies or variations are to be notified to the Architect before the affected w