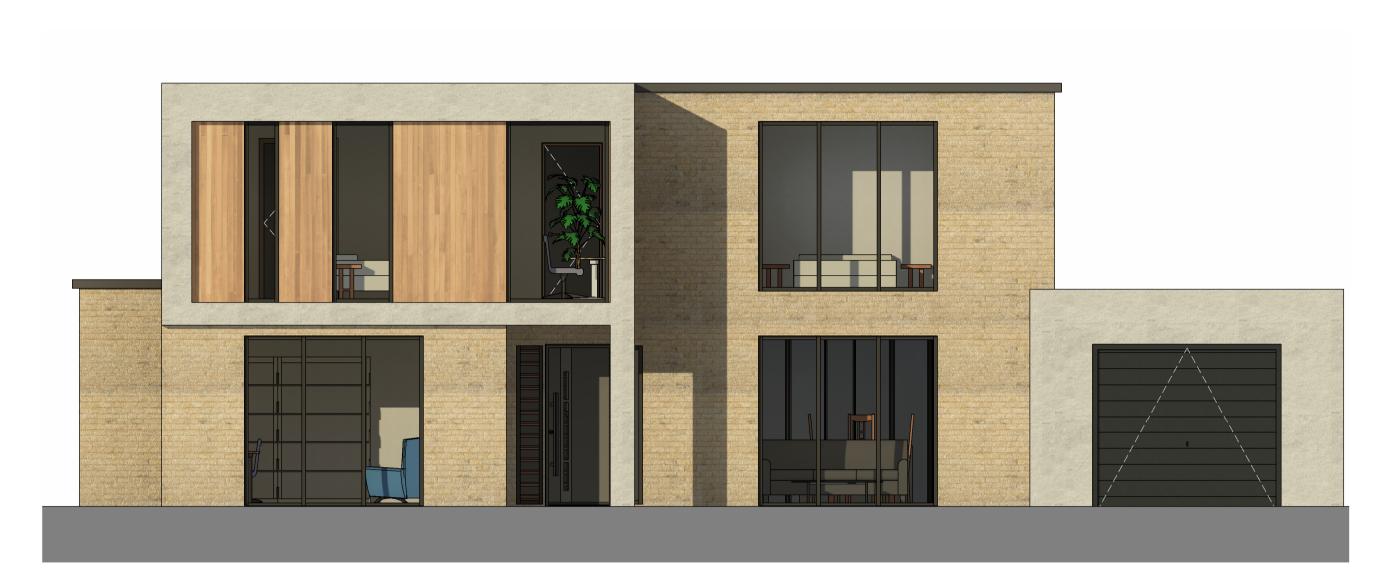

**Front Elevation**1:50

2 Back Elevation
1:50

4 Side Elevation
1:50

#### **MATERIALS**

Single Ply Membrane

Walls

Timber Cladding White Render Yellow Multistock Brick/Cotswolds Stone

### **Doors**

Modern Composite Front Door Fully Glazed Aluminium Sliding and Patio Doors

# **Windows** Black Aluminium Frame

Yellow Multistock Brick

Timber Cladding

Revision Number Revision Description Revision Date Issued by