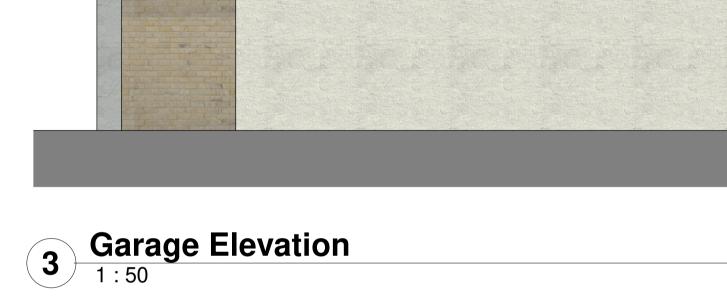

**Front Elevation**1:50



2 Back Elevation
1:50



4 Side Elevation
1:50

#### **MATERIALS**

Single Ply Membrane

Walls

Timber Cladding White Render Yellow Multistock Brick/Cotswolds Stone

### **Doors**

Modern Composite Front Door Fully Glazed Aluminium Sliding and Patio Doors

# **Windows** Black Aluminium Frame







Yellow Multistock Brick

Timber Cladding



Revision Number Revision Description Revision Date Issued by

## Planning

Status: Dimensions, areas and levels where given are only approximate and subject to site survey.

All dimensions are to be checked on site. Figured dimensions only are to be taken from this drawing.

This drawing is to be read in conjunction with all relevant consultants and/or specialists drawings/documents and any discrepancies or variations are to be notified to the Archit