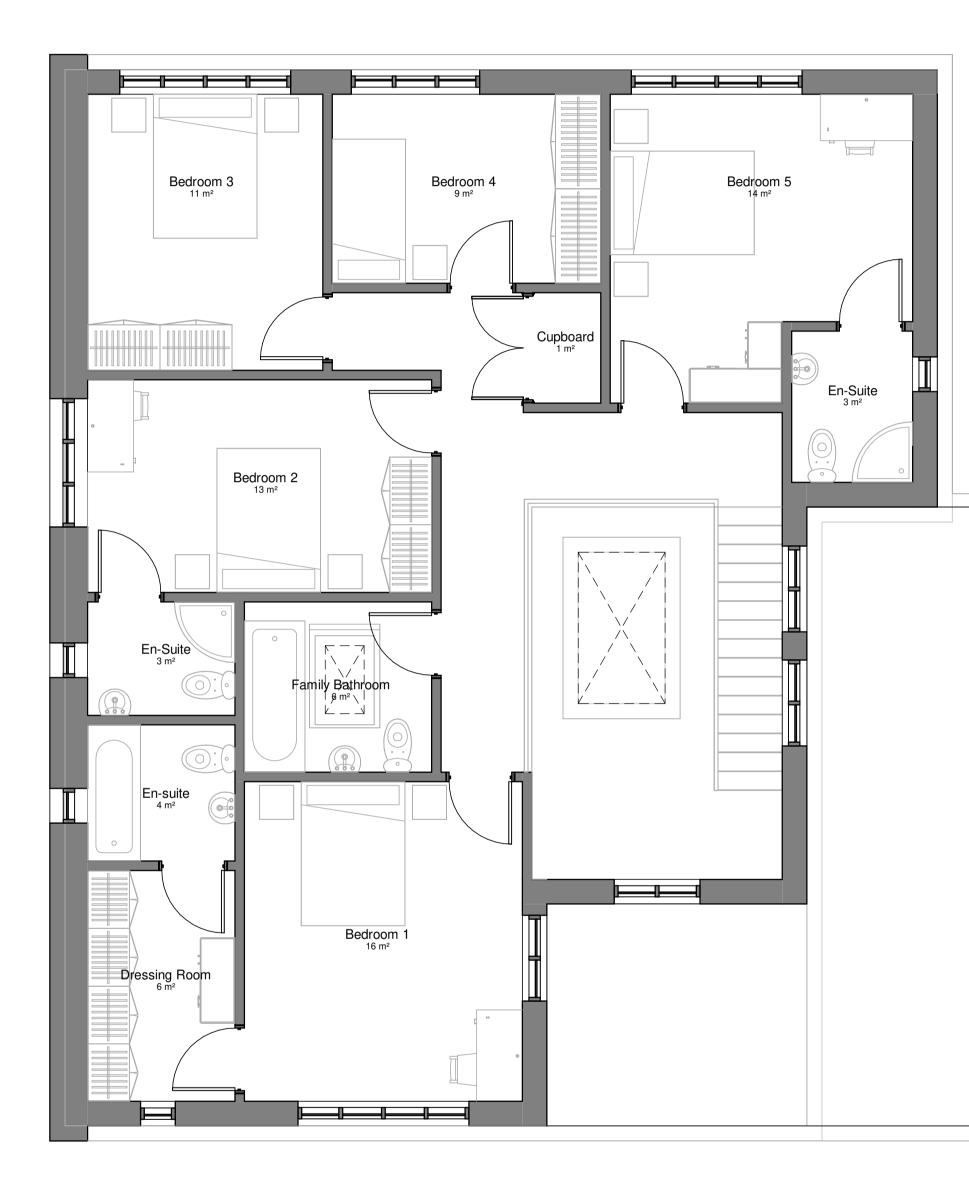

## **1** Ground Floor - As Proposed







Revision

## Planning

Status: Dimensions, areas and levels where given are only approximate and subject to site survey. All dimensions are to be checked on site. Figured dimensions only are to be taken from this drawing.

and subject to site survey.
All dimensions are to be checked on site. Figured dimensions only are to be taken from this drawing.
This drawing is to be read in conjunction with all relevant consultants and/or specialists drawings/documents and any discrepancies or variations are to be notified to the Architect before the affected work commences. This drawing is copyright and remains the property of the Architects.



REGISTERED QUALIFIED ARCHITECTS / HERTFORDSHIRE

telephone:01462 453931 email:info@croearchitects.co.uk web: www.croearchitects.co.uk

Project: Old Glo