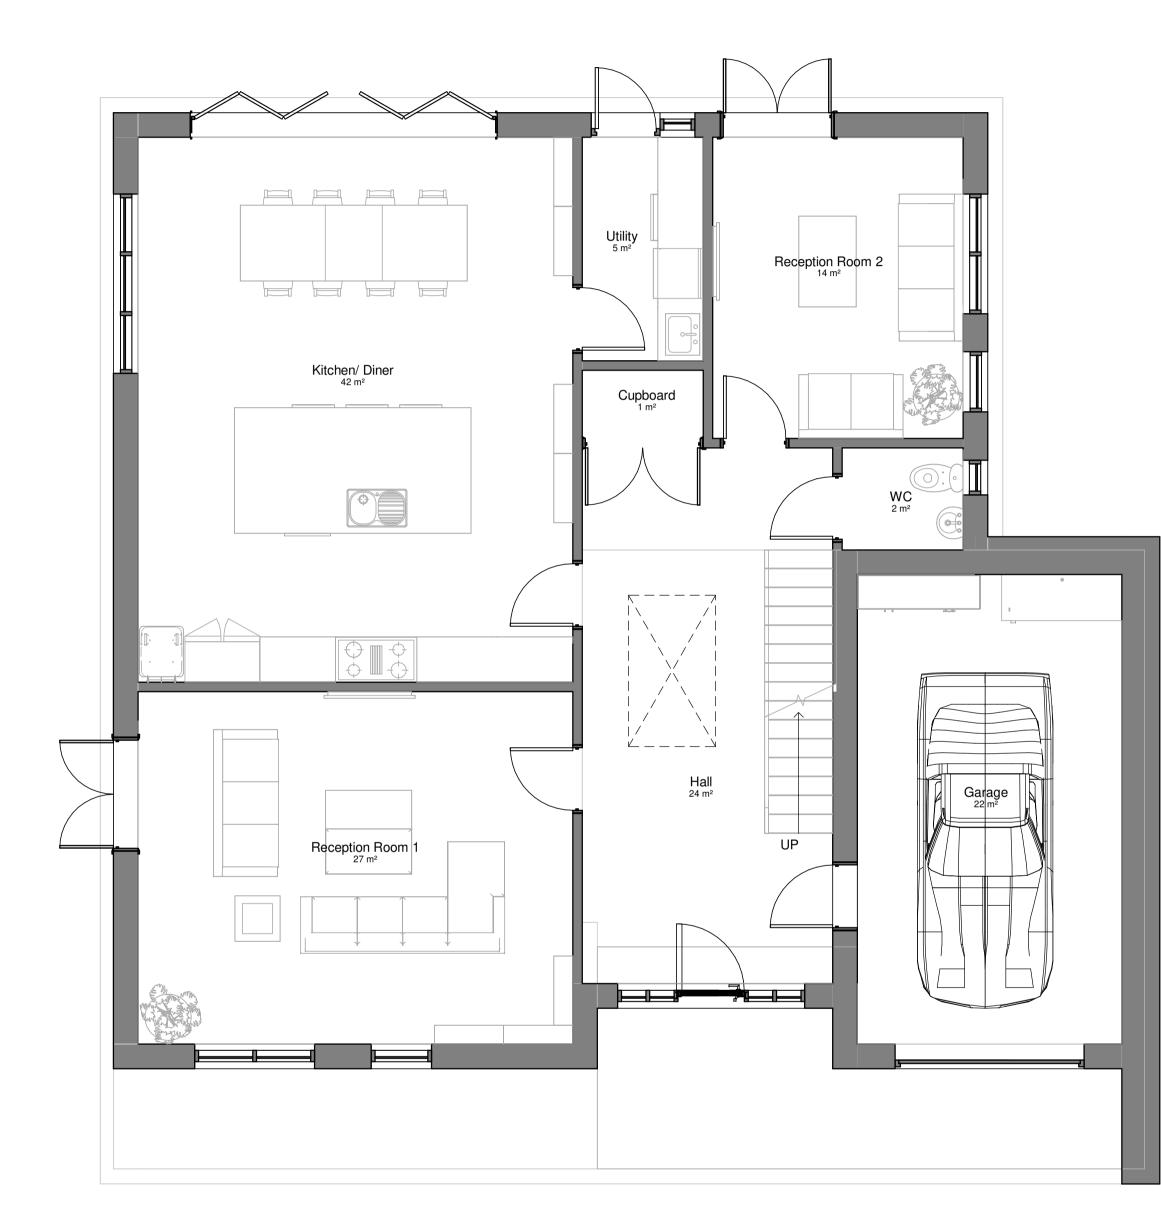

## **1** Ground Floor - As Proposed







Revision

## Planning

Status: Dimensions, areas and levels where given are only approximate and subject to site survey. All dimensions are to be checked on site. Figured dimensions only are to be taken from this drawing.

and subject to site survey.
All dimensions are to be checked on site. Figured dimensions only are to be taken from this drawing.
This drawing is to be read in conjunction with all relevant consultants and/or specialists drawings/documents and any discrepancies or variations are to be notified to the Architect before the affected work commences. This drawing is copyright and remains the property of the Architects.



REGISTERED QUALIFIED ARCHITECTS / HERTFORDSHIRE

telephone:01462 453931 email:info@croearchitects.co.uk web: www