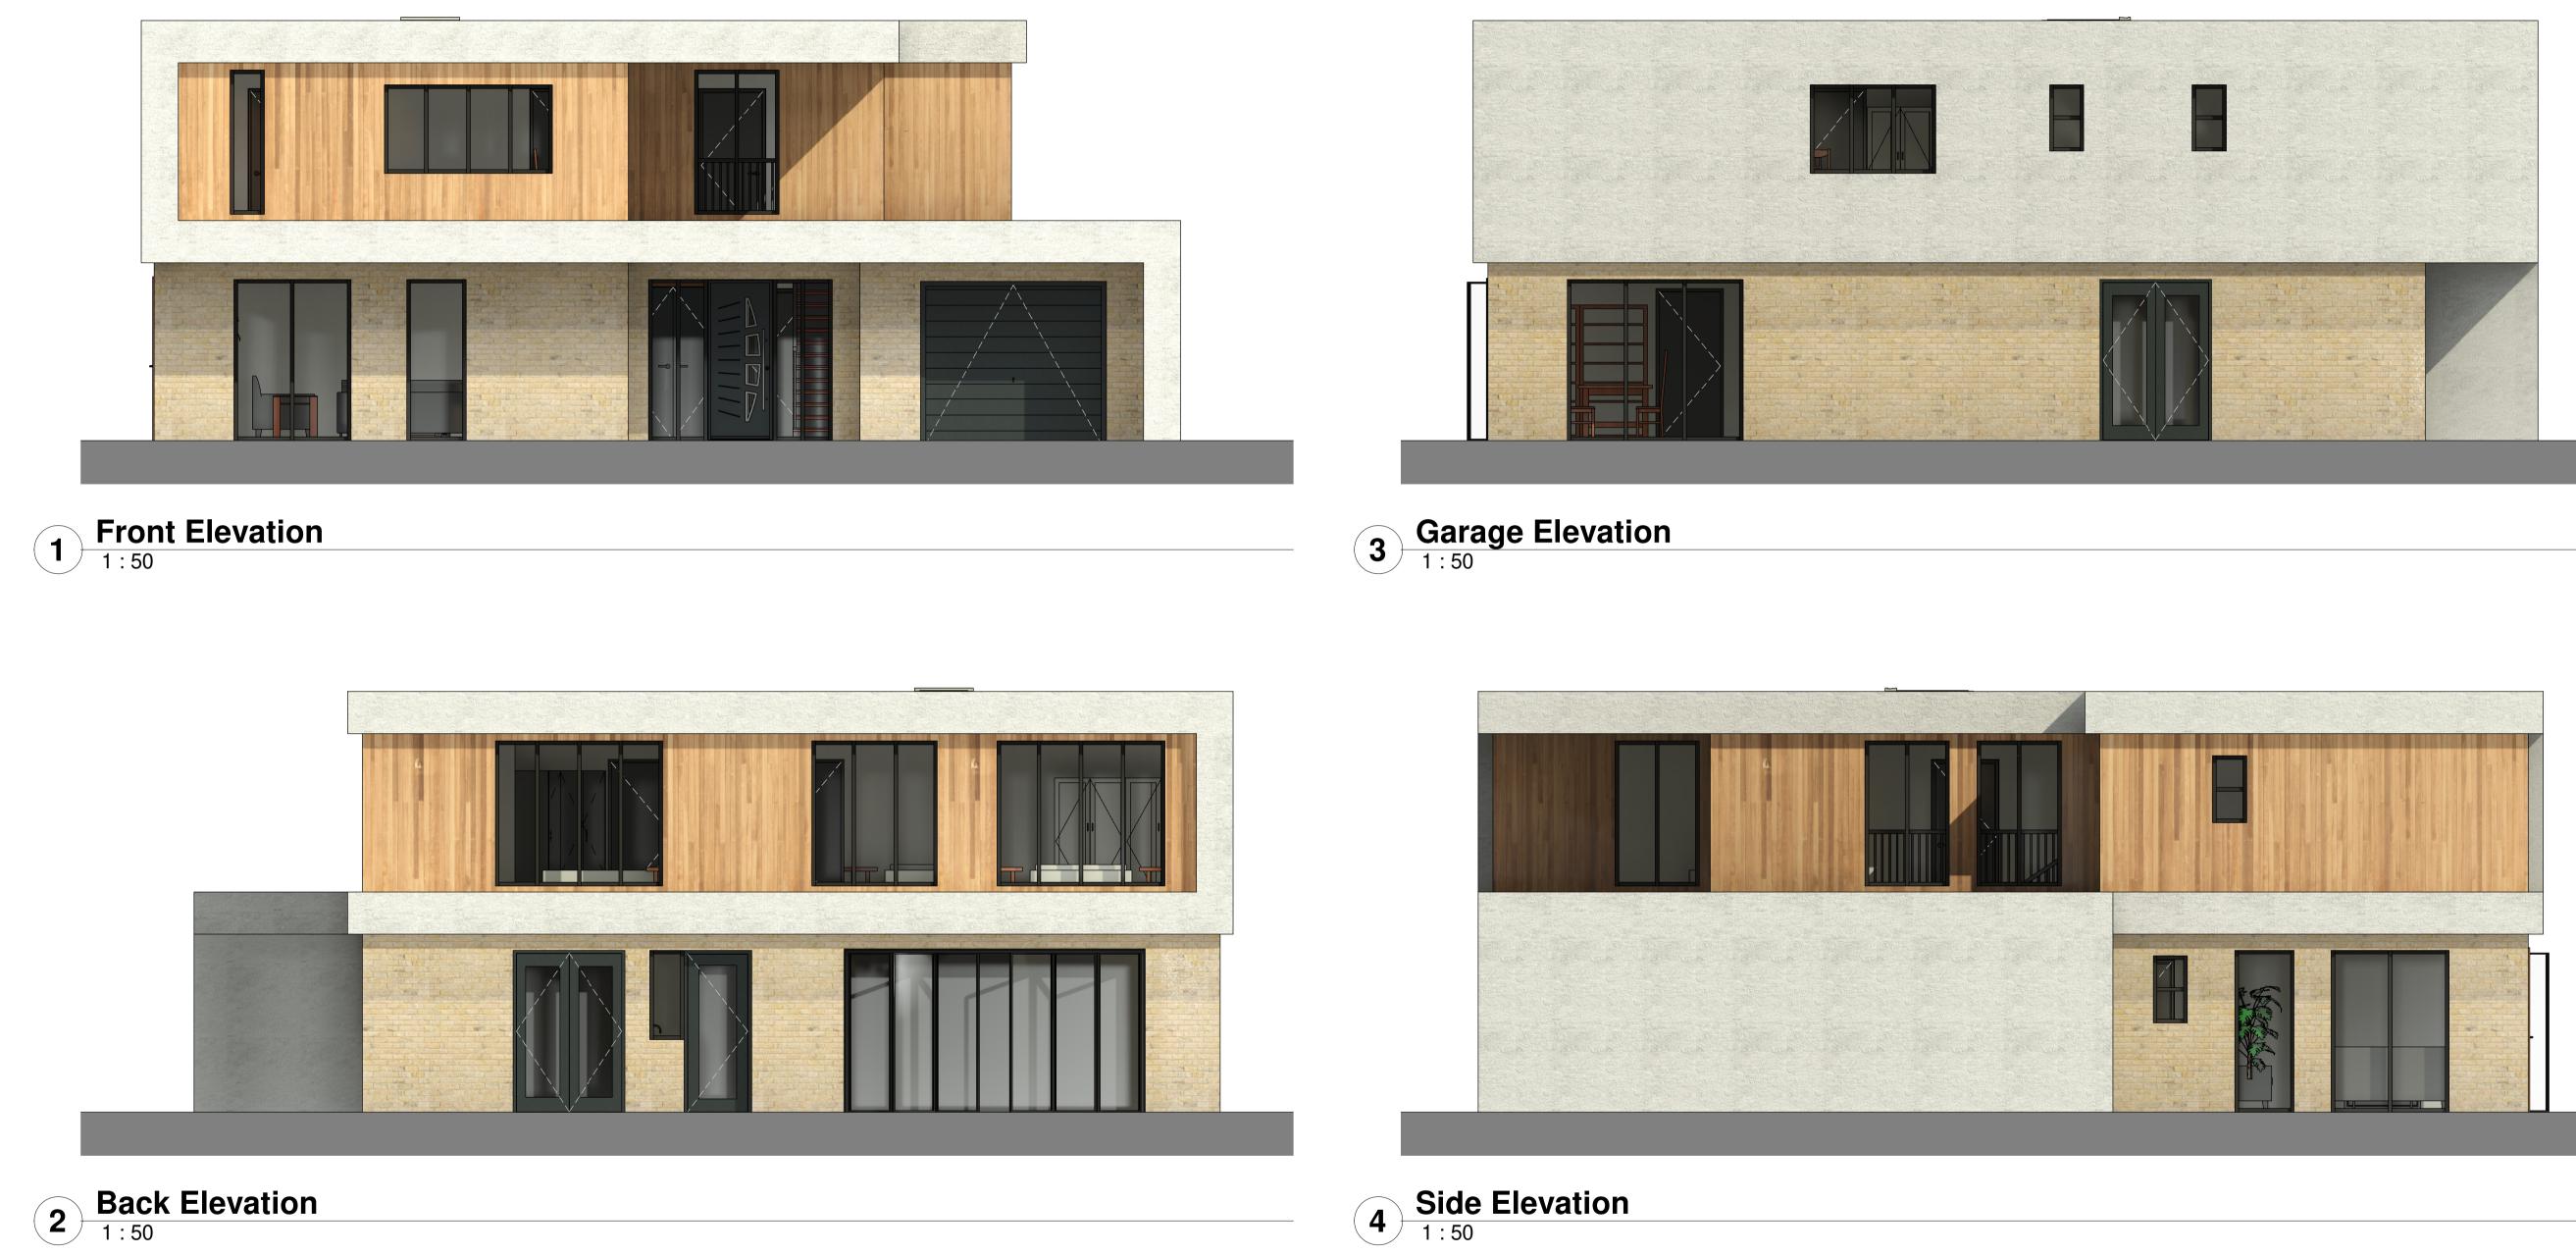

## MATERIALS

**Roof** Single Ply Membrane

Walls Timber Cladding White Render Yellow Multistock Brick/Cotswolds Stone

Doors Modern Composite Front Door Fully Glazed Aluminium Sliding and Patio Doors

## **Windows** Black Aluminium Frame

Cotswold Stone

Yellow Multistock Brick

White Render

|              | Drawing name:<br>House Type 1 - Plot 4 -<br>Elevations |         |       |                |          |  |
|--------------|--------------------------------------------------------|---------|-------|----------------|----------|--|
|              | Scale:                                                 | 1:50    | at A1 | Drawing number | Revision |  |
|              | Date:                                                  | 11 - 22 |       | 22057 - 024    |          |  |
| Drawn by: JT |                                                        |         |       | 22037 - 024    |          |  |