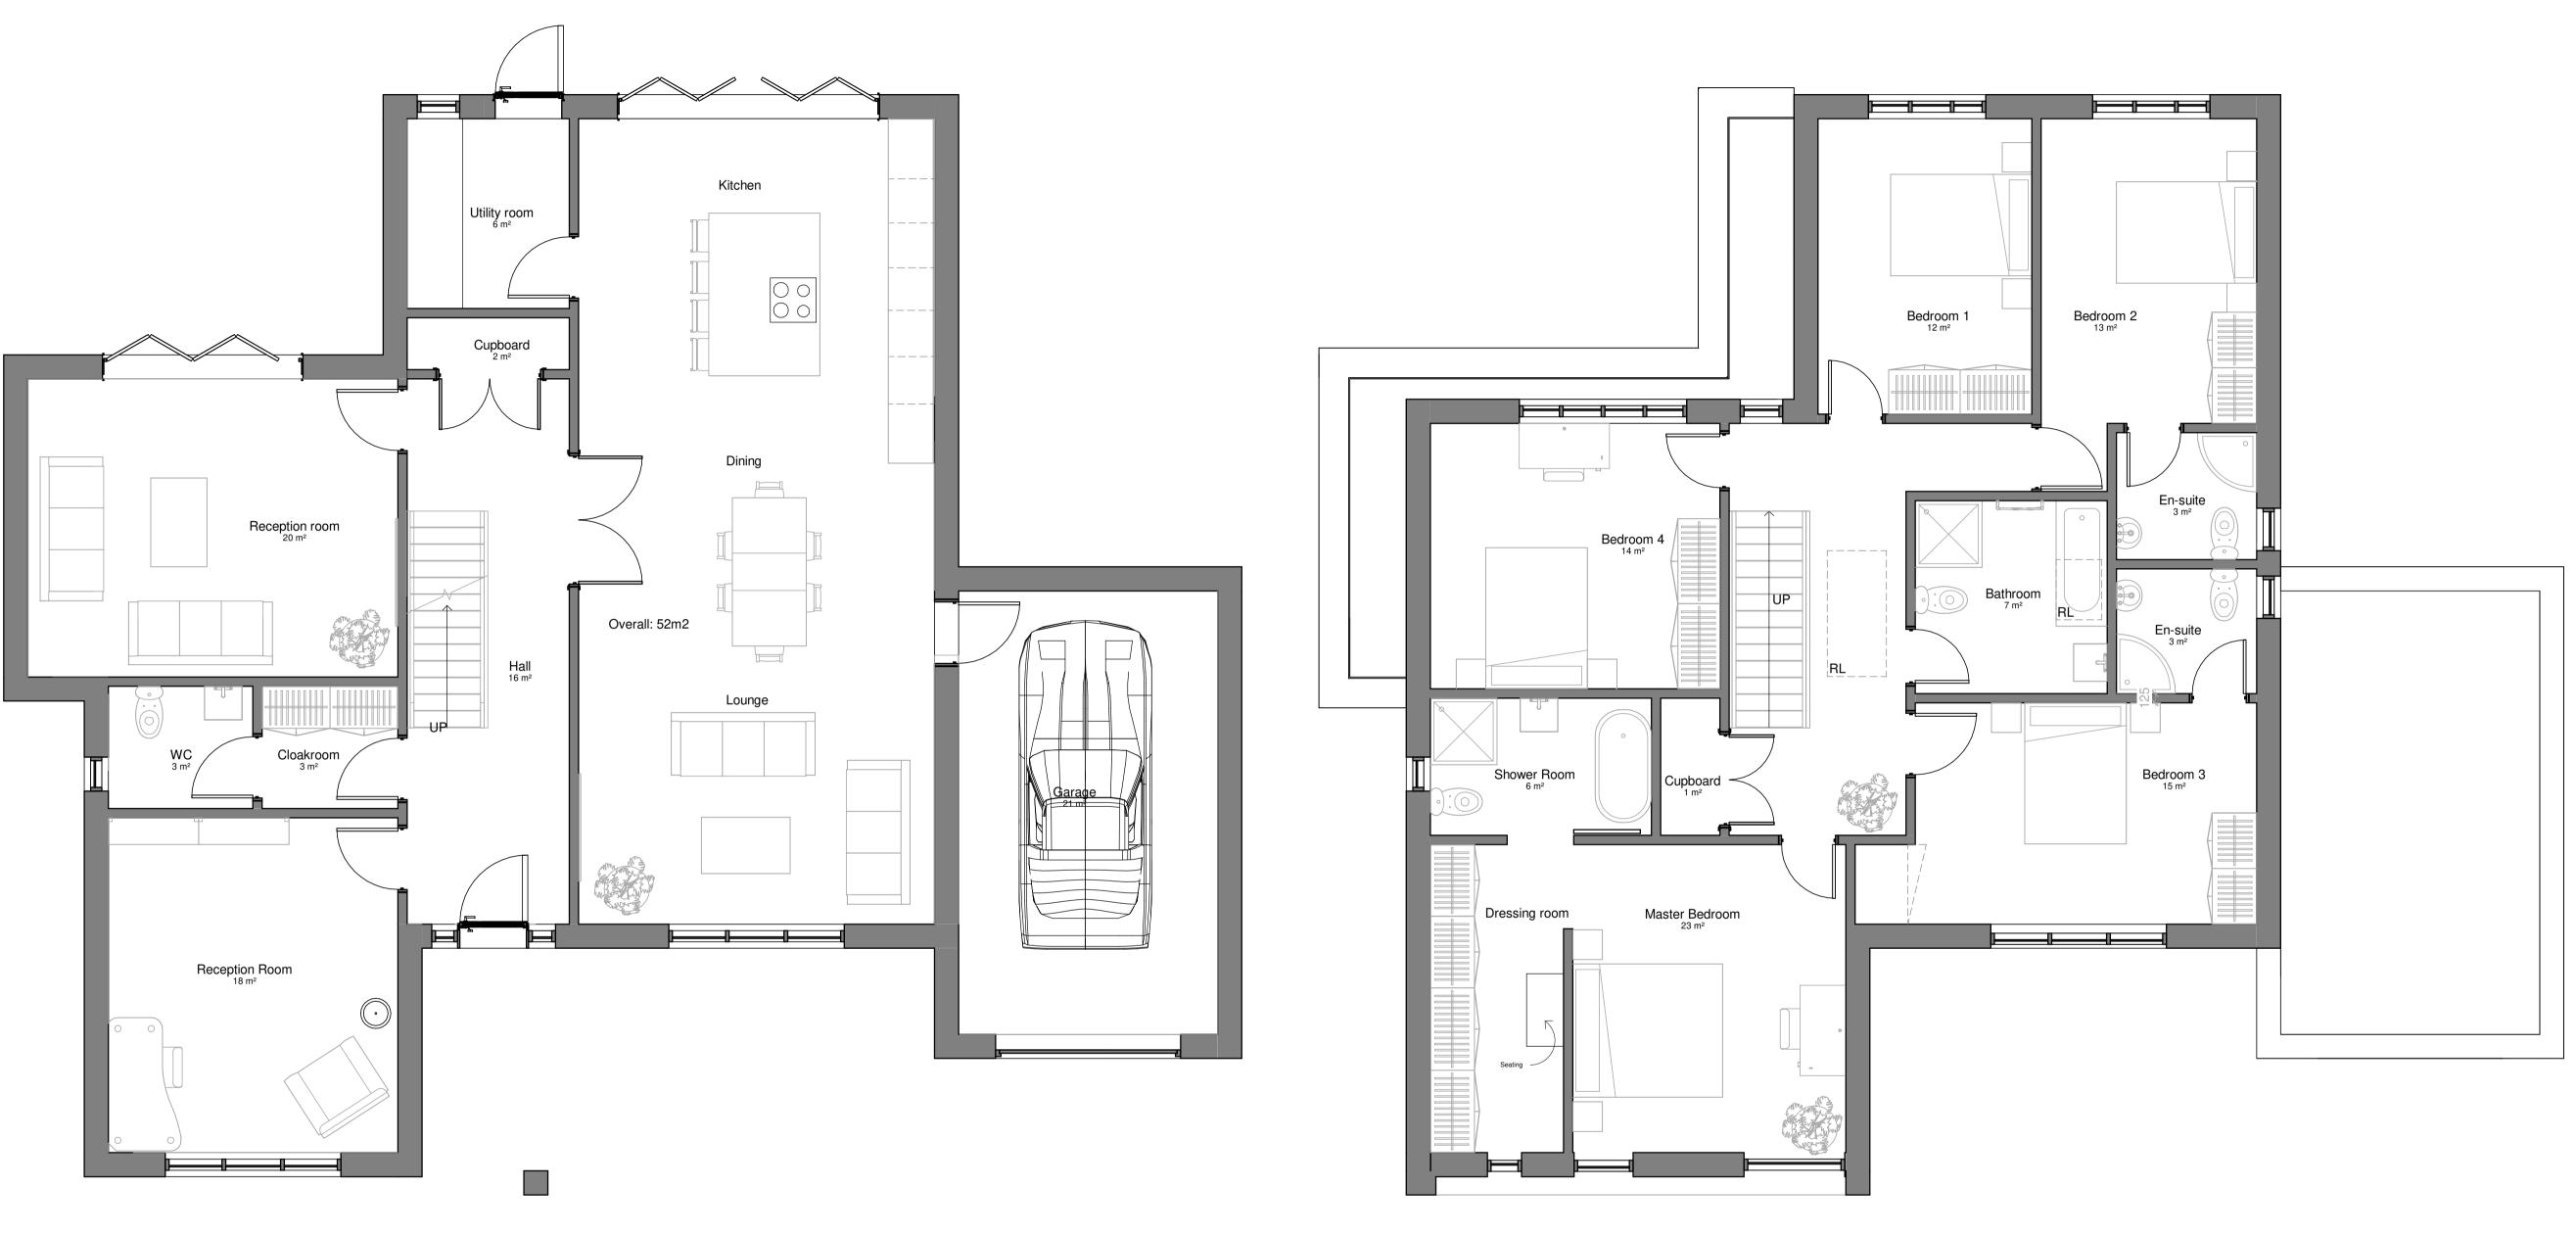

Ground Floor - As Proposed

1:50

Pirst Floor - As Proposed

1:50

Revision Number Revision Description Revision Date Issued by

Planning

Dimensions, areas and levels where given are only approximate and subject to site survey. and subject to site survey.

telephone:01462 453931 email:info@croearchitects.co.uk web: www.croearchitects.co.uk

Project: Old Gloucester Road, Cheltenham, GL51 0SW

Client: JCCS Developments

Drawing name: House Type 2 - Plot 3 - Plans

Scale: 1:50 at A1 Drawing number Revision Date: 11 - 22 Drawn by: JT 22057 - 013