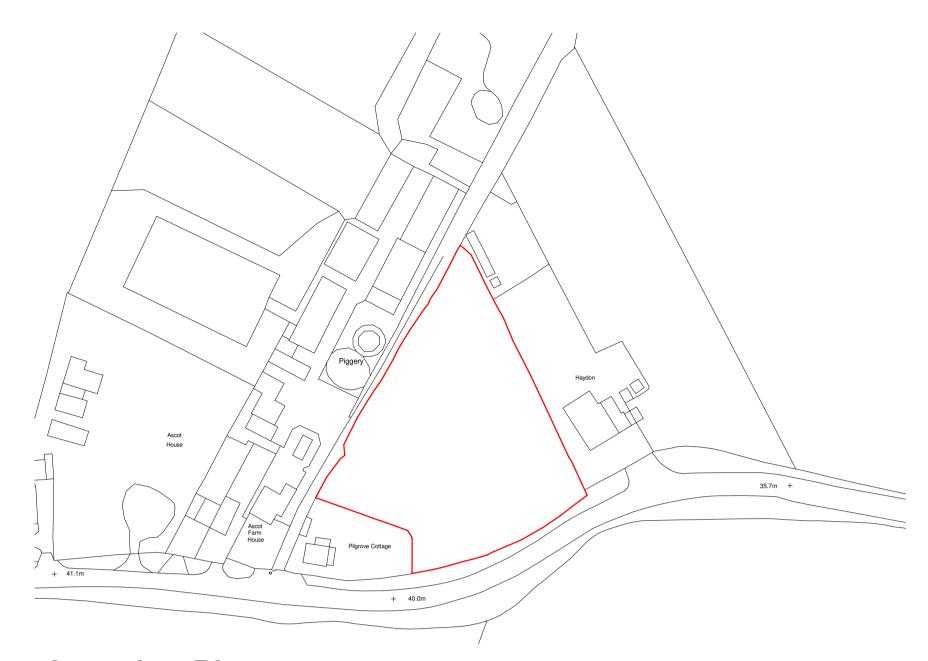

2 Location Plan 1:1250



**Site Plan**1:500



## Planning

Dimensions, areas and levels where given are only approximate and subject to site survey.

All dimensions are to be checked on site. Figured dimensions only are to be taken from this drawing.

This drawing is to be read in conjunction with all relevant consultants and/or specialists drawings/documents and any discrepancies or variations are to be notified to the Architect before the affected work commences. This drawing is copyright and remains the property of the Architects.



telephone:01462 453931 email:info@croearchitects.co.uk web: www.croearchitects.co.uk

Project: Old Gloucester Road, Cheltenham, GL51 0SW

Client: JCCS

Drawing name:
Existing Location & Site Plan

Scale: As indicatedA1 Drawing number Revision Date: 11 -