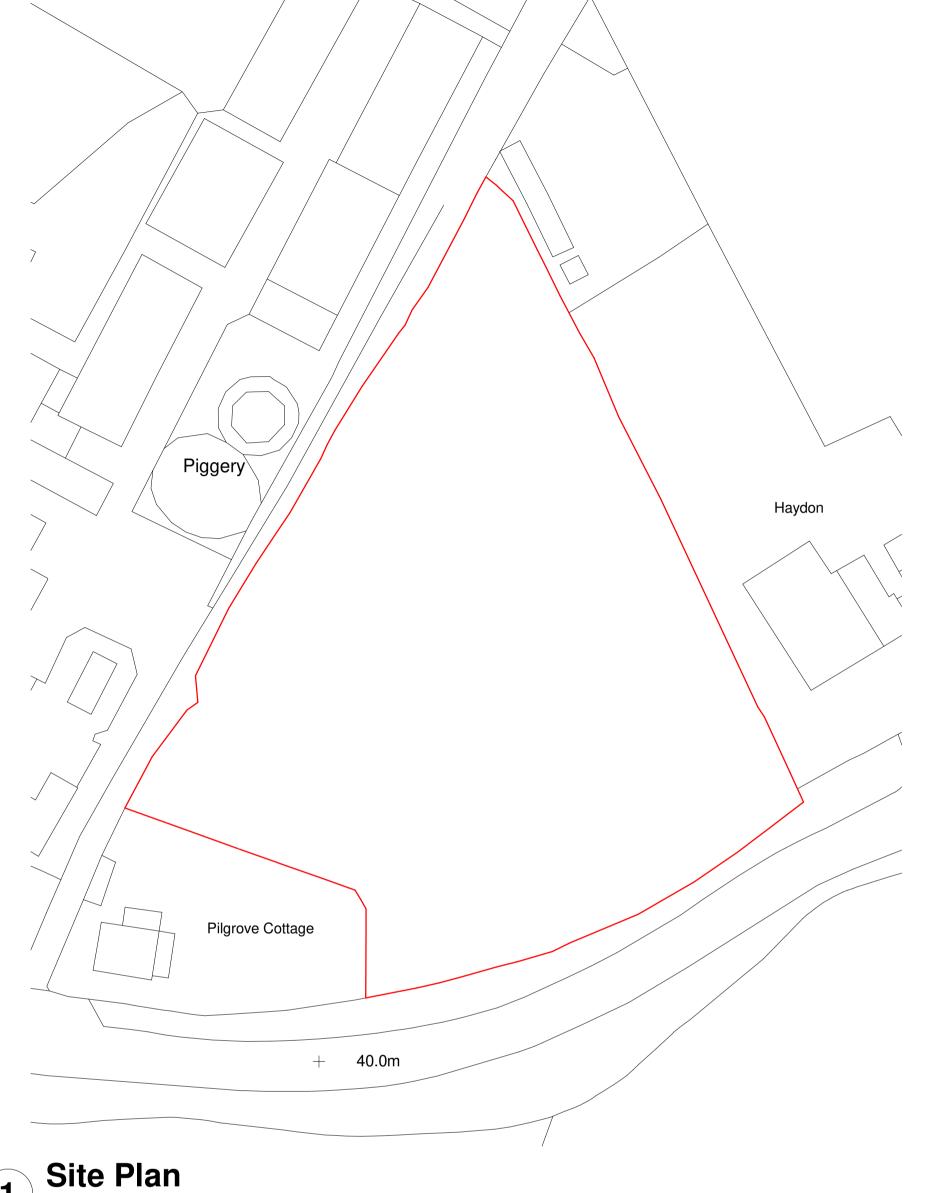

2 Location Plan 1:1250



**Site Plan**1:500



## Planning

Dimensions, areas and levels where given are only approximate and subject to site survey.

All dimensions are to be checked on site. Figured dimensions only are to be taken from this drawing.

This drawing is to be read in conjunction with all relevant consultants and/or specialists drawings/documents and any discrepancies or variations are to be notified to the Architect before the affected work commences. This drawing is copyright and remains the property of the Architects.



telephone:01462 453931 email:info@croearchitects.co.uk web: www.croearchitects.co.uk

Project: Old Gloucester Road, Cheltenham, GL51 0SW

Client: JCCS

Drawing name:
Existing Location & Site Plan

Scale: As indicatedA1 Drawing number Revision Date: 11 - 22 Drawn by: JT