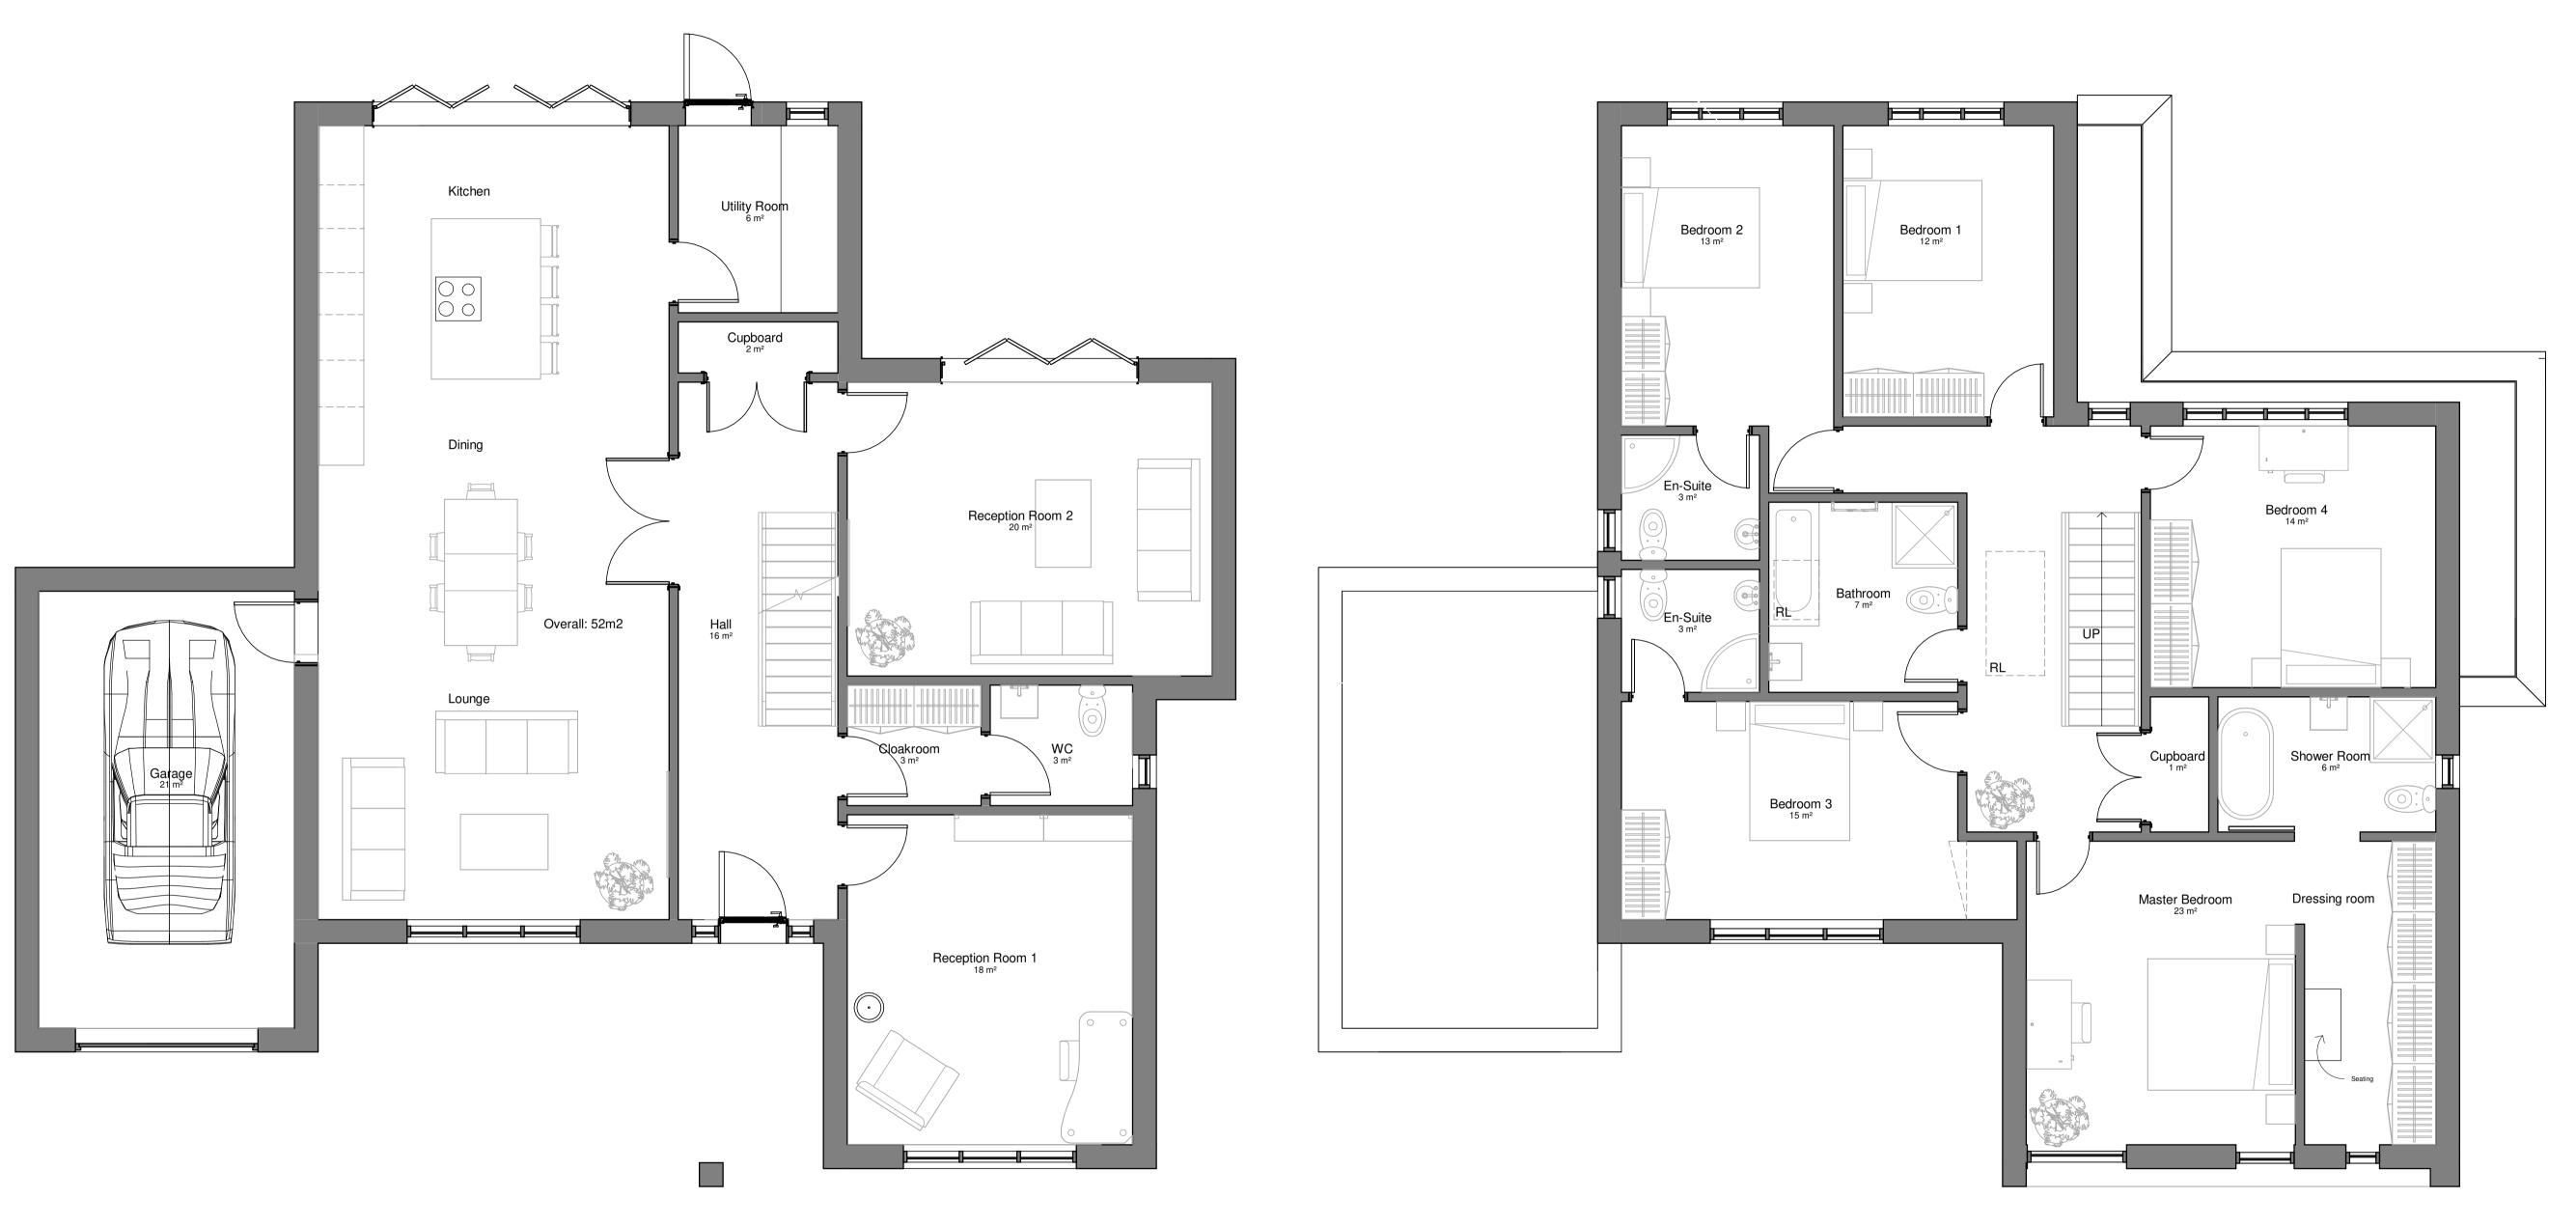

Ground Floor - As Proposed

1:50

Pirst Floor - As Proposed

1:50

Revision Number | Revision Description | Revision Date | Issued by