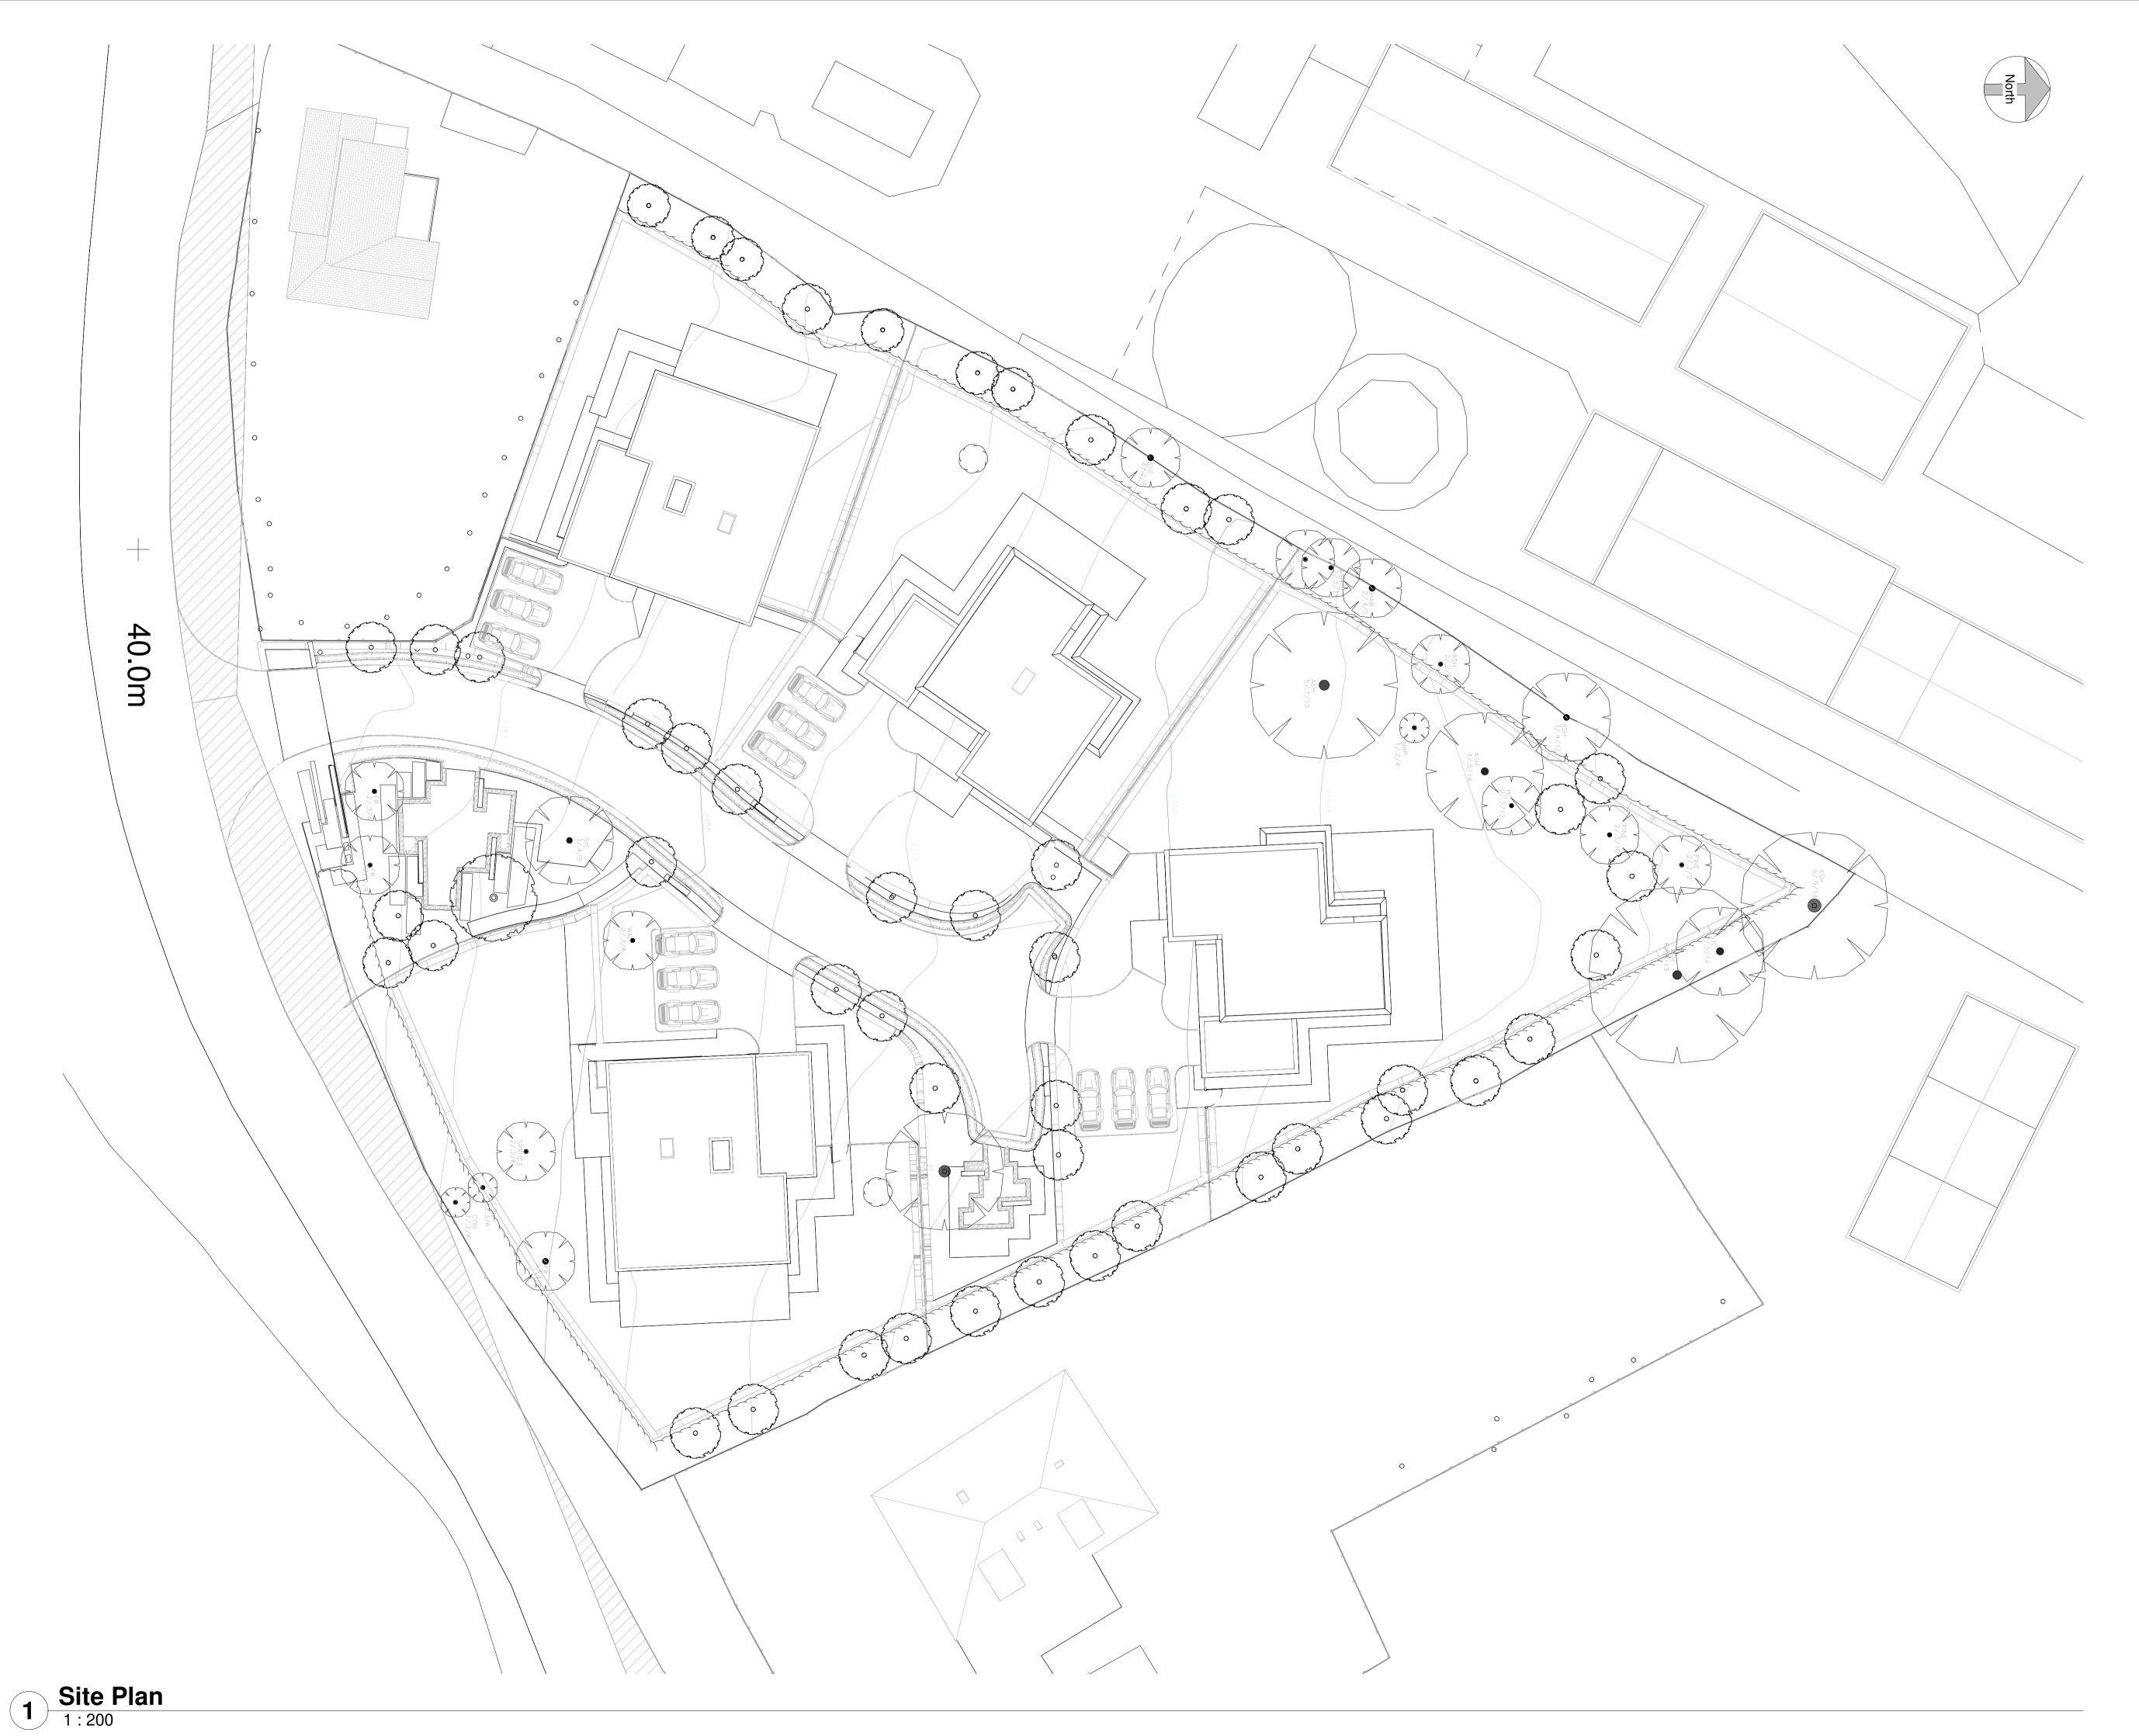

## Planning

Dimensions, areas and levels where given are only approximate and subject to site survey.

All dimensions are to be checked on site. Figured dimensions only are to be taken from this drawing.

This drawing is to be read in conjunction with all relevant consultants and/or specialists drawings/documents and any discrepancies or variations are to be notified to the Architect before the affected work commences. This drawing is copyright and remains the property of the Architects.

telephone:01462 453931 email:info@croearchitects.co.uk web: www.croearchitects.co.uk

Project: Old Gloucester Road, Cheltenham, GL51 0SW

Client: JCCS

Drawing name: Proposed Site Plan

Scale: 1:200 at A1 Drawing number Revision