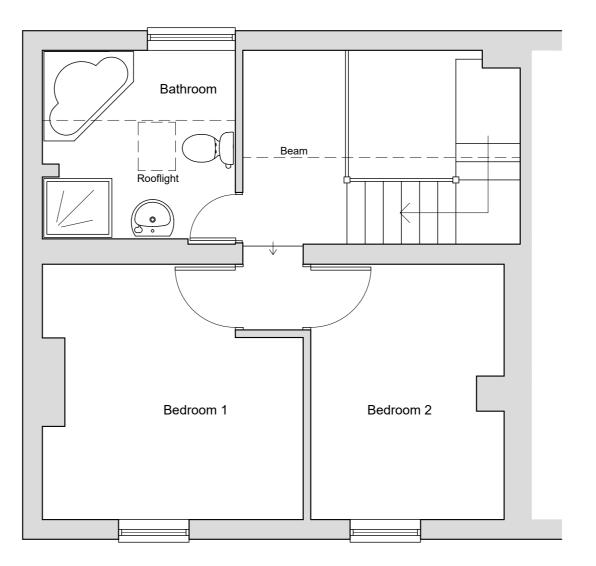

South Elevation

West Elevation North Elevation

Conservatory Lobby Kitchen Lounge

Ground Floor Plan

First Floor Plan

THIS DRAWING IS THE COPYRIGHT OF ALPHA DESIGN STUDIO LTD & MUST NOT BE REPRODUCED IN PART OR WHOLE WITHOUT CONSENT