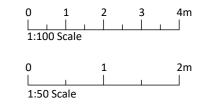

REV DATE DESCRIPTION

PLANS AND ELEVATIONS AS EXISTING

EXTENSION TO 1 BREACH COTTAGES, BREACH LANE, LOWER HALSTOW

HONOR WRIGHT

SCALE

DRG No.

1:50/100 Sept 22 1645/2

CHARTERED ARCHITECTS