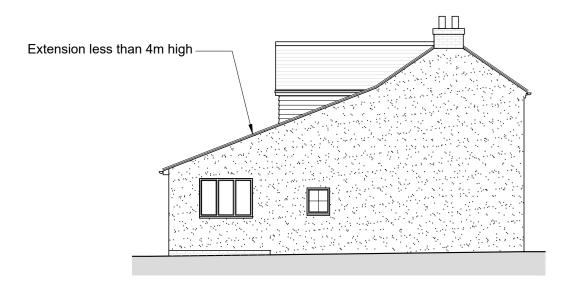

North Elevation

South Elevation West Elevation

Neighbouring property

Existing conservatory

Ground Floor Plan First Floor Plan

©

THIS DRAWING IS THE COPYRIGHT OF ALPHA DESIGN STUDIO LTD & MUST NOT BE REPRODUCED IN PART OR WHOLE WITHOUT CONSENT

## Material Finishes:

- . Render to match existing house
- 2. White UPVC windows to match
- . Plain concrete tiles to match existing.
- 4. Red / brown tile hanging.

REV DATE DESCRIPTION

PLANS AND ELEVATIONS AS PROPOSED