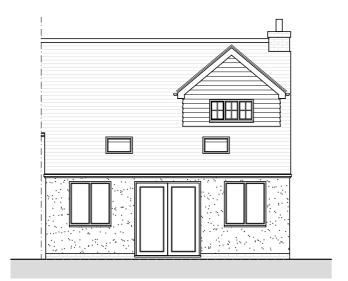

North Elevation

South Elevation West Elevation

Neighbouring property

Existing conservatory

Ground Floor Plan First Floor Plan

©

THIS DRAWING IS THE COPYRIGHT OF ALPHA DESIGN STUDIO LTD & MUST NOT BE REPRODUCED IN PART OR WHOLE WITHOUT CONSENT

## Material Finishes:

- . Render to match existing house
- 2. White UPVC windows to match
- . Plain concrete tiles to match existing.
- 4. Red / brown tile hanging.

REV DATE DESCRIPTION

PLANS AND ELEVATIONS AS PROPOSED