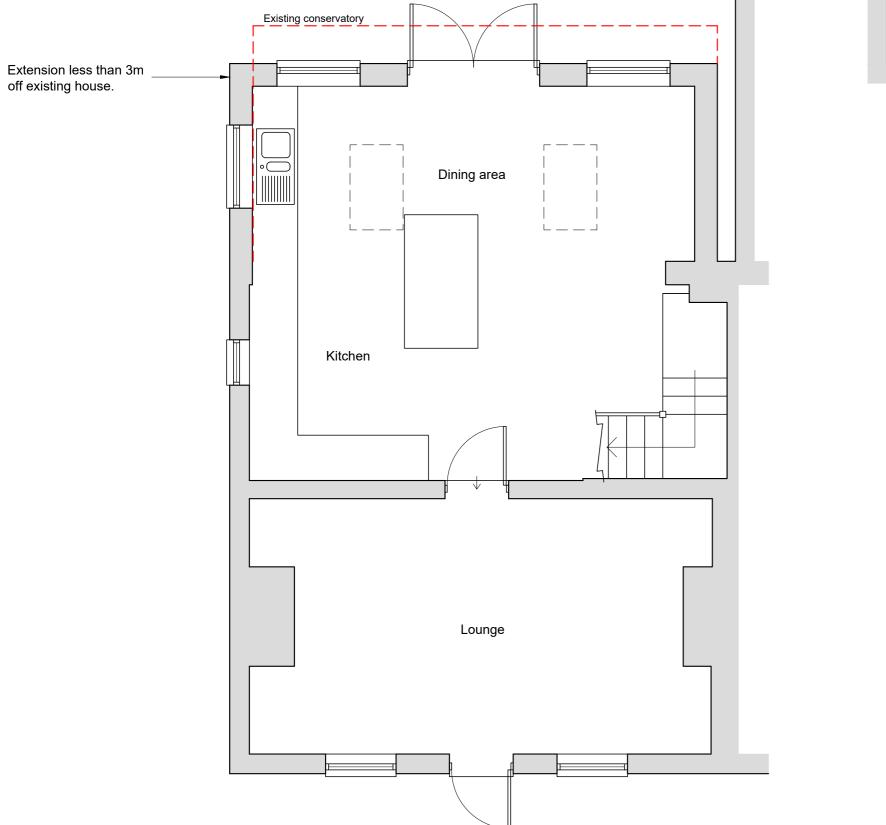

North Elevation

South Elevation West Elevation

Neighbouring property

Existing conservatory

Ground Floor Plan First Floor Plan

©

THIS DRAWING IS THE COPYRIGHT OF ALPHA DESIGN STUDIO LTD & MUST NOT BE REPRODUCED IN PART OR WHOLE WITHOUT CONSENT