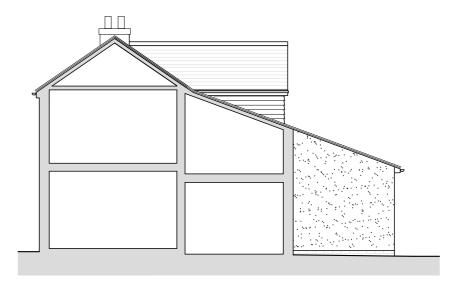

North Elevation

South Elevation West Elevation

Neighbouring property

Existing conservatory

Ground Floor Plan First Floor Plan

©

THIS DRAWING IS THE COPYRIGHT OF ALPHA DESIGN STUDIO LTD & MUST NOT BE REPRODUCED IN PART OR WHOLE WITHOUT CONSENT

## Material Finishes:

- . Render to match existing house
- 2. White UPVC windows to match
- . Plain concrete tiles to match existing.
- 4. Red / brown tile hanging.

REV DATE DESCRIPTION

PLANS AND ELEVATIONS AS PROPOSED