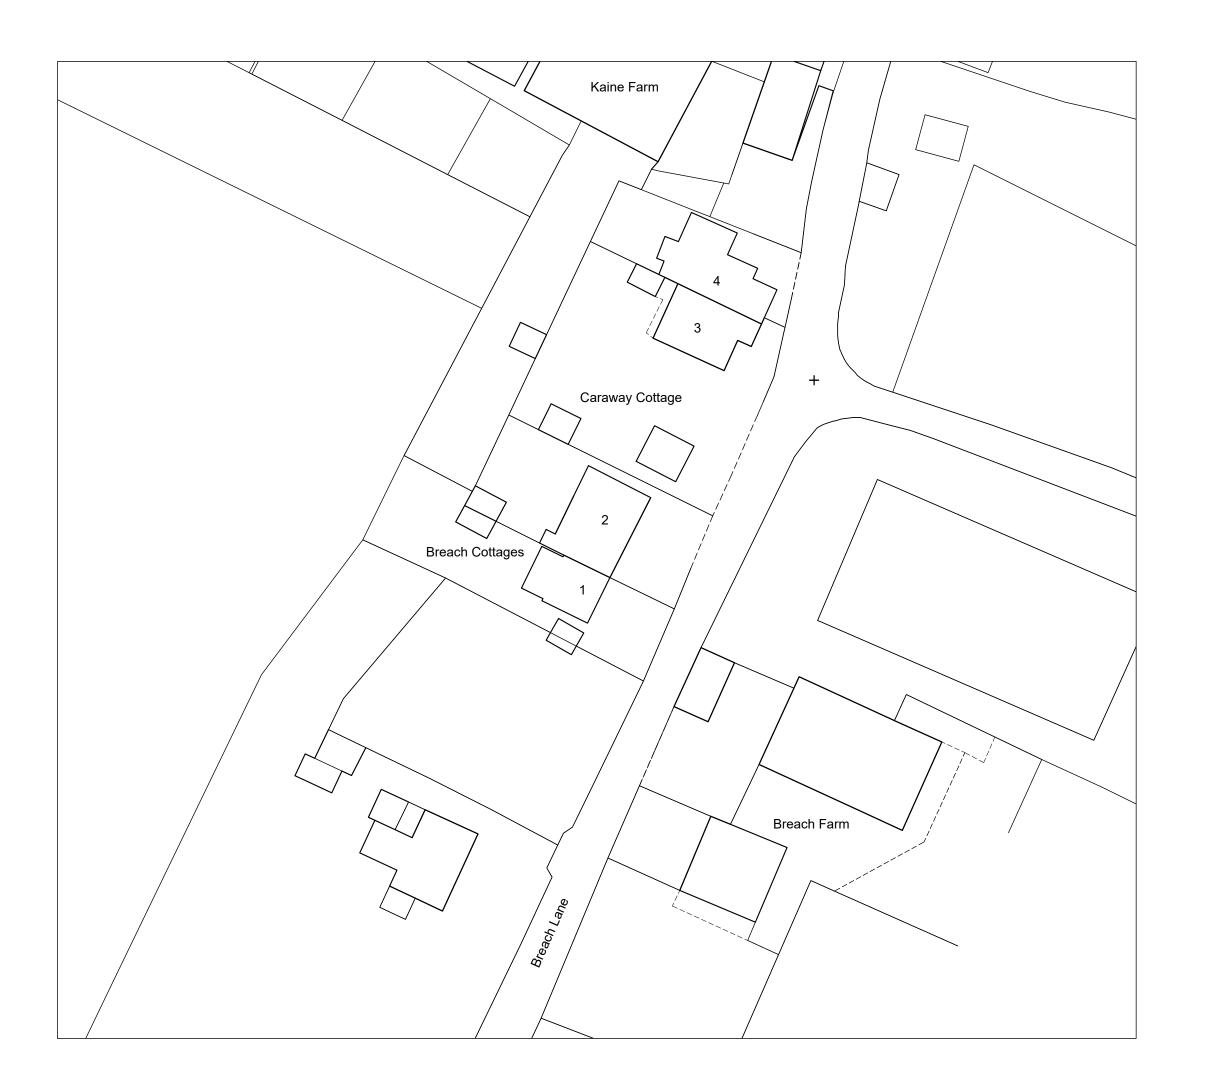

REV DATE DESCRIPTION

TITLE

PROPOSED SITE PLAN

PROJECT

EXTENSION TO 1 BREACH COTTAGES, BREACH LANE, LOWER HALSTOW

HONOR WRIGHT

SCALE DATE

REV DRG No.