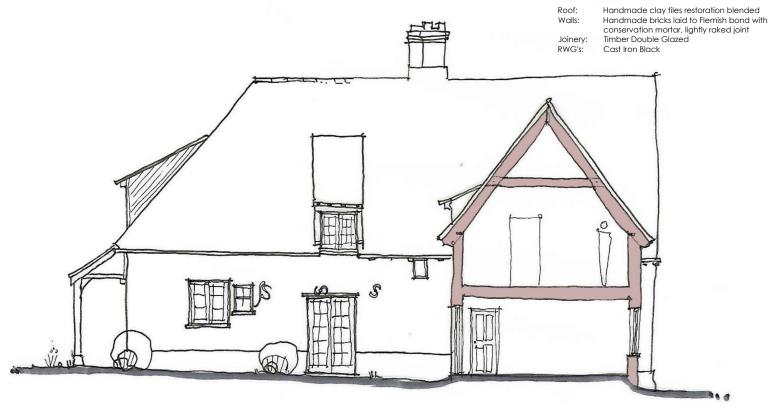

Proposed Section Scale: 1:100@A3

1:100 Scale Bar

Rev. Description DO NOT SCALE FROM THIS DRAWING. THE CONTRACTOR SHALL CHECK AND VERIFY ALL DIMENSIONS ON SITE AND PEPPORT DISCEPANCIES IN WRITING TO IS ARCHITECTURE BEFORE PROCEEDING WORK, ALL DIMENSIONS IN MILLIMETERS UNLESS OHERWISE STATED. DRAWING STATUS AS INDICATED BELOW.

## Project:

Proposed single storey side & two storey rear extensions following demolition of existing rear extension.

## Address:

Crooked Cottage Bethel Row, Throwley Faversham ME13 OJR

Existing & Proposed Roof Plans Proposed Section

Drawn By :

Date : December 2022

Luke Strange Ltd

Drawing No: 546\_11