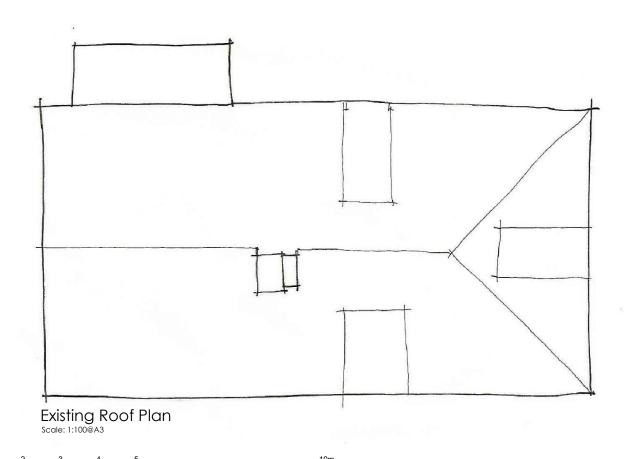

## Project:

Proposed single storey side & two storey rear extensions following demolition of existing rear extension.

## Address:

Crooked Cottage Bethel Row, Throwley Faversham ME13 OJR

Existing & Proposed Roof Plans Proposed Section

Drawn By :

Date : December 2022

Luke Strange Ltd

Drawing No: 546\_11