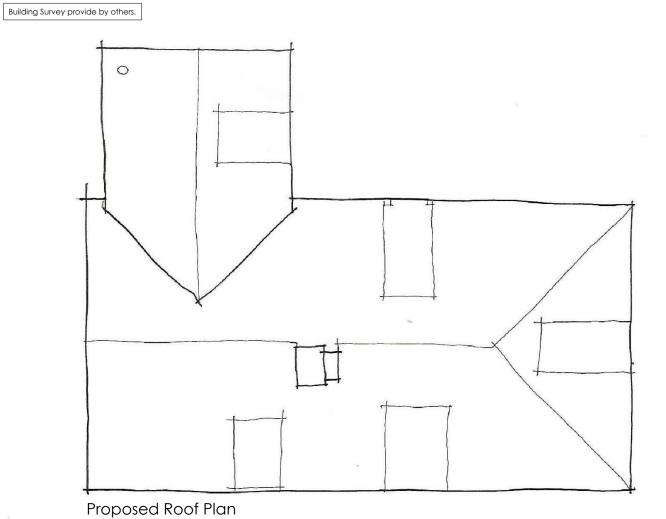

## Project:

Proposed single storey side & two storey rear extensions following demolition of existing rear extension.

## Address:

Crooked Cottage Bethel Row, Throwley Faversham ME13 OJR

Existing & Proposed Roof Plans Proposed Section

Drawn By :

Date : December 2022

Luke Strange Ltd

Drawing No: 546\_11