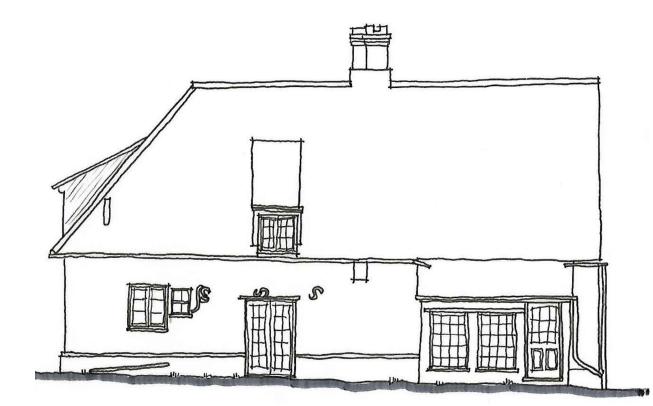

10m

Existing Rear Elevation Scale: 1:100@A3

Existing Side Elevation

Λ

## Drawing Title:

Existing Rear & Side Elevations

Drawn By :