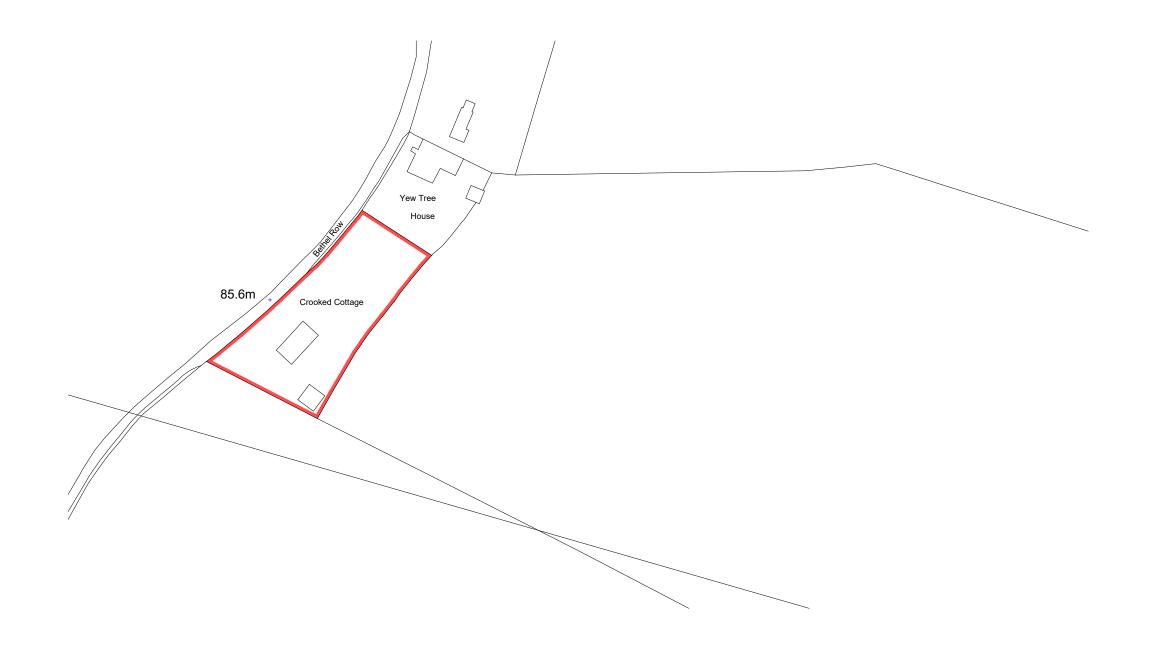

Client: Mr & Mrs Ray

Project:
Proposed single storey side & two storey rear extensions following demolition of existing rear extension.

## Address:

Crooked Cottage Bethel Row, Throwley Faversham ME13 OJR

### Drawing Title:

Site Location Plan

Drawn By :

Date : December 2022