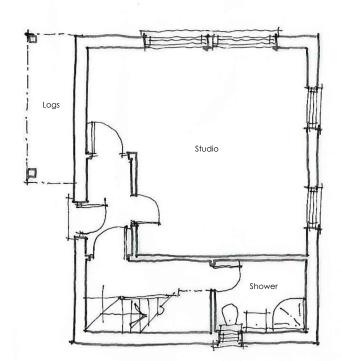

Proposed Ground Floor Plan Scale: 1:100@A3

10m

+-. Hobby /Guests +-+ +.+

Proposed Attic Plan Scale: 1:100@A3

.

Proposed Roof Plan Scale: 1:100@A3

0

### Drawing Title:

Proposed Studio / Accommodation Floor Plans

Drawn By :