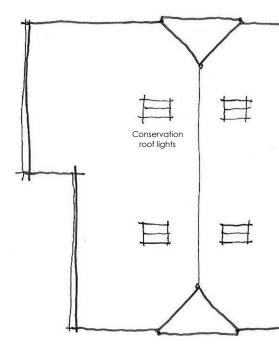

Proposed Ground Floor Plan Scale: 1:100@A3

10m

+-. Hobby /Guests +-+ +.+

Proposed Attic Plan Scale: 1:100@A3

.

Proposed Roof Plan Scale: 1:100@A3

0