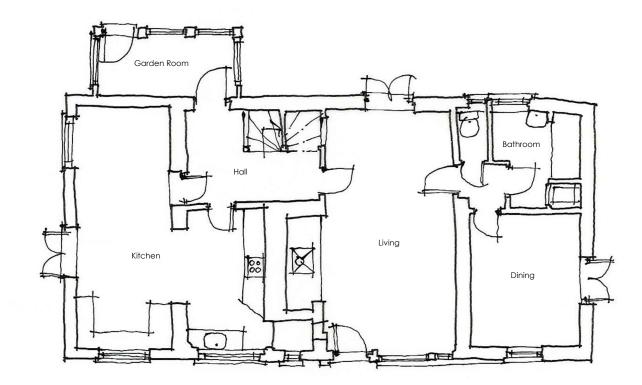

10m

Existing Ground Floor Plan Scale: 1:100@A3

Existing First Floor Plan Scale: 1:100@A3

1:100 Scale Bar

0

Rev. Description

Date Chkd.

DO NOT SCALE FROM THIS DRAWING. THE CONTRACTOR SHALL CHECK AND VERITY ALL DIMENSIONS ON SITE AND REPORT DISCEPANCIES IN WITING TO IS ARCHITECTURE BEFORE PROCEEDING WORK. ALL DIMENSIONS IN MILLIMETERS UNLESS OTHERWISE STATED. DRAWING STATUS AS INDICATED BELOW.

Client: Mr & Mrs Ray

Project: Proposed single storey side & two storey rear extensions following demolition of existing rear extension.

## Address:

Crooked Cottage Bethel Row, Throwley Faversham ME13 0JR

## Drawing Title:

Existing Floor Plans