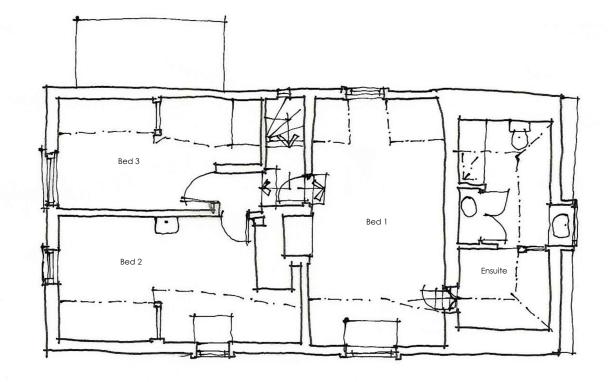

10m

Existing Ground Floor Plan Scale: 1:100@A3

Existing First Floor Plan Scale: 1:100@A3

1:100 Scale Bar

0

Rev. Description

Date Chkd.

DO NOT SCALE FROM THIS DRAWING. THE CONTRACTOR SHALL CHECK AND VERITY ALL DIMENSIONS ON SITE AND REPORT DISCEPANCIES IN WITING TO IS ARCHITECTURE BEFORE PROCEEDING WORK. ALL DIMENSIONS IN MILLIMETERS UNLESS OTHERWISE STATED. DRAWING STATUS AS INDICATED BELOW.

Client: Mr & Mrs Ray

Project: Proposed single storey side & two storey rear extensions following demolition of existing rear extension.

## Address:

Crooked Cottage Bethel Row, Throwley Faversham ME13 0JR

## Drawing Title:

Existing Floor Plans