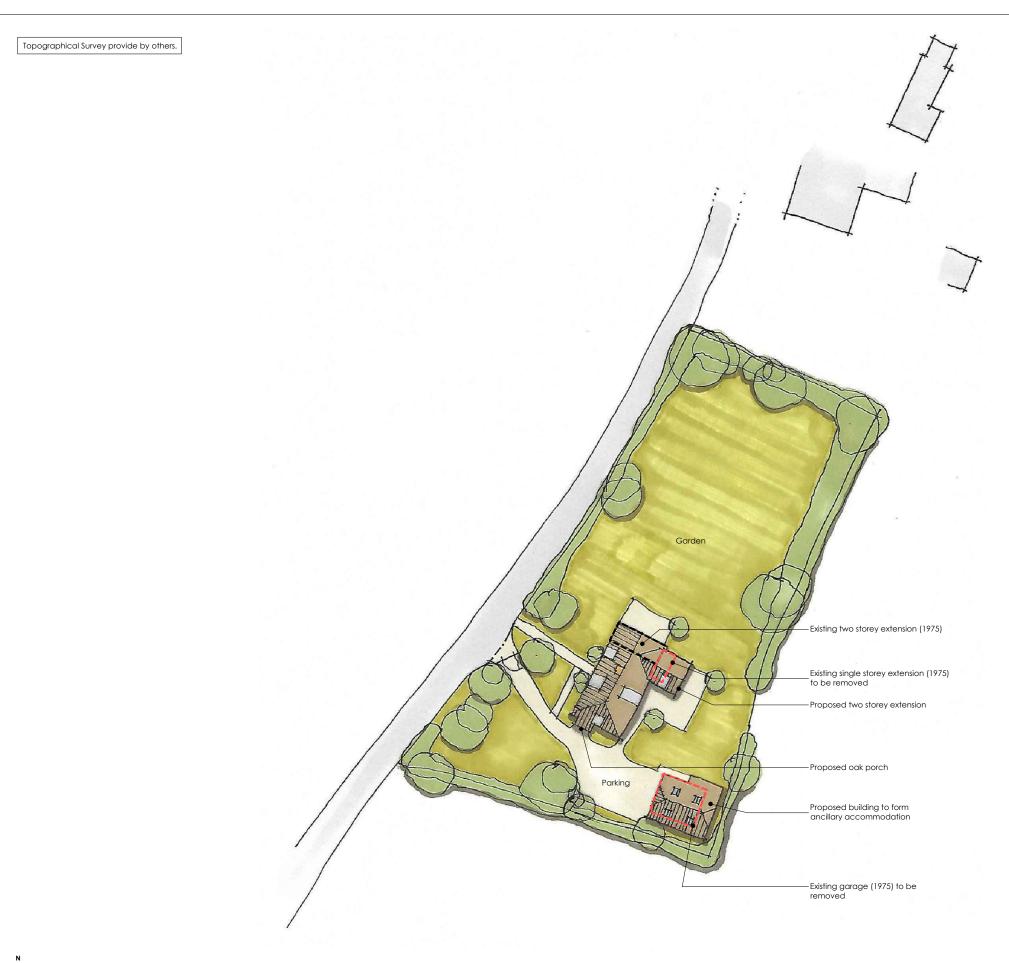

Proposed Site Block Plan Scale: 1:500@A3

1:500 Scale Bar

Rev. Description

DO NOT SCALE FROM THIS DRAWING. THE CONTRACTOR SHALL CHECK AND VERIFY ALL DIMENSIONS ON SITE AND PEPPORT DISCEPANCIES IN WRITING TO IS ARCHITECTURE BEFORE PROCEEDING WORK, ALL DIMENSIONS IN MILLIMETERS UNLESS OHERWISE STATED. DRAWING STATUS AS INDICATED BELOW.

## Project:

Proposed single storey side & two storey rear extensions following demolition of existing rear extension.

## Address:

Crooked Cottage Bethel Row, Throwley Faversham ME13 OJR

## Drawing Title:

Proposed Site Block Plan

Drawn By :

Date : December 2022

Luke Strange Ltd

Drawing No: 546\_03