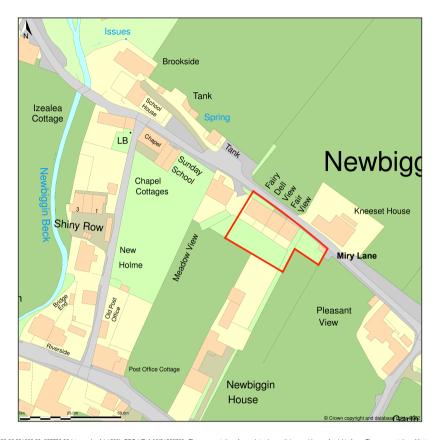

## Fair View, Unc 39 2 between C28 And Miry Lane, Newbiggin, Durham, DL12 0TY

Site Plan A shows area bounded by: 391458.59, 527508.68 391658.59, 527730.86 (at a scale of 1:1250), OSGridRef: NY91552763. The representation of a road, track or path is no evidence of a right of way. The representation of features as lines is no evidence of a property boundary. Produced on 3rd May 2022 from the Ordnance Survey National Geographic Database and incorporating surveyed revision available at this date. Reproduction in whole or part is prohibited without the prior permission of Ordnance Survey. © Crown copyright 2022. Supplied by https://www.buyaplan.co.uk digital mapping a licensed Ordnance Survey partner (100053143). Unique plan reference: #00729140-B59B82