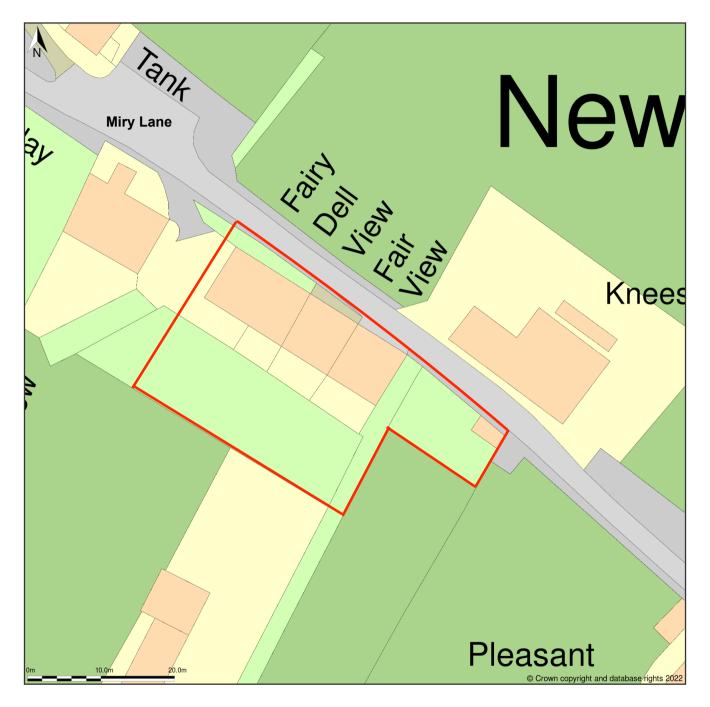

## Fair View, Unc 39 2 between C28 And Miry Lane, Newbiggin, Durham, DL12 0TY

Block Plan shows area bounded by: 391546.06, 527581.93 391636.06, 527671.93 (at a scale of 1:500), OSGridRef: NY91592762. The representation of a road, track or path is no evidence of a right of way. The representation of features as lines is no evidence of a property boundary.