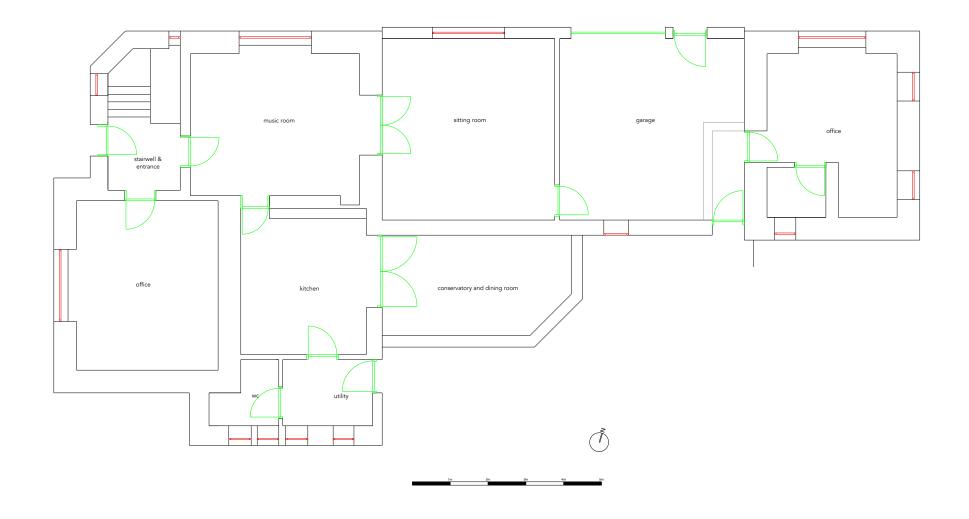

PROJECT NUMBER 1025

PROJECT NAME
CLIENT

DRAWING NAME

The Lodge, Hindley
Tom & Kate
EXISTING
GROUND FLOOR

DRAWING NUMBER 1025\_GA\_100
REVISION 003
SCALE AT A3 1:100@A3

studio mos architect