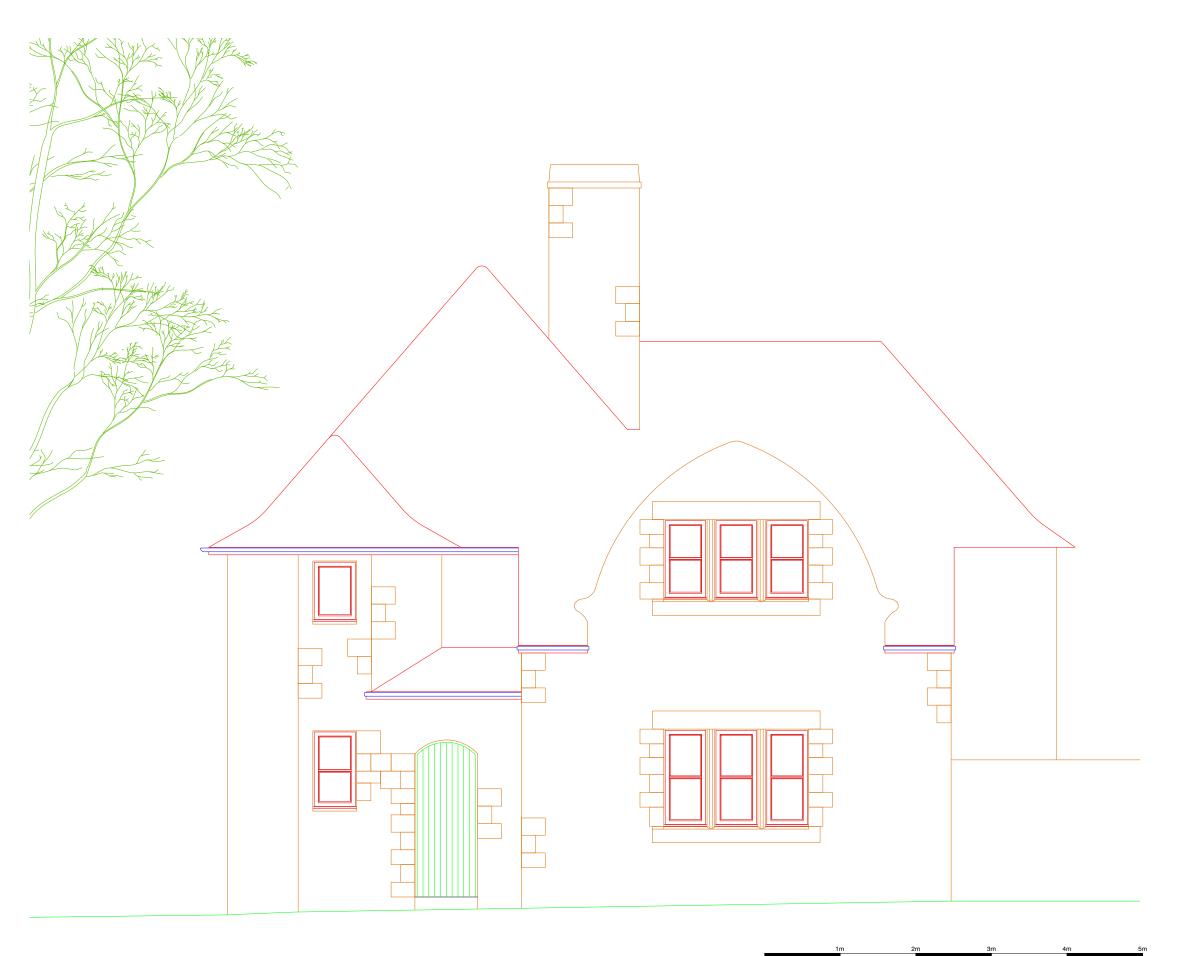

studio mos architect

REVISION SCALE AT A3

DRAWING NUMBER 1025\_ELE\_103 03 1:100@A3

PROJECT NUMBER 1025 PROJECT NAME CLIENT DRAWING NAME

The Lodge, Hindley Tom & Kate EXISTING WEST ELEVATION

| REV | DESCRIPTION           | DR₩N | CHKD | DATE     |
|-----|-----------------------|------|------|----------|
| 01  | MDB SURVEY            | MB   | MB   | 27/09/21 |
| 02  | PLANNING DRAWINGS     | MB   | MB   | 01/07/22 |
| 03  | PLANTROOM APPLICATION | MB   | MB   | 15/11/22 |